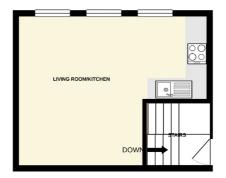

### VIEWING

Strictly by appointment with the selling agent.

GROUND FLOOR 305 sq.ft. (28.4 sq.m.) approx.

BEDROOM 2 BEDROOM 1 WARDROO HALUP CUPBOARD

> 1ST FLOOR 269 sq.ft. (25.0 sq.m.) approx.

TOTAL FLOOR AREA: 574 sq.ft. (53.3 sq.m.) approx. Whils every attempt has been made to ensure the accuracy of the floorplan contained here, measurements of doors, window, norms and any other miser are approximate and no responsibility itsufino f any enror, any and the statement. This plan is for litistrative purposes only and should be used as such by any prospective purchaser. The services, systems and applicance show have not been tested and no guarantee as to their operability or efficiency can be given. Made with Metrojok 20200