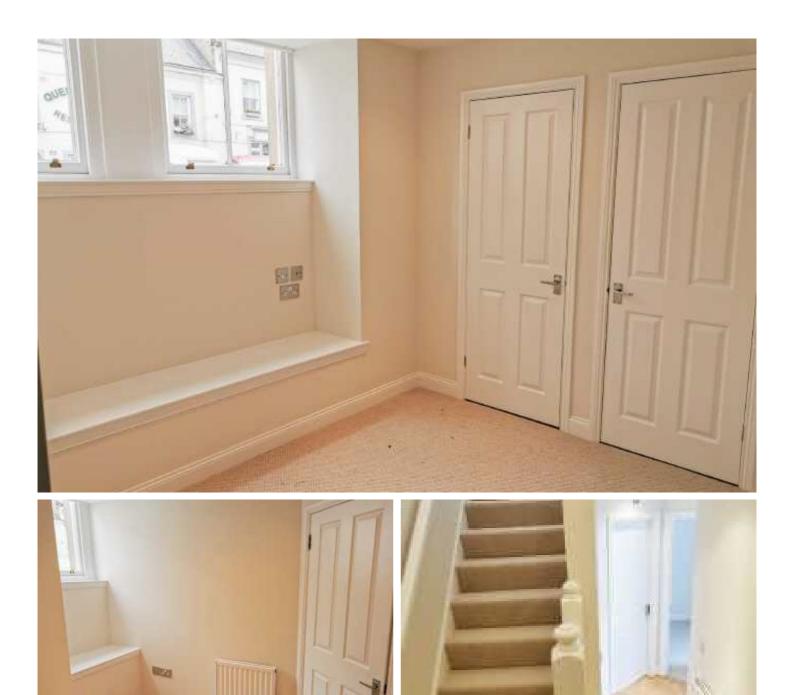

## **Entrance Hall**

#### 6' x 6'3 (1.83m x 1.91m)

Entrance door to the side of the property giving access to the hall, which has a built-in storage cupboard and a wall mounted Worcester central heating boiler. Stairs to the lower and upper floor levels.

### Lower Landing

13'5 x 2'8 (4.09m x 0.81m)

With a walk-in under stairs cupboard. Central heating radiator and two power points.