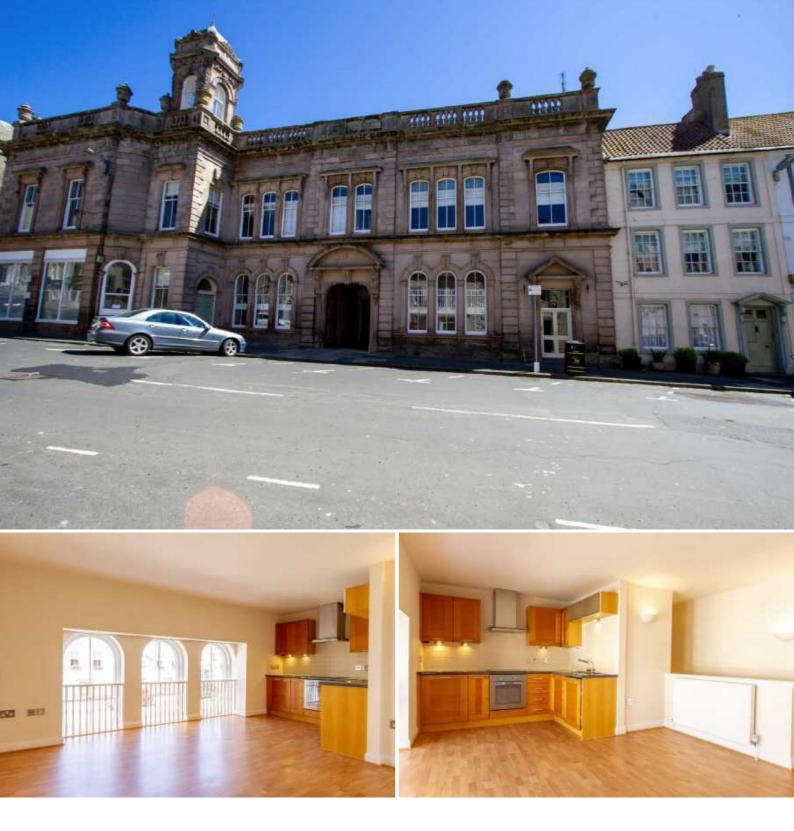

3 The Old Corn Exchange Sandgate, Berwick-upon-Tweed, TD15 1EA

Offers In The Region Of £102,000

Ref: 24

Located within this desirable development of executive apartments, this two bedroom maisonette would make an ideal home for a first time buyer, retired person, or as a holiday home. The apartment is conveniently located in a central position, within easy walking distance to all facilities within Berwick town centre and access to the historic town walls.

The property has its own entrance and comprises of a spacious open plan living room/kitchen, with three large windows to the front making it a bright and airy room. The kitchen area has an excellent range of Cherrywood units with integrated appliances and there is ample space for a table and chairs and living room furniture. On the lower level is a modern shower room and two bedrooms, with the main bedroom having built-in wardrobes. The apartment has full gas central heating.

#### 16'9 x 18'5 (5.11m x 5.61m)

A spacious open plan room with three arched windows to the front making it a bright and airy room. The kitchen is fitted with an excellent range of Cherrywood wall and floor kitchen units with under unit lighting and granite effect worktop surfaces with a tiled splash back. Integrated fridge and automatic washing machine, a built-in oven, four ring ceramic hob with cooker hood above. One and a half bowl stainless steel sink and drainer, a central heating radiator and four wall lights. Telephone and television points and thirteen power points.