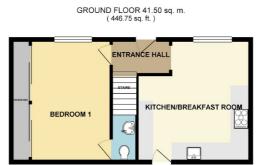

## **Entrance Hall**

#### 4'4 x 4'7 (1.32m x 1.40m)

Partially glazed entrance door giving access to the hall which has stairs to the first floor landing. Door to bedroom one and doorway to the kitchen.

#### Kitchen/Breakfast Room

#### 15'2 x 14' (4.62m x 4.27m)

A superb modern Shaker styled kitchen with an excellent range of cream wall and floor units, with under unit and pelmet lighting. The kitchen incorporates a wine rack, solid wooden worktop surfaces, a Belfast sink and an integrated dish washing machine. Belling gas range with the cooker hood above and a cupboard housing the central heating boiler. The kitchen has under floor heating and a double window to the front with a window seat below. Inset ceiling spotlights making the kitchen bright and airy, entrance door to the rear yard and a central heating radiator, Fifteen power points, a telephone point and a television point.

## Bedroom 1

#### 14'7 x 12'4 (4.45m x 3.76m)

A large double bedroom with built-in wardrobes to one wall offering excellent storage. Double window to the front with working shutters. Central heating radiator, four power points and a door to the en-suite toilet.

## **En-Suite Toilet**

7'4 x 2'7 (2.24m x 0.79m)

Fitted with a white two piece suite, which includes a toilet and a wash hand basin.