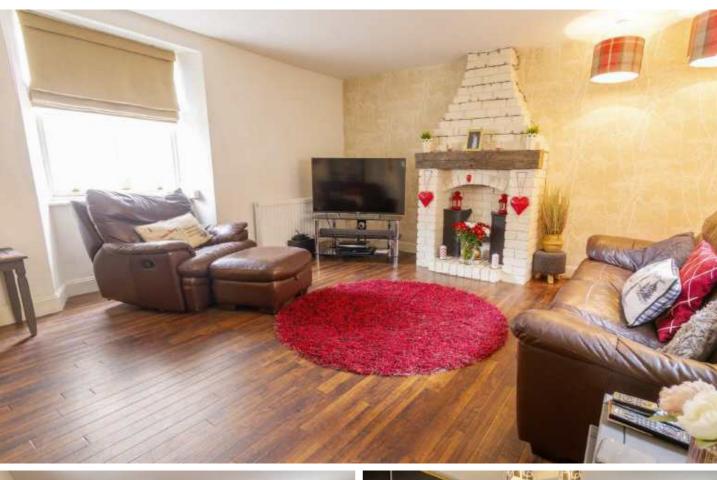

#### Living Room

## 15'2 x 18'5 (4.62m x 5.61m)

A superb dual aspect reception room with a window to the rear and front of the house with views up Ravensdowne. Attractive feature brick built fireplace with a chimney breast. Two central heating radiators, solid walnut flooring and stairs to the second floor level with concealed lighting. Six power points, a television point and a telephone point.