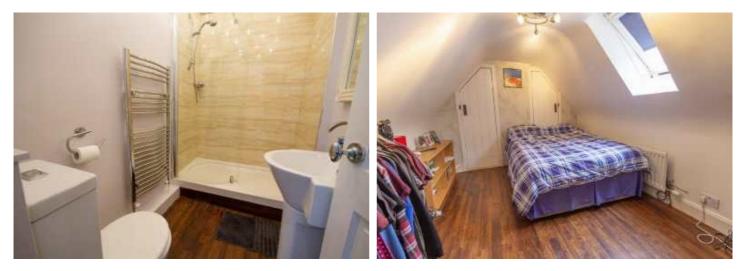

## **En-Suite Toilet**

7'4 x 2'7 (2.24m x 0.79m)

Fitted with a white two piece suite, which includes a toilet and a wash hand basin.

#### **Shower Room**

#### 4'7 x 8'8 (1.40m x 2.64m)

Fitted with a modern white three piece suite, which includes a walk-in shower cubicle, a low level toilet with a

toilet roll holder and a wash hand basin. Heated towel rail, an extractor fan and inset ceiling spot lights.

## Bedroom 3

9'2 x 13'1 (2.79m x 3.99m)

Another double bedroom with two useful built-in storage cupboards. Velux window to the rear, a central heating radiator and four power points.

#### Bathroom

9'3 x 11'9 (2.82m x 3.58m)

Fitted with a top quality white modern three-piece suite, which includes a free standing roll top bath, a low-level toilet and a wash hand basin with a mirror above. Solid walnut flooring and inset ceiling spotlights. Velux window to the rear and a central heating radiator.