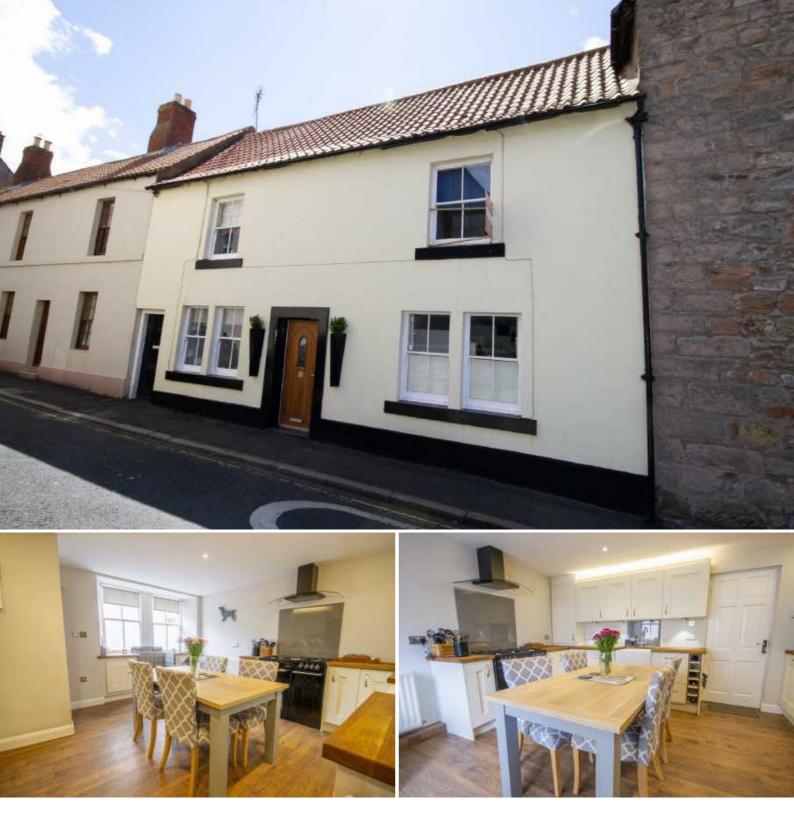

2 Ness Street Berwick-upon-Tweed, Northumberland, TD15 1HY

# O.I.R.O £235,000

Ref: 183

www.aitchisons.co

A beautifully presented three bedroom townhouse is located in this much sought after area within the historic town of Berwick-upon-Tweed. The property is within easy walking distance to the centre of the town and the Elizabethan walls. The immaculate interior offers well proportioned accommodation with a modern contemporary finish, which is set on three floors. On the ground floor the property has a quality modern breakfasting kitchen with an excellent range of units with appliances, a large double bedroom with built-in wardrobes and an en-suite toilet. On the first floor is a generous living room with views up Ravensdowne and a feature fireplace, there is also a modern shower room and a double bedroom. On the upper floor is a further double bedroom with fitted storage and a quality bathroom featuring a roll top bath.

#### Kitchen/Breakfast Room

#### 15'2 x 14' (4.62m x 4.27m)

A superb modern Shaker styled kitchen with an excellent range of cream wall and floor units, with under unit and pelmet lighting. The kitchen incorporates a wine rack, solid wooden worktop surfaces, a Belfast sink and an integrated dish washing machine. Belling gas range with the cooker hood above and a cupboard housing the central heating boiler. The kitchen has under floor heating and a double window to the front with a window seat below. Inset ceiling spotlights making the kitchen bright and airy, entrance door to the rear yard and a central heating radiator, Fifteen power points, a telephone point and a television point.