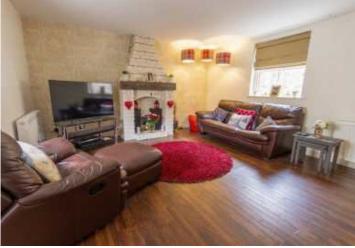

#### Living Room

## 15'2 x 18'5 (4.62m x 5.61m)

A superb dual aspect reception room with a window to the rear and front of the house with views up Ravensdowne. Attractive feature brick built fireplace with a chimney breast. Two central heating radiators, solid walnut flooring and stairs to the second floor level with concealed lighting. Six power points, a television point and a telephone point.