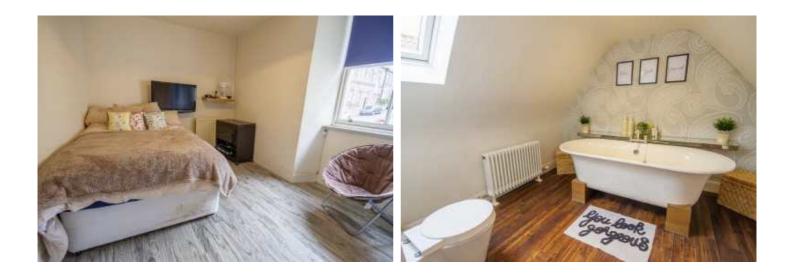

## Bedroom 1

#### 14'7 x 12'4 (4.45m x 3.76m)

A large double bedroom with built-in wardrobes to one wall offering excellent storage. Double window to the front with working shutters. Central heating radiator, four power points and a door to the en-suite toilet.

#### Bathroom

9'3 x 11'9 (2.82m x 3.58m)

Fitted with a top quality white modern three-piece suite, which includes a free standing roll top bath, a low-level toilet and a wash hand basin with a mirror above. Solid walnut flooring and inset ceiling spotlights. Velux window to the rear and a central heating radiator.