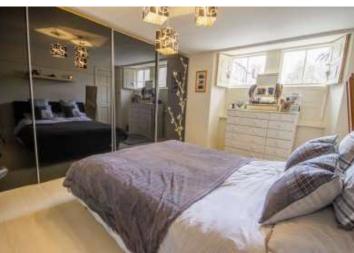

## Bedroom 1

#### 14'7 x 12'4 (4.45m x 3.76m)

A large double bedroom with built-in wardrobes to one wall offering excellent storage. Double window to the front with working shutters. Central heating radiator, four power points and a door to the en-suite toilet.

## Bedroom 2

9'8 x 12'4 (2.95m x 3.76m)

A generous double bedroom with a window to the front and a central heating radiator. Telephone point and four power points.

## Bedroom 3

9'2 x 13'1 (2.79m x 3.99m)

Another double bedroom with two useful built-in storage cupboards. Velux window to the rear, a central heating radiator and four power points.