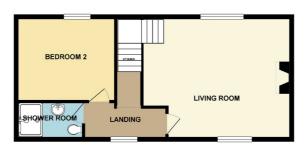

## **First Floor Landing**

4' x 10'3 (1.22m x 3.12m)

With a window to the rear and one power point, the landing gives access to all the rooms on the first floor level.

#### Living Room

## 15'2 x 18'5 (4.62m x 5.61m)

A superb dual aspect reception room with a window to the rear and front of the house with views up Ravensdowne. Attractive feature brick built fireplace with a chimney breast. Two central heating radiators, solid walnut flooring and stairs to the second floor level with concealed lighting. Six power points, a television point and a telephone point.

#### **Shower Room**

#### 4'7 x 8'8 (1.40m x 2.64m)

Fitted with a modern white three piece suite, which includes a walk-in shower cubicle, a low level toilet with a

toilet roll holder and a wash hand basin. Heated towel rail, an extractor fan and inset ceiling spot lights.

## Bedroom 2

9'8 x 12'4 (2.95m x 3.76m)

A generous double bedroom with a window to the front and a central heating radiator. Telephone point and four power points.