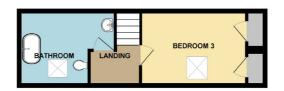

## Second Floor Landing

3'6 x 9'7 (1.07m x 2.92m) Giving access to the bathroom and bedroom three.

## Bedroom 3

9'2 x 13'1 (2.79m x 3.99m)

Another double bedroom with two useful built-in storage cupboards. Velux window to the rear, a central heating radiator and four power points.

#### Bathroom

9'3 x 11'9 (2.82m x 3.58m)

Fitted with a top quality white modern three-piece suite, which includes a free standing roll top bath, a low-level toilet and a wash hand basin with a mirror above. Solid walnut flooring and inset ceiling spotlights. Velux window to the rear and a central heating radiator.