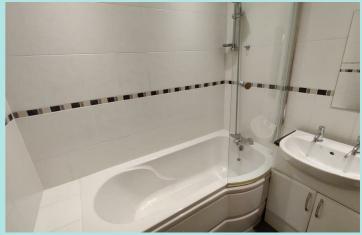

The main bedroom (3.66m x 3.56m) has been fitted with an electric wall heater and benefits from an en suite shower room with a white three piece suite consisting of low flush WC, wash basin and shower enclosure with shower fitment. The en-suite is fully tiled around the suite with a tiled floor and there is a heated towel rail. A second nice sized bedroom (3.88m x 3.12m) has been fitted with an electric wall heater. The fully tiled bathroom is fitted with a white three piece suite consisting of panelled bath with shower screen and shower fitment, low flush WC and wash basin set into a vanity unit, with a heated towel rail.