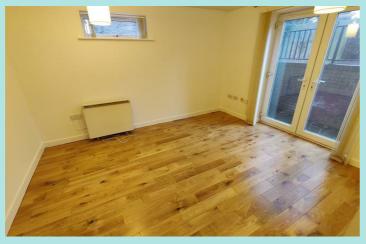

## Accommodation

The entrance hall has a wall mounted electric heater, the video entry intercom handset and a cylinder cupboard offering a useful storage facility. An open plan living kitchen consists of two distinct areas, a lounge area and a kitchen area. The lounge area benefits from a wall mounted electric heater and uPVC double glazed French doors which open onto a small, enclosed patio area. The kitchen area (3m x 2.77m) is fitted with a range of modern white wall and base units with matching drawers and complementing work surfaces and splash backs incorporating stainless steel one and half bowl sink unit with mixer tap and integrated appliances including a four ring ceramic hob with stainless steel canopy above, electric oven, fridge, dishwasher and washing machine.

Externally, there is an enclosed patio area to the rear of the property and the apartment benefits from an allocated car parking space. Visitor parking is also available.