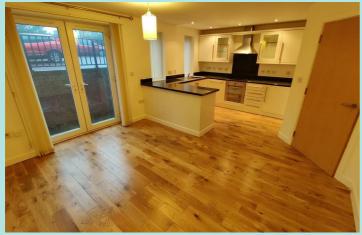

## Accommodation

The entrance hall has a wall mounted electric heater, the video entry intercom handset and a cylinder cupboard offering a useful storage facility. An open plan living kitchen consists of two distinct areas, a lounge area and a kitchen area. The lounge area benefits from a wall mounted electric heater and uPVC double glazed French doors which open onto a small, enclosed patio area. The kitchen area (3m x 2.77m) is fitted with a range of modern white wall and base units with matching drawers and complementing work surfaces and splash backs incorporating stainless steel one and half bowl sink unit with mixer tap and integrated appliances including a four ring ceramic hob with stainless steel canopy above, electric oven, fridge, dishwasher and washing machine.