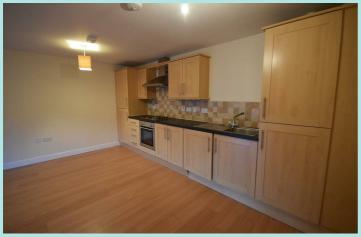

### Accommodation:

The property briefly comprises sizable open plan lounge/kitchen benefiting from having a juliette balcony to the rear, integral refrigerator/integral freezer, washer/dryer, and oven/hob. Two double bedrooms, bathroom having three piece white suite to include low flush WC, sink pedestal and bath with over bath shower. With secure entrance with fob access and lift access, the apartment also benefits from a communal car park available to residents.