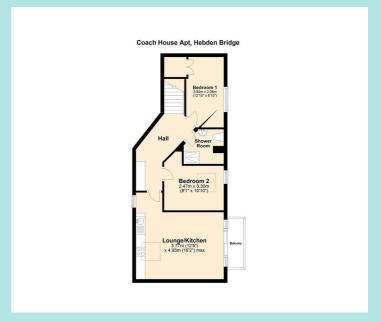

#### Accommodation:

The apartment forms part of a two storey stone built Coach House and has self-contained ground floor access to a small vestibule area and stairwell to the main living accommodation. The landing contains a convenient utility area with workspace, under counter storage, and plumbing for a washing machine. The main lounge/kitchen has pitched ceiling with windows to dual aspects and additional velux giving ample natural light. Focal point of the lounge are the full glass balcony doors leading to timber decking elevated above the river. Kitchen having integrated electric oven and four plate hob with a range of base & drawer units. Two bedrooms to the property both having riverside views, and main shower room with low flush WC, sink pedestal, generous shower cubicle with mains fed shower and heated towel rail. The property does not have gas but still benefits from a full wet filled central heating system.