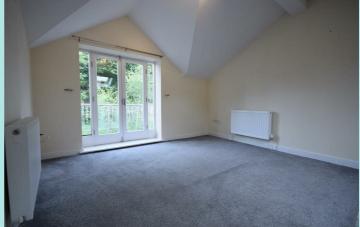

#### Accommodation:

The apartment forms part of a two storey stone built Coach House and has self-contained ground floor access to a small vestibule area and stairwell to the main living accommodation. The landing contains a convenient utility area with workspace, under counter storage, and plumbing for a washing machine. The main lounge/kitchen has pitched ceiling with windows to dual aspects and additional velux giving ample natural light. Focal point of the lounge are the full glass balcony doors leading to timber decking elevated above the river. Kitchen having integrated electric oven and four plate hob with a range of base & drawer units. Two bedrooms to the property both having riverside views, and main shower room with low flush WC, sink pedestal, generous shower cubicle with mains fed shower and heated towel rail. The property does not have gas but still benefits from a full wet filled central heating system.