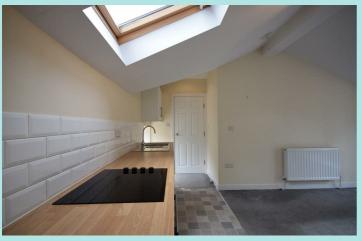

#### Accommodation:

The apartment forms part of a two storey stone built Coach House and has self-contained ground floor access to a small vestibule area and stairwell to the main living accommodation. The landing contains a convenient utility area with workspace, under counter storage, and plumbing for a washing machine. The main lounge/kitchen has pitched ceiling with windows to dual aspects and additional velux giving ample natural light. Focal point of the lounge are the full glass balcony doors leading to timber decking elevated above the river. Kitchen having integrated electric oven and four plate hob with a range of base & drawer units. Two bedrooms to the property both having riverside views, and main shower room with low flush WC, sink pedestal, generous shower cubicle with mains fed shower and heated towel rail. The property does not have gas but still benefits from a full wet filled central heating system.