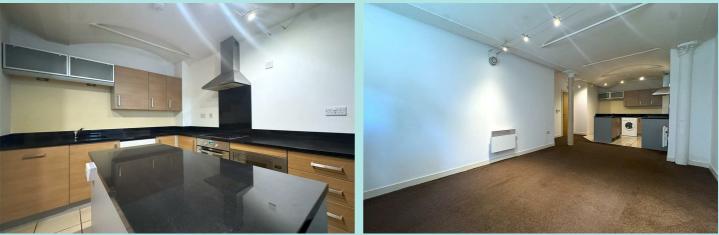

## Accommodation

This two bedroom ground floor accommodation, briefly comprises of entrance hallway with intercom and convenient store cupboard. Leading through into an open plan lounge/kitchen area, kitchen incorporating a range of wall and drawer units with integrated appliances to include; electric oven, hob with extractor hood, washing machine, dishwasher, fridge, freezer and microwave, two bedrooms, bathroom/wc with mains shower. The property benefits from allocated parking space, double glazing and electric heating.