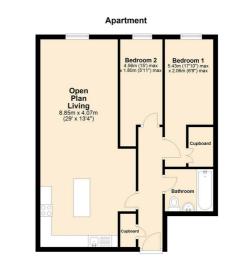

## Accommodation

This two bedroom ground floor accommodation, briefly comprises of entrance hallway with intercom and convenient store cupboard. Leading through into an open plan lounge/kitchen area, kitchen incorporating a range of wall and drawer units with integrated appliances to include; electric oven, hob with extractor hood, washing machine, dishwasher, fridge, freezer and microwave, two bedrooms, bathroom/wc with mains shower. The property benefits from allocated parking space, double glazing and electric heating.