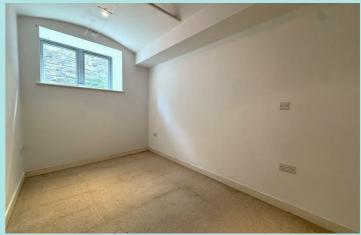

## Accommodation

This two bedroom ground floor accommodation, briefly comprises of entrance hallway with intercom and convenient store cupboard. Leading through into an open plan lounge/kitchen area, kitchen incorporating a range of wall and drawer units with integrated appliances to include; electric oven, hob with extractor hood, washing machine, dishwasher, fridge, freezer and microwave, two bedrooms, bathroom/wc with mains shower. The property benefits from allocated parking space, double glazing and electric heating.