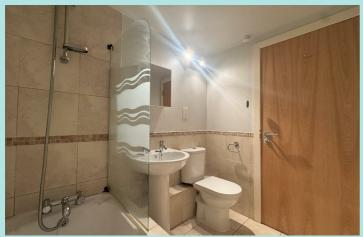

## Accommodation

This two bedroom ground floor accommodation, briefly comprises of entrance hallway with intercom and convenient store cupboard. Leading through into an open plan lounge/kitchen area, kitchen incorporating a range of wall and drawer units with integrated appliances to include; electric oven, hob with extractor hood, washing machine, dishwasher, fridge, freezer and microwave, two bedrooms, bathroom/wc with mains shower. The property benefits from allocated parking space, double glazing and electric heating.