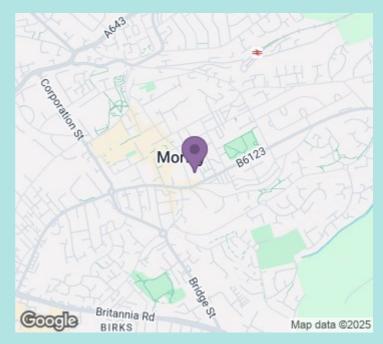

#### Location

Council tax band: B EPC rating: C

Deposit: £801

Ideally situated close to Morley town centre and all it's amenities. The apartment also offers easy access to the M62 network with links to Leeds city centre and the surrounding area.