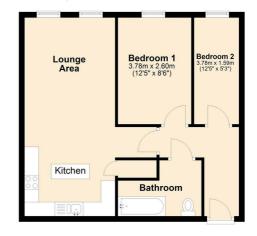

# Apartment 43 Melbourne Mills

Morley, LS27 8BJ

This two bedroom first floor apartment provides spacious living accommodation in this modern mill conversion located close to Morley centre. The property briefly comprises of communal entrance with stairs and lift to the apartment. Open plan lounge/kitchen, double bedroom with a single second bedroom, bathroom with over bath shower. Ideally suited to a professional couple.

### Accommodation

This two bedroom accommodation has secure car parking and lift access to all floors. Internally, the property comprises of entrance hall with telephone intercom system, open plan lounge/kitchen which benefits from integral appliances including electric fan assisted oven and hob with extractor hood, washer/dryer, and fridge/freezer, Double bedroom with a second single bedroom, family bathroom with three piece suite and over bath shower.