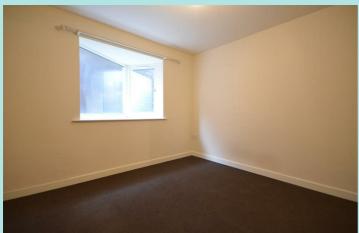

#### Accommodation

This accommodation has a kitchen area is fitted with a range of wall and base units incorporating electric oven and hob with extractor hood, fridge and plumbing for an automatic washing machine, inset ceiling spotlights and wall mounted electric heater and the lounge area has neutral decor with a wall mounted electric heater. The double bedroom has a similar neutral décor with wall mounted electric heater. The shower room has a fitted with 3pc suite comprising wash hand basin, WC, shower cubicle, heated towel rail, and extractor fan.