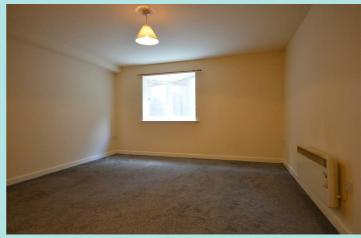

#### Accommodation

This accommodation has a kitchen area is fitted with a range of wall and base units incorporating electric oven and hob with extractor hood, fridge and plumbing for an automatic washing machine, inset ceiling spotlights and wall mounted electric heater and the lounge area has neutral decor with a wall mounted electric heater. The double bedroom has a similar neutral décor with wall mounted electric heater. The shower room has a fitted with 3pc suite comprising wash hand basin, WC, shower cubicle, heated towel rail, and extractor fan.