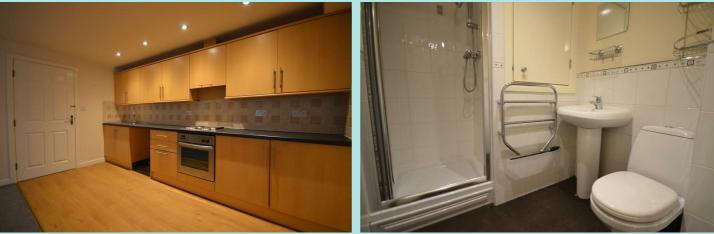

#### Accommodation

This accommodation has a kitchen area is fitted with a range of wall and base units incorporating electric oven and hob with extractor hood, fridge and plumbing for an automatic washing machine, inset ceiling spotlights and wall mounted electric heater and the lounge area has neutral decor with a wall mounted electric heater. The double bedroom has a similar neutral décor with wall mounted electric heater. The shower room has a fitted with 3pc suite comprising wash hand basin, WC, shower cubicle, heated towel rail, and extractor fan.