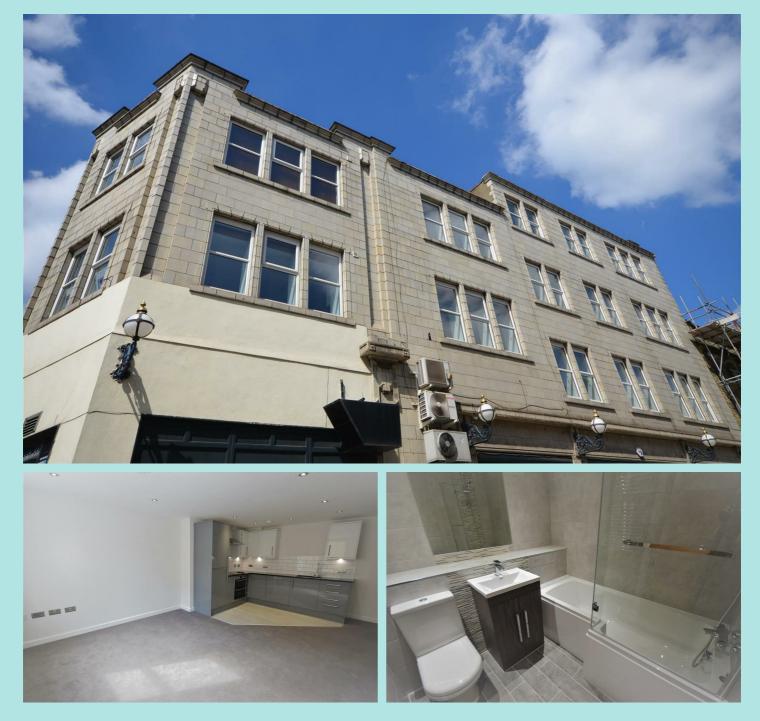

# Fountain Chambers Fountain Street

Halifax, HX11LW

## Summary:

Apartment 3 Fountain Chambers is a two bedroom 1st floor apartment in Halifax town centre providing generous floor space and bespoke fittings. Suitable for professional singles or couples, this property is in close proximity to transport links, amenities, and leisure facilities, and has a high quality finish throughout. The property briefly comprises; ample size opening living and kitchen area with modern fixtures and fittings, including integrated oven, hob w/extractor hood, fridge/freezer & dishwasher. The property has been fitted with grey carpets and neutral décor to give this property a contemporary feel. Lift access is provided to all floors from a secure door entry system, and the property is fully alarmed. An early internal inspection is highly recommended to appreciate the unique selling points this apartment has to offer.

## Accomodation:

Sitting on the 1st floor apartment 3 comprises of private entrance hall with storage (including free standing washer/dryer), stairs lead down to main hall and living accommodation, open plan lounge/kitchen, kitchen having modern gloss grey coloured units, granite work surfaces, tiled splashbacks, integrated electric oven/grill and four plate hob, full height refrigerator/freezer, dishwasher, two double bedrooms, bathroom with three piece white suite to include low flush WC, sink basin with storage beneath, 'P' shaped panel bath with over bath shower, heated towel rail.