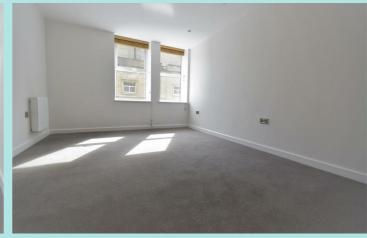

## Summary:

Apartment 3 Fountain Chambers is a two bedroom 1st floor apartment in Halifax town centre providing generous floor space and bespoke fittings. Suitable for professional singles or couples, this property is in close proximity to transport links, amenities, and leisure facilities, and has a high quality finish throughout. The property briefly comprises; ample size opening living and kitchen area with modern fixtures and fittings, including integrated oven, hob w/extractor hood, fridge/freezer & dishwasher. The property has been fitted with grey carpets and neutral décor to give this property a contemporary feel. Lift access is provided to all floors from a secure door entry system, and the property is fully alarmed. An early internal inspection is highly recommended to appreciate the unique selling points this apartment has to offer.

## Accomodation:

Sitting on the 1st floor apartment 3 comprises of private entrance hall with storage (including free standing washer/dryer), stairs lead down to main hall and living accommodation, open plan lounge/kitchen, kitchen having modern gloss grey coloured units, granite work surfaces, tiled splashbacks, integrated electric oven/grill and four plate hob, full height refrigerator/freezer, dishwasher, two double bedrooms, bathroom with three piece white suite to include low flush WC, sink basin with storage beneath, 'P' shaped panel bath with over bath shower, heated towel rail.