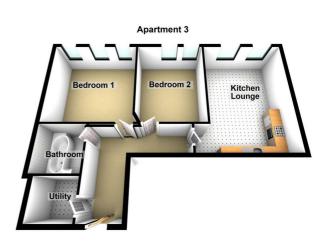

## Summary:

Apartment 3 Fountain Chambers is a two bedroom 1st floor apartment in Halifax town centre providing generous floor space and bespoke fittings. Suitable for professional singles or couples, this property is in close proximity to transport links, amenities, and leisure facilities, and has a high quality finish throughout. The property briefly comprises; ample size opening living and kitchen area with modern fixtures and fittings, including integrated oven, hob w/extractor hood, fridge/freezer & dishwasher. The property has been fitted with grey carpets and neutral décor to give this property a contemporary feel. Lift access is provided to all floors from a secure door entry system, and the property is fully alarmed. An early internal inspection is highly recommended to appreciate the unique selling points this apartment has to offer.

## Accomodation:

Sitting on the 1st floor apartment 3 comprises of private entrance hall with storage (including free standing washer/dryer), stairs lead down to main hall and living accommodation, open plan lounge/kitchen, kitchen having modern gloss grey coloured units, granite work surfaces, tiled splashbacks, integrated electric oven/grill and four plate hob, full height refrigerator/freezer, dishwasher, two double bedrooms, bathroom with three piece white suite to include low flush WC, sink basin with storage beneath, 'P' shaped panel bath with over bath shower, heated towel rail.