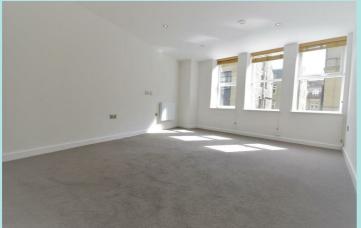

## Summary:

Apartment 3 Fountain Chambers is a two bedroom 1st floor apartment in Halifax town centre providing generous floor space and bespoke fittings. Suitable for professional singles or couples, this property is in close proximity to transport links, amenities, and leisure facilities, and has a high quality finish throughout. The property briefly comprises; ample size opening living and kitchen area with modern fixtures and fittings, including integrated oven, hob w/extractor hood, fridge/freezer & dishwasher. The property has been fitted with grey carpets and neutral décor to give this property a contemporary feel. Lift access is provided to all floors from a secure door entry system, and the property is fully alarmed. An early internal inspection is highly recommended to appreciate the unique selling points this apartment has to offer.

## Accomodation:

Sitting on the 1st floor apartment 3 comprises of private entrance hall with storage (including free standing washer/dryer), stairs lead down to main hall and living accommodation, open plan lounge/kitchen, kitchen having modern gloss grey coloured units, granite work surfaces, tiled splashbacks, integrated electric oven/grill and four plate hob, full height refrigerator/freezer, dishwasher, two double bedrooms, bathroom with three piece white suite to include low flush WC, sink basin with storage beneath, 'P' shaped panel bath with over bath shower, heated towel rail.