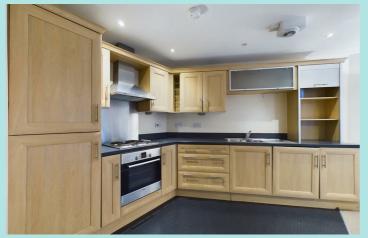

## Accommodation

There is a communal entrance hall with intercom system and post boxes.

From the communal hallway, a door leads into the apartment's private entrance hall with intercom handset and useful storage cupboard which house is the water cylinder and fuse board. The spacious open plan living kitchen enjoys an excellent range of base, wall and drawer units with contrasting worktops and up stands which incorporate a 1 and ½ bowl sink with drainer and mixer tap over, and electric hob with extractor hood above. Integrated appliances include: electric fan oven, washing machine and fridge freezer. The living area is set towards the external wall with two large windows providing ample natural daylight. There is a good size double bedroom and the bathroom benefits from a white three-piece suite comprising: low flush WC, wash hand basin with mixer tap, bath with shower over and glass shower screen. The walls are part tiled, there is a electric heated towel rail and an extractor fan.