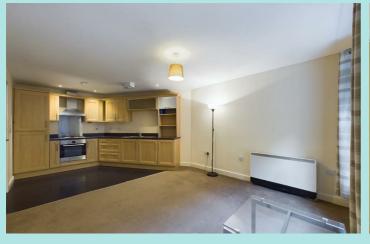

## Accommodation

There is a communal entrance hall with intercom system and post boxes.

From the communal hallway, a door leads into the apartment's private entrance hall with intercom handset and useful storage cupboard which house is the water cylinder and fuse board. The spacious open plan living kitchen enjoys an excellent range of base, wall and drawer units with contrasting worktops and up stands which incorporate a 1 and ½ bowl sink with drainer and mixer tap over, and electric hob with extractor hood above. Integrated appliances include: electric fan oven, washing machine and fridge freezer. The living area is set towards the external wall with two large windows providing ample natural daylight. There is a good size double bedroom and the bathroom benefits from a white three-piece suite comprising: low flush WC, wash hand basin with mixer tap, bath with shower over and glass shower screen. The walls are part tiled, there is a electric heated towel rail and an extractor fan.