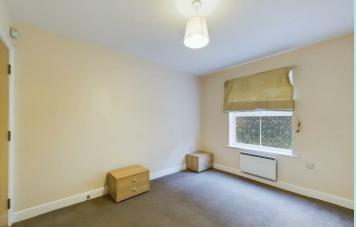

## Accommodation

There is a communal entrance hall with intercom system and post boxes.

From the communal hallway, a door leads into the apartment's private entrance hall with intercom handset and useful storage cupboard which house is the water cylinder and fuse board. The spacious open plan living kitchen enjoys an excellent range of base, wall and drawer units with contrasting worktops and up stands which incorporate a 1 and ½ bowl sink with drainer and mixer tap over, and electric hob with extractor hood above. Integrated appliances include: electric fan oven, washing machine and fridge freezer. The living area is set towards the external wall with two large windows providing ample natural daylight. There is a good size double bedroom and the bathroom benefits from a white three-piece suite comprising: low flush WC, wash hand basin with mixer tap, bath with shower over and glass shower screen. The walls are part tiled, there is a electric heated towel rail and an extractor fan.