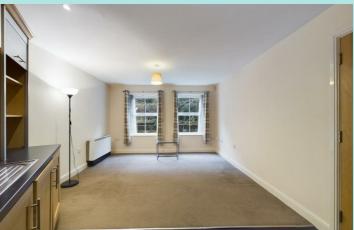

## Accommodation

There is a communal entrance hall with intercom system and post boxes.

From the communal hallway, a door leads into the apartment's private entrance hall with intercom handset and useful storage cupboard which house is the water cylinder and fuse board. The spacious open plan living kitchen enjoys an excellent range of base, wall and drawer units with contrasting worktops and up stands which incorporate a 1 and ½ bowl sink with drainer and mixer tap over, and electric hob with extractor hood above. Integrated appliances include: electric fan oven, washing machine and fridge freezer. The living area is set towards the external wall with two large windows providing ample natural daylight. There is a good size double bedroom and the bathroom benefits from a white three-piece suite comprising: low flush WC, wash hand basin with mixer tap, bath with shower over and glass shower screen. The walls are part tiled, there is a electric heated towel rail and an extractor fan.