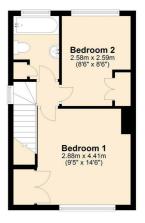

#### Accommodation

This two bedroomed property benefits from a spacious lounge to the front elevation with a gas fire and bay window for ample natural light. To the rear, the kitchen overlooks the large garden area and there is a useful pantry/storage room. Upstairs are two bedrooms; a double to the front and a single benefitting from fitted storage to the rear. There is also a tiled bathroom with three piece-suite to include shower over bath, hand wash basin and WC. Externally, there is off road parking at the front and a large garden to the rear with an outbuilding fitted with power and lighting, potentially making a useful workshop space.

**Ground Floor** 

First Floor