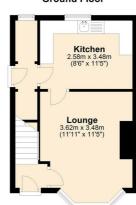

#### Accommodation

This two bedroomed property benefits from a spacious lounge to the front elevation with a gas fire and bay window for ample natural light. To the rear, the kitchen overlooks the large garden area and there is a useful pantry/storage room. Upstairs are two bedrooms; a double to the front and a single benefitting from fitted storage to the rear. There is also a tiled bathroom with three piece-suite to include shower over bath, hand wash basin and WC. Externally, there is off road parking at the front and a large garden to the rear with an outbuilding fitted with power and lighting, potentially making a useful workshop space.

**Ground Floor** 

First Floor