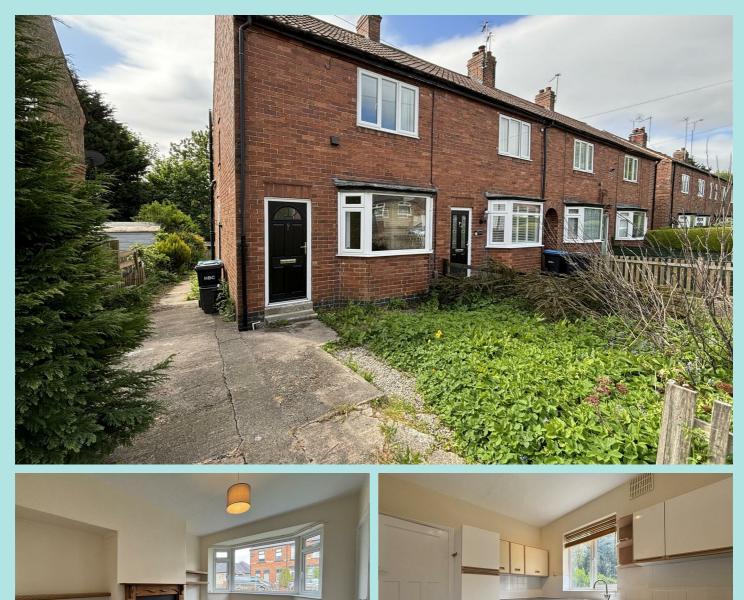

# 9 Belmont Avenue

Calcutt, Knaresborough, HG5 8JH

A two bedroom house located in the quaint village of Calcutt a short distance from Knaresborough. The property has small drive providing parking for one vehicle, sizeable garden to the rear with a permanent outbuilding. Having new flooring throughout, an internal inspection is highly recommended to fully appreciate the accommodation on offer. In close proximity to local amenities, the Spa town of Harrogate and with good access to commuter links the property will not be on the market long.

#### Accommodation

This two bedroomed property benefits from a spacious lounge to the front elevation with a gas fire and bay window for ample natural light. To the rear, the kitchen overlooks the large garden area and there is a useful pantry/storage room. Upstairs are two bedrooms; a double to the front and a single benefitting from fitted storage to the rear. There is also a tiled bathroom with three piece-suite to include shower over bath, hand wash basin and WC. Externally, there is off road parking at the front and a large garden to the rear with an outbuilding fitted with power and lighting, potentially making a useful workshop space.

#### Location

The property is situated on a cul-de-sac, close to local amenities and transport links, making it easy to commute into Harrogate or explore the picturesque town of Knaresborough and its surroundings. Commuter links via the A59 and the A1 are also easily accessible.