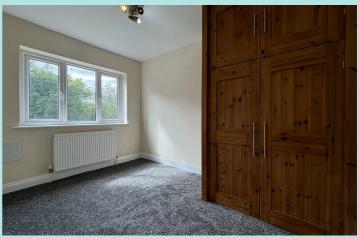

#### Accommodation

This two bedroomed property benefits from a spacious lounge to the front elevation with a gas fire and bay window for ample natural light. To the rear, the kitchen overlooks the large garden area and there is a useful pantry/storage room. Upstairs are two bedrooms; a double to the front and a single benefitting from fitted storage to the rear. There is also a tiled bathroom with three piece-suite to include shower over bath, hand wash basin and WC. Externally, there is off road parking at the front and a large garden to the rear with an outbuilding fitted with power and lighting, potentially making a useful workshop space.