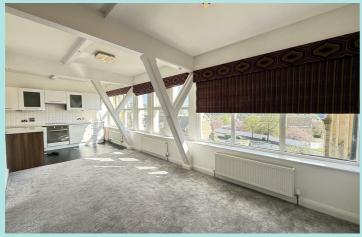

## Accommodation

This two bedroom duplex apartment has the benefit of a light and airy spacious open plan lounge, dining and kitchen with modern fitted kitchen with integral fridge, freezer, washing machine and dishwasher. The views from the open plan living area provides stunning panoramic views over Halifax. The downstairs double bedroom has fitted mirrored wardrobes with en-suite shower room consisting of shower cubicle, WC and pedestal basin. The second bedroom has a fitted wardrobe and could be utilised as a home office if required. The family bathroom consist of panelled bath, WC and pedestal basin with heather towel rail. The apartment benefits from intercom entry system and there is lift access to the property from the ground floor.