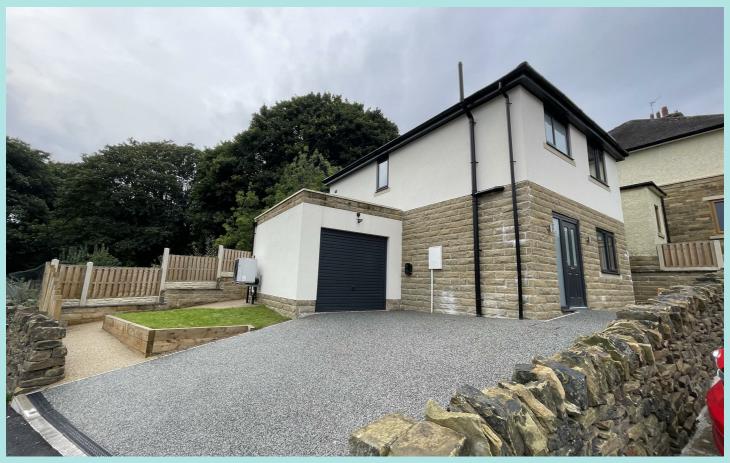

## 12 Cross Lane

Clifton, Brighouse, HD6 4HG

£1,450 PCM

Available to let is this 'eco-home' located on a quiet cul-de-sac in Clifton. The property has been built with energy efficiency in mind, including a fully insulated structure and an Air Source Heat Pump. Another modern feature is underfloor heating throughout the entire ground floor. Externally there is an EV charging point on the driveway and a single garage with well presented gardens to the side and rear. Having three bedrooms and a spacious dining kitchen, the property may be of particular interest to a young family.

## Accommodation

Having been recently built and finished to a high standard, this house offers modern accommodation which may be of particular interest to a young family. To the ground floor; bright living room to the front elevation; large dining kitchen with integrated oven & hob and fridge/freezer with French Doors leading to rear garden; ground floor WC with wash basin. To the first floor; large double bedroom to front elevation with ensuite shower room; a second double bedroom and a single bedroom to the rear; bathroom with panel bath and handheld shower attachment, WC and inset wash basin. Externally the property benefits from a resin driveway with a single garage, and a tiered rear garden with lawn area, flagged patio area and flowerbed.

## Location

This property is located in Clifton, offering excellent transport links to Manchester or Leeds via the M62 motorway network. The amenities of Brighouse town centre, including the railway station, are also a short distance away. For interested parties with children, the property is in the catchment area of primary and secondary schools rated Outstanding/Good by Ofsted.