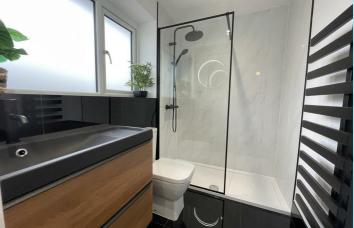

## Accommodation

Having been recently built and finished to a high standard, this house offers modern accommodation which may be of particular interest to a young family. To the ground floor; bright living room to the front elevation; large dining kitchen with integrated oven & hob and fridge/freezer with French Doors leading to rear garden; ground floor WC with wash basin. To the first floor; large double bedroom to front elevation with ensuite shower room; a second double bedroom and a single bedroom to the rear; bathroom with panel bath and handheld shower attachment, WC and inset wash basin. Externally the property benefits from a resin driveway with a single garage, and a tiered rear garden with lawn area, flagged patio area and flowerbed.