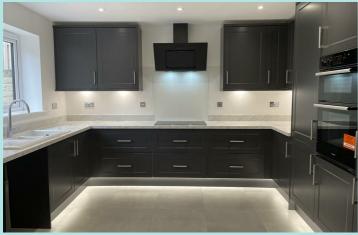

## Accommodation

Having been recently built and finished to a high standard, this house offers modern accommodation which may be of particular interest to a young family. To the ground floor; bright living room to the front elevation; large dining kitchen with integrated oven & hob and fridge/freezer with French Doors leading to rear garden; ground floor WC with wash basin. To the first floor; large double bedroom to front elevation with ensuite shower room; a second double bedroom and a single bedroom to the rear; bathroom with panel bath and handheld shower attachment, WC and inset wash basin. Externally the property benefits from a resin driveway with a single garage, and a tiered rear garden with lawn area, flagged patio area and flowerbed.