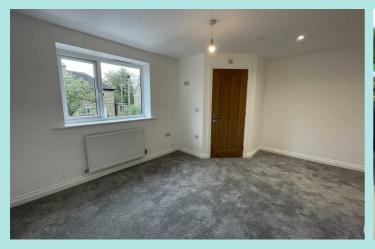

## Accommodation

Having been recently built and finished to a high standard, this house offers modern accommodation which may be of particular interest to a young family. To the ground floor; bright living room to the front elevation; large dining kitchen with integrated oven & hob and fridge/freezer with French Doors leading to rear garden; ground floor WC with wash basin. To the first floor; large double bedroom to front elevation with ensuite shower room; a second double bedroom and a single bedroom to the rear; bathroom with panel bath and handheld shower attachment, WC and inset wash basin. Externally the property benefits from a resin driveway with a single garage, and a tiered rear garden with lawn area, flagged patio area and flowerbed.