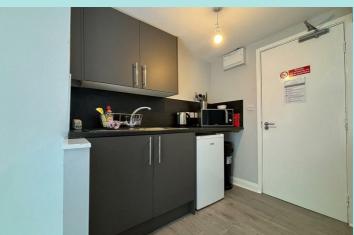

#### Accommodation

These studio apartments each have different layouts, with a main living area and separate shower room with WC, basin and electric shower. The main living areas come furnished with bed(s), table & chairs, kitchen appliances to include fridge, kettle, toaster & microwave.