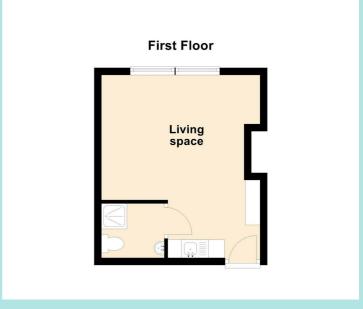

#### Accommodation

These studio apartments each have different layouts, with a main living area and separate shower room with WC, basin and electric shower. The main living areas come furnished with bed(s), table & chairs, kitchen appliances to include fridge, kettle, toaster & microwave.