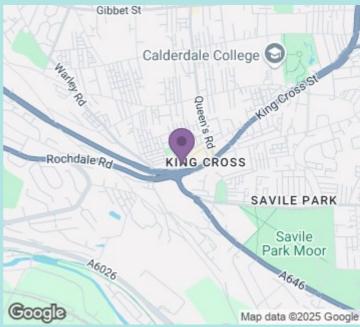

### Location

Located towards the end of King Cross Road, the location is ideal for those using public transport to commute. Within walking distance are the amenities of King Cross including Tesco superstore, smaller cafes & restaurants and local retailers.