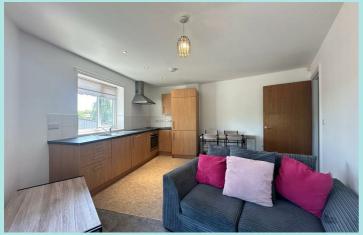

### Accommodation:

The property comprises; Open living and kitchen plan to include ample base and wall units, built in Electric fan oven, electric hob with cooker hood, cupboard housing hot water cylinder and stop tap, free standing washer, integrated fridge with ice box. Lounge area benefits from uPVC double glazed french doors to juliette balcony, two double bedrooms, and house Bathroom having white 3pc suite, comprising of panelled bath and overlying electric shower, low flush wc and sink pedastal.

Apt 14 Wellington Point

Living and Kitchen area

Bathroom

Council tax band: A EPC rating: C Deposit: £836