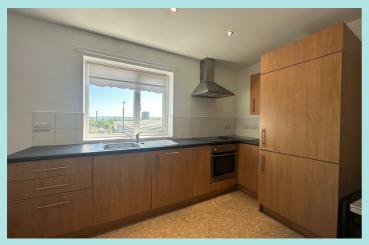

### Accommodation:

The property comprises; Open living and kitchen plan to include ample base and wall units, built in Electric fan oven, electric hob with cooker hood, cupboard housing hot water cylinder and stop tap, free standing washer, integrated fridge with ice box. Lounge area benefits from uPVC double glazed french doors to juliette balcony, two double bedrooms, and house Bathroom having white 3pc suite, comprising of panelled bath and overlying electric shower, low flush wc and sink pedastal.

Apt 14 Wellington Point

Living and Kitchen area

Bathroom

Council tax band: A EPC rating: C Deposit: £836