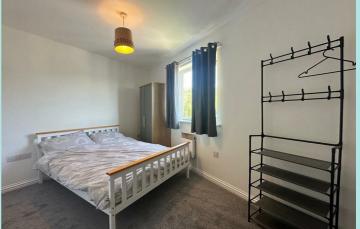

### Accommodation:

The property comprises; Open living and kitchen plan to include ample base and wall units, built in Electric fan oven, electric hob with cooker hood, cupboard housing hot water cylinder and stop tap, free standing washer, integrated fridge with ice box. Lounge area benefits from uPVC double glazed french doors to juliette balcony, two double bedrooms, and house Bathroom having white 3pc suite, comprising of panelled bath and overlying electric shower, low flush wc and sink pedastal.