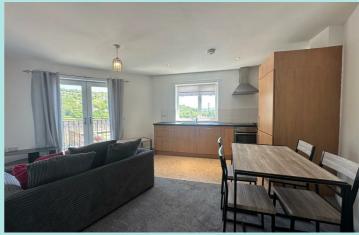

### Accommodation:

The property comprises; Open living and kitchen plan to include ample base and wall units, built in Electric fan oven, electric hob with cooker hood, cupboard housing hot water cylinder and stop tap, free standing washer, integrated fridge with ice box. Lounge area benefits from uPVC double glazed french doors to juliette balcony, two double bedrooms, and house Bathroom having white 3pc suite, comprising of panelled bath and overlying electric shower, low flush wc and sink pedastal.

Apt 14 Wellington Point

Living and Kitchen area

Bathroom

Council tax band: A EPC rating: C Deposit: £836