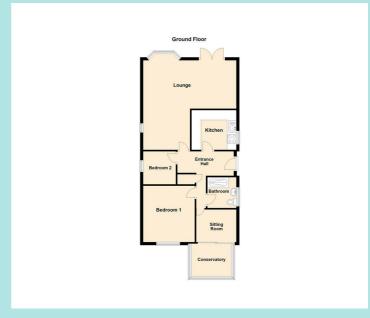

## Accommodation:

The property internally has a large main living area to the front elevation with double patio doors providing ample natural light and opening out onto the front lawned garden. A separate kitchen provides a range of base, drawer & wall units, along with space/plumbing for white goods, and having an integrated oven & hob. The master double bedroom has a rear outlook over the private garden area, and benefits from fitted wardrobe units already in situ. A small box room is an ideal dressing room, study, or library whilst to the rear there is a second reception room or bedroom that in turn leads through to a rear sun room. This in turn accesses the rear recreational areas including a lawned garden, timber decked area and the driveway (garage not included in the letting). Finally, a family shower room offers a three piece suite to include low flush WC, sink pedestal, and walk-in shower.