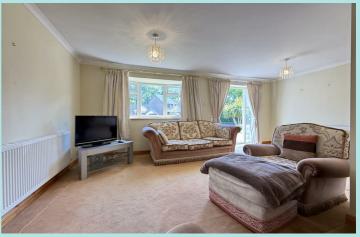

## Accommodation:

The property internally has a large main living area to the front elevation with double patio doors providing ample natural light and opening out onto the front lawned garden. A separate kitchen provides a range of base, drawer & wall units, along with space/plumbing for white goods, and having an integrated oven & hob. The master double bedroom has a rear outlook over the private garden area, and benefits from fitted wardrobe units already in situ. A small box room is an ideal dressing room, study, or library whilst to the rear there is a second reception room or bedroom that in turn leads through to a rear sun room. This in turn accesses the rear recreational areas including a lawned garden, timber decked area and the driveway (garage not included in the letting). Finally, a family shower room offers a three piece suite to include low flush WC, sink pedestal, and walk-in shower.

## NB:

Use of the garage is not included in the rental. The property is to be offered unfurnished with photographed sofas, chairs & bed to be removed. White goods to the kitchen could be made available by negotiation.