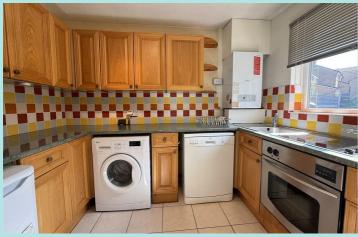

## Accommodation:

The property internally has a large main living area to the front elevation with double patio doors providing ample natural light and opening out onto the front lawned garden. A separate kitchen provides a range of base, drawer & wall units, along with space/plumbing for white goods, and having an integrated oven & hob. The master double bedroom has a rear outlook over the private garden area, and benefits from fitted wardrobe units already in situ. A small box room is an ideal dressing room, study, or library whilst to the rear there is a second reception room or bedroom that in turn leads through to a rear sun room. This in turn accesses the rear recreational areas including a lawned garden, timber decked area and the driveway (garage not included in the letting). Finally, a family shower room offers a three piece suite to include low flush WC, sink pedestal, and walk-in shower.

## NB:

Use of the garage is not included in the rental. The property is to be offered unfurnished with photographed sofas, chairs & bed to be removed. White goods to the kitchen could be made available by negotiation.