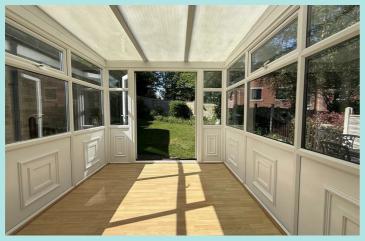

## Accommodation:

The property internally has a large main living area to the front elevation with double patio doors providing ample natural light and opening out onto the front lawned garden. A separate kitchen provides a range of base, drawer & wall units, along with space/plumbing for white goods, and having an integrated oven & hob. The master double bedroom has a rear outlook over the private garden area, and benefits from fitted wardrobe units already in situ. A small box room is an ideal dressing room, study, or library whilst to the rear there is a second reception room or bedroom that in turn leads through to a rear sun room. This in turn accesses the rear recreational areas including a lawned garden, timber decked area and the driveway (garage not included in the letting). Finally, a family shower room offers a three piece suite to include low flush WC, sink pedestal, and walk-in shower.