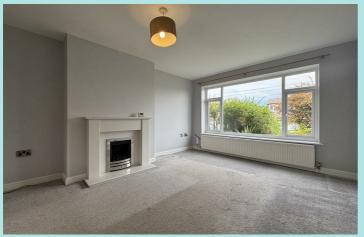

Externally having gardens to front & rear, drive way offering off street parking for multiple vehicles and internally comprising; entrance hall, lounge with inset gas fire, double doors opening through to dining kitchen providing a spacious entertaining space, two double bedrooms, third single bedroom, and family bathroom with three piece suite to include low flush WC, sink pedestal, and panel bath with over bath mains fed shower. An early internal inspection is a must.