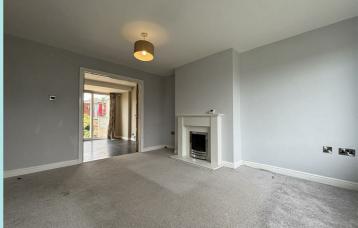

Externally having gardens to front & rear, drive way offering off street parking for multiple vehicles and internally comprising; entrance hall, lounge with inset gas fire, double doors opening through to dining kitchen providing a spacious entertaining space, two double bedrooms, third single bedroom, and family bathroom with three piece suite to include low flush WC, sink pedestal, and panel bath with over bath mains fed shower. An early internal inspection is a must.

## Accommodation

Internally comprising of spacious lounge to the front elevation with partition doors leading to the modern kitchen/diner having integrated oven, fridge/freezer and space for dishwasher and washing machine. From there, a sliding door leads outside to the rear garden which has a patio area, lawn area and some established shrubs. The second floor has a large double bedroom to the front with far reaching views towards Brighouse and Clifton, another double and a single bedroom to the rear. The family bathroom has three piece suite including WC< hand wash basin and shower over bath.