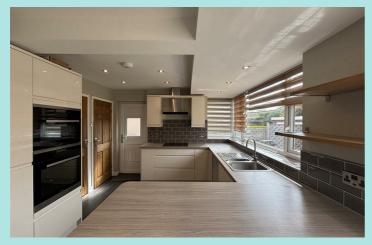

## Accommodation

Internally comprising of spacious lounge to the front elevation with partition doors leading to the modern kitchen/diner having integrated oven, fridge/freezer and space for dishwasher and washing machine. From there, a sliding door leads outside to the rear garden which has a patio area, lawn area and some established shrubs. The second floor has a large double bedroom to the front with far reaching views towards Brighouse and Clifton, another double and a single bedroom to the rear. The family bathroom has three piece suite including WC< hand wash basin and shower over bath.