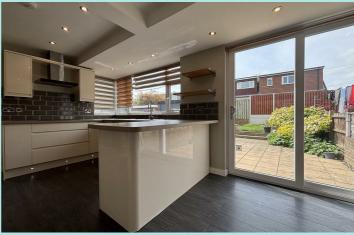

## Accommodation

Internally comprising of spacious lounge to the front elevation with partition doors leading to the modern kitchen/diner having integrated oven, fridge/freezer and space for dishwasher and washing machine. From there, a sliding door leads outside to the rear garden which has a patio area, lawn area and some established shrubs. The second floor has a large double bedroom to the front with far reaching views towards Brighouse and Clifton, another double and a single bedroom to the rear. The family bathroom has three piece suite including WC< hand wash basin and shower over bath.