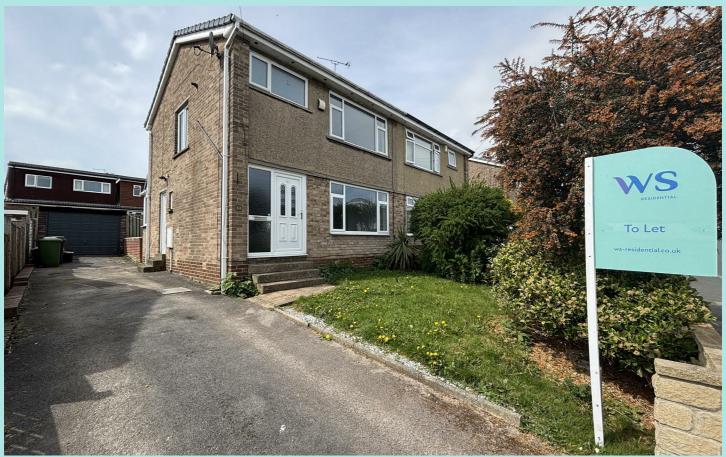

## 64 Stratton Road

Brighouse, HD6 3TY

£1,100 PCM

A three bedroom semi-detached property available for let in this most sought after of areas. The accommodation is situated close to popular schools, and within easy reach of the amenities and transport hubs offered by Brighouse town centre.

Externally having gardens to front & rear, drive way offering off street parking for multiple vehicles and internally comprising; entrance hall, lounge with inset gas fire, double doors opening through to dining kitchen providing a spacious entertaining space, two double bedrooms, third single bedroom, and family bathroom with three piece suite to include low flush WC, sink pedestal, and panel bath with over bath mains fed shower. An early internal inspection is a must.

Externally there is a driveway to the side of the property and a garage with lighting and power.

## Location

Stratton Road is in a very popular area of Brighouse, benefitting from excellent transport routes via the A641 Huddersfield Road and the M62 motorway network. Brighouse Railway Station is also in close proximity. Ideal for families, three primary schools within a mile are rated Good/Outstanding. The town centre and the wealth of amenities on offer are approximately one mile away, so you could enjoy a walk into town for the ever-popular 1940's Weekend in June.