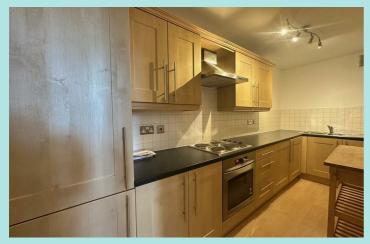

### Accomodation:

The property itself has it's own self contained access via the main road, on the first floor is the lounge with an understairs cupboard housing the boiler, separate kitchen benefiting from wall, base and drawer units with integrated refrigerator/freezer, dishwasher, washer/dryer, and integral oven with four plate hob. Back through to the stairs and on to the first floor is the double bedroom with shower room accessed through the bedroom and comprising three piece white suite to include low flush WC, sink pedestal, and shower cubicle with heated towel rail and mirror.