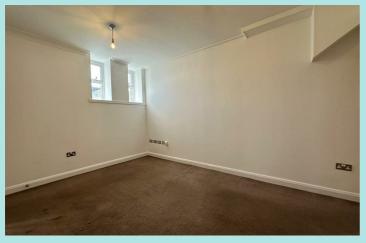

### Accomodation:

The property itself has it's own self contained access via the main road, on the first floor is the lounge with an understairs cupboard housing the boiler, separate kitchen benefiting from wall, base and drawer units with integrated refrigerator/freezer, dishwasher, washer/dryer, and integral oven with four plate hob. Back through to the stairs and on to the first floor is the double bedroom with shower room accessed through the bedroom and comprising three piece white suite to include low flush WC, sink pedestal, and shower cubicle with heated towel rail and mirror.