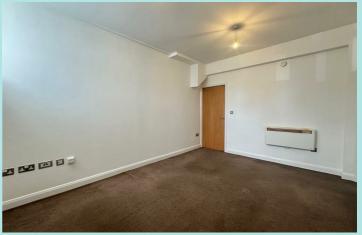

### Accomodation:

The property itself has it's own self contained access via the main road, on the first floor is the lounge with an understairs cupboard housing the boiler, separate kitchen benefiting from wall, base and drawer units with integrated refrigerator/freezer, dishwasher, washer/dryer, and integral oven with four plate hob. Back through to the stairs and on to the first floor is the double bedroom with shower room accessed through the bedroom and comprising three piece white suite to include low flush WC, sink pedestal, and shower cubicle with heated towel rail and mirror.