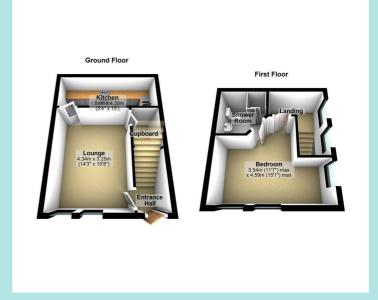

#### Summary:

New to the market is this one bedroom duplex apartment assuming part of the Old Drill Hall barracks in the heart of Halifax town centre and close to a wealth of local amenities and recreational facilities with secure parking for one car. The property itself has it's own self contained access into entrance vestibule, lounge, separate kitchen, stairs to first floor bedroom with shower room accessed through bedroom and comprising three piece white suite. An early internal inspection is recommended to appreciate the accommodation on offer.

### Accomodation:

The property itself has it's own self contained access via the main road, on the first floor is the lounge with an understairs cupboard housing the boiler, separate kitchen benefiting from wall, base and drawer units with integrated refrigerator/freezer, dishwasher, washer/dryer, and integral oven with four plate hob. Back through to the stairs and on to the first floor is the double bedroom with shower room accessed through the bedroom and comprising three piece white suite to include low flush WC, sink pedestal, and shower cubicle with heated towel rail and mirror.