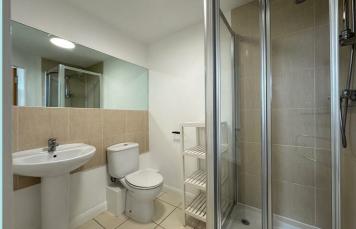

#### Summary:

New to the market is this one bedroom duplex apartment assuming part of the Old Drill Hall barracks in the heart of Halifax town centre and close to a wealth of local amenities and recreational facilities with secure parking for one car. The property itself has it's own self contained access into entrance vestibule, lounge, separate kitchen, stairs to first floor bedroom with shower room accessed through bedroom and comprising three piece white suite. An early internal inspection is recommended to appreciate the accommodation on offer.

### Accomodation:

The property itself has it's own self contained access via the main road, on the first floor is the lounge with an understairs cupboard housing the boiler, separate kitchen benefiting from wall, base and drawer units with integrated refrigerator/freezer, dishwasher, washer/dryer, and integral oven with four plate hob. Back through to the stairs and on to the first floor is the double bedroom with shower room accessed through the bedroom and comprising three piece white suite to include low flush WC, sink pedestal, and shower cubicle with heated towel rail and mirror.