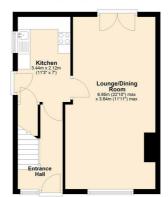

## Accommodation

The property briefly comprises of an entrance hall, leading through to spacious lounge/diner with patio doors accessing out to the rear garden. A shaker style kitchen incorporates a range of wall, and draw units, with white ceramic sink and mixer tap. Also benefiting from integrated electric oven, four ring gas hob with extractor hood above and integrated dishwasher. Available space for a fridge/freezer and plumbing for a washing machine. Additional understairs storage ideal for additional appliances.

Ground Floor

First Floor