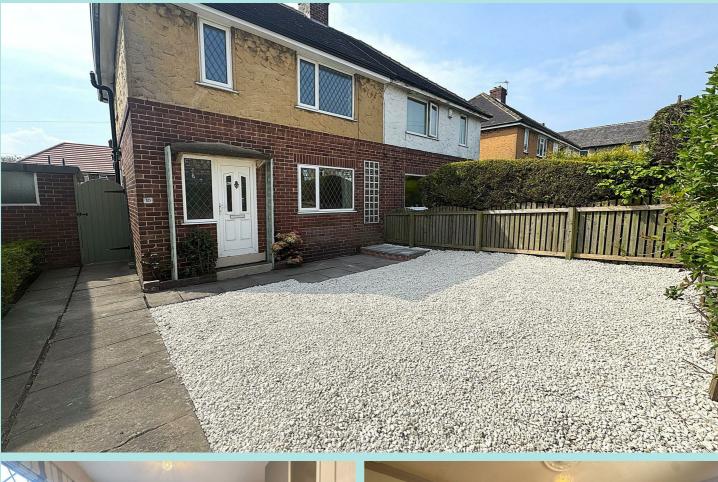

## **10 Wakefield Road**

Hipperholme, HX3 8AA

A well-appointed semi-detached property situated on Wakefield Road, Hipperholme. Offers modern living, spanning over 990 square feet, providing ample space for comfortable family living. The house boasts three generously sized bedrooms, spacious front and rear gardens. Hipperholme's community atmosphere benefits from easy access to local amenities, including shops, schools, and parks.

Externally the property provides a low maintenance front garden with white pebbled area and shrubs. To the rear offers a generous stone flagged patio with gated access to a residential road offering off street parking. An additional outbuilding with electric and lighting supply ideal for storage.