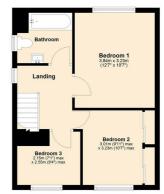

To the first floor elevation is a neutral main double bedroom, second double bedroom with fitted wardrobe space and third bedroom ideal office space or nursery. A fully tiled house bathroom comprising of a modern three piece suite to include low flush WC, vanity sink pedestal, panelled bath with an over bath shower, ample bathroom storage and heated towel rail.

Ground Floor

First Floor