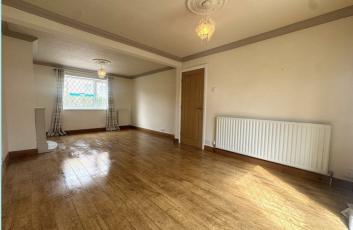

## Accommodation

The property briefly comprises of an entrance hall, leading through to spacious lounge/diner with patio doors accessing out to the rear garden. A shaker style kitchen incorporates a range of wall, and draw units, with white ceramic sink and mixer tap. Also benefiting from integrated electric oven, four ring gas hob with extractor hood above and integrated dishwasher. Available space for a fridge/freezer and plumbing for a washing machine. Additional understairs storage ideal for additional appliances.