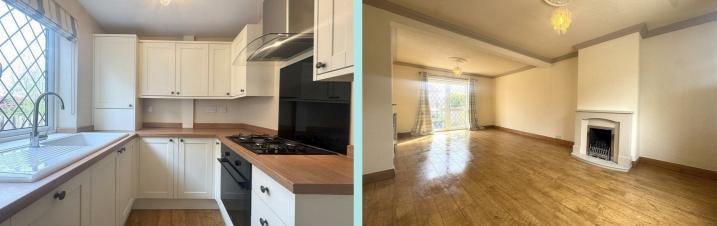

## Accommodation

The property briefly comprises of an entrance hall, leading through to spacious lounge/diner with patio doors accessing out to the rear garden. A shaker style kitchen incorporates a range of wall, and draw units, with white ceramic sink and mixer tap. Also benefiting from integrated electric oven, four ring gas hob with extractor hood above and integrated dishwasher. Available space for a fridge/freezer and plumbing for a washing machine. Additional understairs storage ideal for additional appliances.