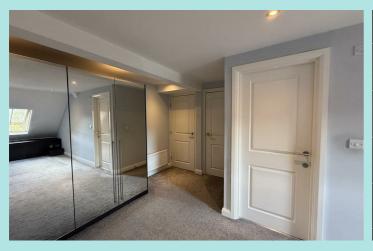

## Accommodation

This two bedroom duplex apartment has the benefit of a light and airy spacious open plan lounge, dining and kitchen with modern fitted kitchen with integral fridge, freezer, washing machine and dishwasher. The views from the open plan living area provides stunning panoramic views over Halifax. The downstairs double bedroom has fitted mirrored wardrobes with en-suite shower room consisting of shower cubicle, WC and pedestal basin. The second bedroom has a fitted wardrobe and could be utilised as a home office if required. The family bathroom consist of panelled bath, WC and pedestal basin with heather towel rail. The apartment benefits from intercom entry system and there is lift access to the property from the ground floor.