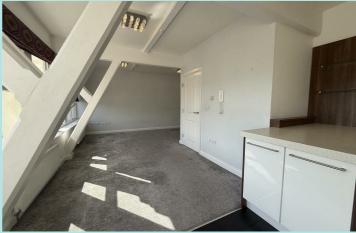

## Accommodation

This two bedroom duplex apartment has the benefit of a light and airy spacious open plan lounge, dining and kitchen with modern fitted kitchen with integral fridge, freezer, washing machine and dishwasher. The views from the open plan living area provides stunning panoramic views over Halifax. The downstairs double bedroom has fitted mirrored wardrobes with en-suite shower room consisting of shower cubicle, WC and pedestal basin. The second bedroom has a fitted wardrobe and could be utilised as a home office if required. The family bathroom consist of panelled bath, WC and pedestal basin with heather towel rail. The apartment benefits from intercom entry system and there is lift access to the property from the ground floor.