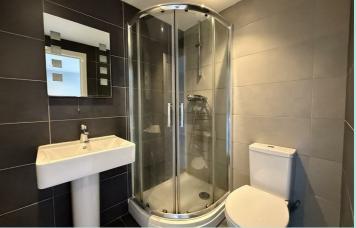

## Accommodation

This two bedroom duplex apartment has the benefit of a light and airy spacious open plan lounge, dining and kitchen with modern fitted kitchen with integral fridge, freezer, washing machine and dishwasher. The views from the open plan living area provides stunning panoramic views over Halifax. The downstairs double bedroom has fitted mirrored wardrobes with en-suite shower room consisting of shower cubicle, WC and pedestal basin. The second bedroom has a fitted wardrobe and could be utilised as a home office if required. The family bathroom consist of panelled bath, WC and pedestal basin with heather towel rail. The apartment benefits from intercom entry system and there is lift access to the property from the ground floor.