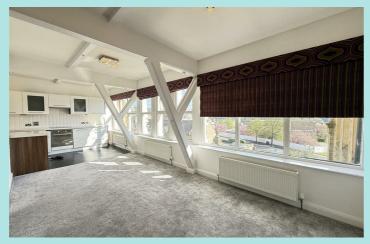

## Accommodation

This two bedroom duplex apartment has the benefit of a light and airy spacious open plan lounge, dining and kitchen with modern fitted kitchen with integral fridge, freezer, washing machine and dishwasher. The views from the open plan living area provides stunning panoramic views over Halifax. The downstairs double bedroom has fitted mirrored wardrobes with en-suite shower room consisting of shower cubicle, WC and pedestal basin. The second bedroom has a fitted wardrobe and could be utilised as a home office if required. The family bathroom consist of panelled bath, WC and pedestal basin with heather towel rail. The apartment benefits from intercom entry system and there is lift access to the property from the ground floor.