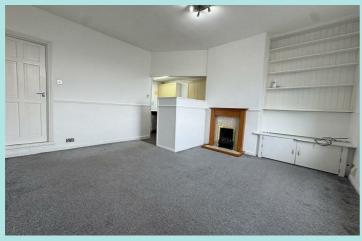

## Accommodation

Upon entering the property, there is a spacious lounge with kitchen area having integrated oven & hob and access to the cellar. The first floor benefits from a double bedroom and family bathroom with three piece suite to include basin, WC and shower over bath. To the second floor is a further bedroom with eaves storage.