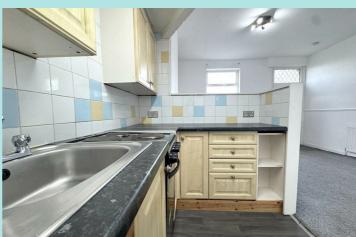

## Accommodation

Upon entering the property, there is a spacious lounge with kitchen area having integrated oven & hob and access to the cellar. The first floor benefits from a double bedroom and family bathroom with three piece suite to include basin, WC and shower over bath. To the second floor is a further bedroom with eaves storage.