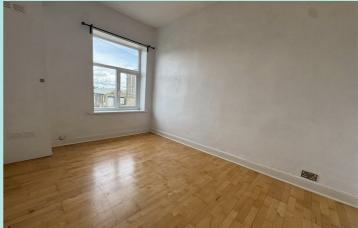

## Accommodation

Upon entering the property, there is a spacious lounge with kitchen area having integrated oven & hob and access to the cellar. The first floor benefits from a double bedroom and family bathroom with three piece suite to include basin, WC and shower over bath. To the second floor is a further bedroom with eaves storage.