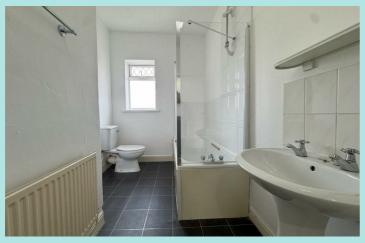

## Accommodation

Upon entering the property, there is a spacious lounge with kitchen area having integrated oven & hob and access to the cellar. The first floor benefits from a double bedroom and family bathroom with three piece suite to include basin, WC and shower over bath. To the second floor is a further bedroom with eaves storage.