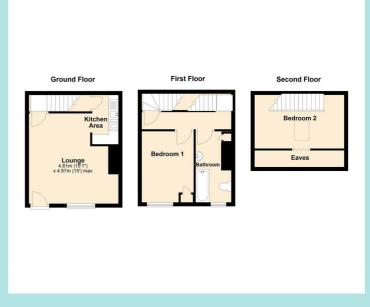

## Accommodation

Upon entering the property, there is a spacious lounge with kitchen area having integrated oven & hob and access to the cellar. The first floor benefits from a double bedroom and family bathroom with three piece suite to include basin, WC and shower over bath. To the second floor is a further bedroom with eaves storage.