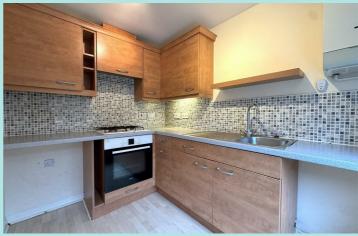

#### Accommodation

This property internally comprises of an entrance hall accessing the kitchen, lounge, cloakroom cupboard and downstairs WC including a white two-piece suite of: low flush WC and wash hand basin with tiled splashback. The kitchen benefits from range of base, wall and drawer units with tiled splashbacks and contrasting work surfaces incorporating a stainless steel sink and drainer with mixer tap, and four ring gas hob with extractor above. There is an integrated electric oven, plumbing for a washing machine, space for an undercounter fridge. Continuing through to the good size lounge, and a window and external door overlooking, and leading out to, the rear garden. An open staircase leads up to the first floor accommodation.