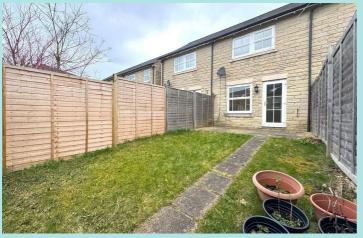

Externally to the front of the property there is a small lawned garden with borders of mature plants and shrubs. A paved pathway leads to the front door. The rear garden is enclosed by timber fencing provides paved patio areas with lawn to lower area of garden. The allocated car parking space in the communal car park is accessed by driving through the archway.