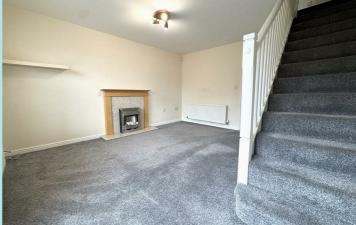

#### Accommodation

This property internally comprises of an entrance hall accessing the kitchen, lounge, cloakroom cupboard and downstairs WC including a white two-piece suite of: low flush WC and wash hand basin with tiled splashback. The kitchen benefits from range of base, wall and drawer units with tiled splashbacks and contrasting work surfaces incorporating a stainless steel sink and drainer with mixer tap, and four ring gas hob with extractor above. There is an integrated electric oven, plumbing for a washing machine, space for an undercounter fridge. Continuing through to the good size lounge, and a window and external door overlooking, and leading out to, the rear garden. An open staircase leads up to the first floor accommodation.