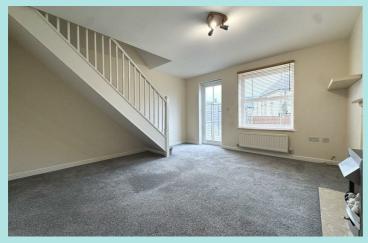

#### Accommodation

This property internally comprises of an entrance hall accessing the kitchen, lounge, cloakroom cupboard and downstairs WC including a white two-piece suite of: low flush WC and wash hand basin with tiled splashback. The kitchen benefits from range of base, wall and drawer units with tiled splashbacks and contrasting work surfaces incorporating a stainless steel sink and drainer with mixer tap, and four ring gas hob with extractor above. There is an integrated electric oven, plumbing for a washing machine, space for an undercounter fridge. Continuing through to the good size lounge, and a window and external door overlooking, and leading out to, the rear garden. An open staircase leads up to the first floor accommodation.