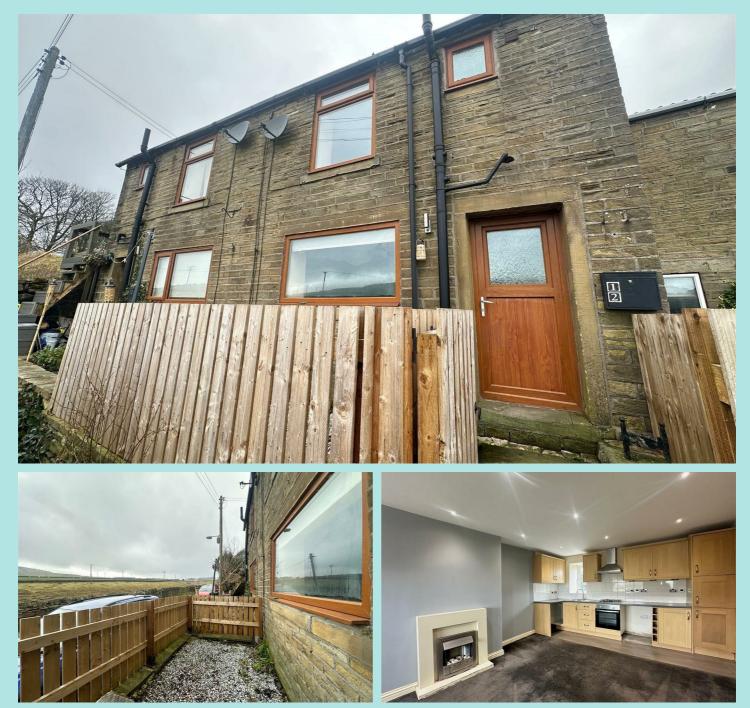

# 12 Cragg Lane

Denholme, BD13 4HP

#### Summary:

New to the market is this two bed terrace, ideal for a small family or couple located in an idyllic location on the fringe on Bronte country with stunning views to the front and rear. Briefly comprising; open plan kitchen and lounge, family bathroom with 3 piece suite, two bedrooms. Externally the property benefits from having a small yard to the front and parking for one car.

#### Accomodation:

The property comprises: Open plan lounge/kitchen with the kitchen benefiting from ample base, wall and draw units, plumbing for washing machine and under counter space for a fridge. Upstairs the property has the main double bedroom to the front elevation which has integrated cupboard space, house bathroom with 3 piece suite to include low flush WC, sink pedestal, and panelled bath with over head shower, with the second bedroom onlooking the rear elevation. Externally there is room for one car to park directly outside the font with scenic views to both the front and rear.