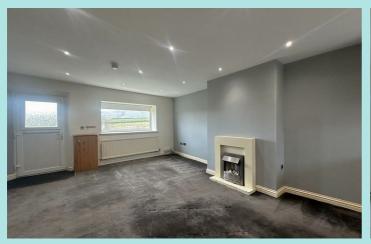

#### Accomodation:

The property comprises: Open plan lounge/kitchen with the kitchen benefiting from ample base, wall and draw units, plumbing for washing machine and under counter space for a fridge. Upstairs the property has the main double bedroom to the front elevation which has integrated cupboard space, house bathroom with 3 piece suite to include low flush WC, sink pedestal, and panelled bath with over head shower, with the second bedroom onlooking the rear elevation. Externally there is room for one car to park directly outside the font with scenic views to both the front and rear.