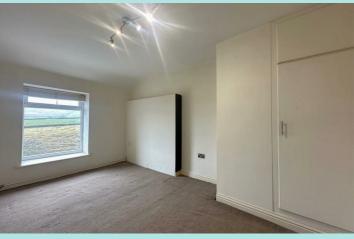

#### Accomodation:

The property comprises: Open plan lounge/kitchen with the kitchen benefiting from ample base, wall and draw units, plumbing for washing machine and under counter space for a fridge. Upstairs the property has the main double bedroom to the front elevation which has integrated cupboard space, house bathroom with 3 piece suite to include low flush WC, sink pedestal, and panelled bath with over head shower, with the second bedroom onlooking the rear elevation. Externally there is room for one car to park directly outside the font with scenic views to both the front and rear.