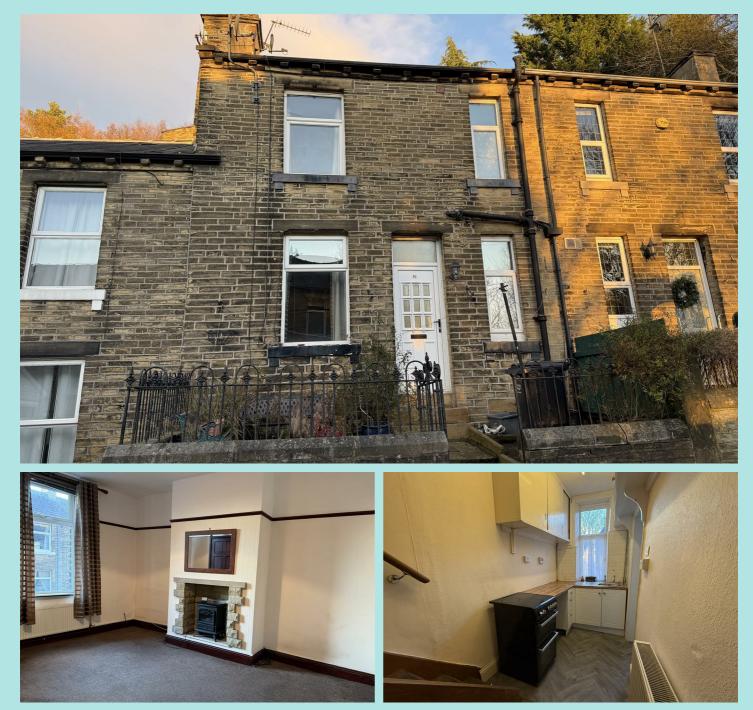

# 37 Trooper Lane

Halifax, HX3 9JB

A stone built double fronted mid-terrace property located in this quiet location with convenient access to Halifax town centre. As a one bedroom this would be perfectly suited to a single person or professional couple, and who require easy access to public transport networks or town centre amenities.

#### Accommodation:

The accommodation benefits from an enclosed stone flagged yard giving desirable outside space for the occupant. Internally there is an entrance lobby area leading through to the main living area benefiting from neutral decor and electric fire. The kitchen suite provides a range of base, drawer and wall units in a light finish with complimentary work tops and inset stainless steel sink with drainer and taps. There is a free standing electric cooker with grill and oven. There is a convenient cellar having power & lighting, along with plumbing for a washing machine.

To the first floor there is a spacious double bedroom with an original non working cast iron fireplace and window having a favourable aspect giving commanding views over the surrounding area. Bathroom benefiting from a three piece avocado bathroom suite comprising low flush WC, sink pedestal, and panelled bath with over bath electric shower.