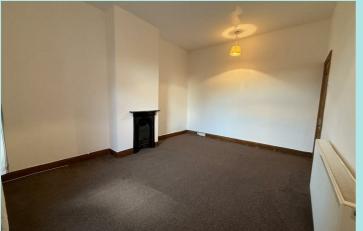

To the first floor there is a spacious double bedroom with an original non working cast iron fireplace and window having a favourable aspect giving commanding views over the surrounding area. Bathroom benefiting from a three piece avocado bathroom suite comprising low flush WC, sink pedestal, and panelled bath with over bath electric shower.