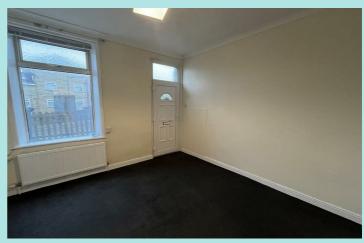

#### Accommodation

Internally the house briefly comprises; lounge with access to cellar and kitchen to the ground floor, with oven, hob, fridge and washing machine; bedroom with built in wardrobes and a bathroom with three piece suite and overhead shower to the first floor, and a further bedroom to the second floor. Externally there is a small paved area to the front.