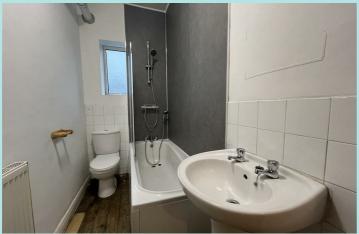

#### Accommodation

Internally the house briefly comprises; lounge with access to cellar and kitchen to the ground floor, with oven, hob, fridge and washing machine; bedroom with built in wardrobes and a bathroom with three piece suite and overhead shower to the first floor, and a further bedroom to the second floor. Externally there is a small paved area to the front.