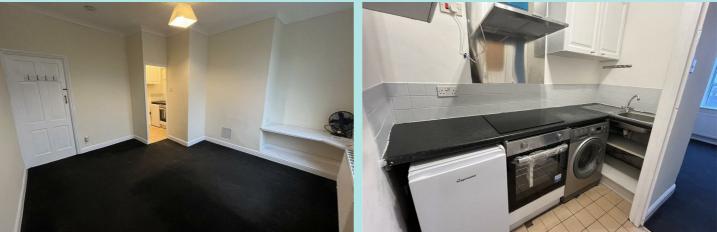

#### Accommodation

Internally the house briefly comprises; lounge with access to cellar and kitchen to the ground floor, with oven, hob, fridge and washing machine; bedroom with built in wardrobes and a bathroom with three piece suite and overhead shower to the first floor, and a further bedroom to the second floor. Externally there is a small paved area to the front.