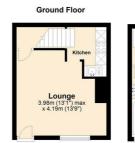

#### Accommodation

Internally the house briefly comprises; lounge with access to cellar and kitchen to the ground floor, with oven, hob, fridge and washing machine; bedroom with built in wardrobes and a bathroom with three piece suite and overhead shower to the first floor, and a further bedroom to the second floor. Externally there is a small paved area to the front.

First Floor

Second Floor