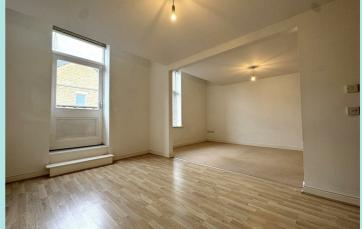

## Accommodation

An entrance hallway providing under stair storage space. The hallway leads into an open plan living room, offering ample space for a three-piece suite. The kitchen diner featuring an "L" shaped set of laminated work surface, with over and under counter cupboards and drawers offering ample workspace. Benefitting from an integrated hob, oven, dishwasher, washing machine, fitted fridge/freezer and a stainless-steel sink with a stainless-steel mixer tap.

From the hallway a set of carpeted stairs lead up to the landing space offering a spacious communal area to the first floor. A large master bedroom offering ample space for a double bed. A spacious second bedroom ideal for a spare bedroom or office space. A neutral and well-presented house bathroom benefiting from over bath shower, glass splash guard, low flush toilet and pedestal washbasin.