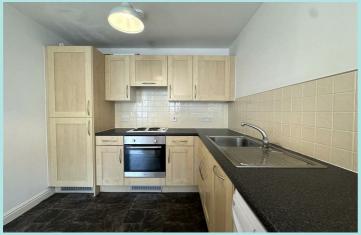

## Accommodation

An entrance hallway providing under stair storage space. The hallway leads into an open plan living room, offering ample space for a three-piece suite. The kitchen diner featuring an "L" shaped set of laminated work surface, with over and under counter cupboards and drawers offering ample workspace. Benefitting from an integrated hob, oven, dishwasher, washing machine, fitted fridge/freezer and a stainless-steel sink with a stainless-steel mixer tap.