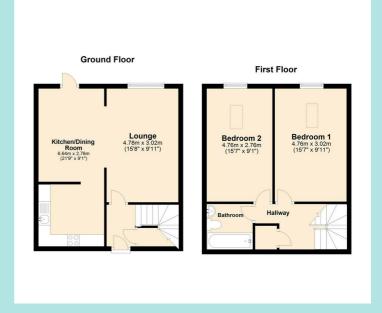

## Accommodation

An entrance hallway providing under stair storage space. The hallway leads into an open plan living room, offering ample space for a three-piece suite. The kitchen diner featuring an "L" shaped set of laminated work surface, with over and under counter cupboards and drawers offering ample workspace. Benefitting from an integrated hob, oven, dishwasher, washing machine, fitted fridge/freezer and a stainless-steel sink with a stainless-steel mixer tap.

From the hallway a set of carpeted stairs lead up to the landing space offering a spacious communal area to the first floor. A large master bedroom offering ample space for a double bed. A spacious second bedroom ideal for a spare bedroom or office space. A neutral and well-presented house bathroom benefiting from over bath shower, glass splash guard, low flush toilet and pedestal washbasin.