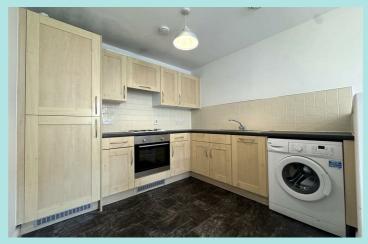

## Accommodation

An entrance hallway providing under stair storage space. The hallway leads into an open plan living room, offering ample space for a three-piece suite. The kitchen diner featuring an "L" shaped set of laminated work surface, with over and under counter cupboards and drawers offering ample workspace. Benefitting from an integrated hob, oven, dishwasher, washing machine, fitted fridge/freezer and a stainless-steel sink with a stainless-steel mixer tap.