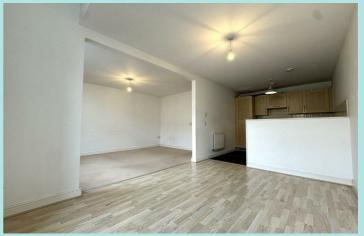

## Accommodation

An entrance hallway providing under stair storage space. The hallway leads into an open plan living room, offering ample space for a three-piece suite. The kitchen diner featuring an "L" shaped set of laminated work surface, with over and under counter cupboards and drawers offering ample workspace. Benefitting from an integrated hob, oven, dishwasher, washing machine, fitted fridge/freezer and a stainless-steel sink with a stainless-steel mixer tap.