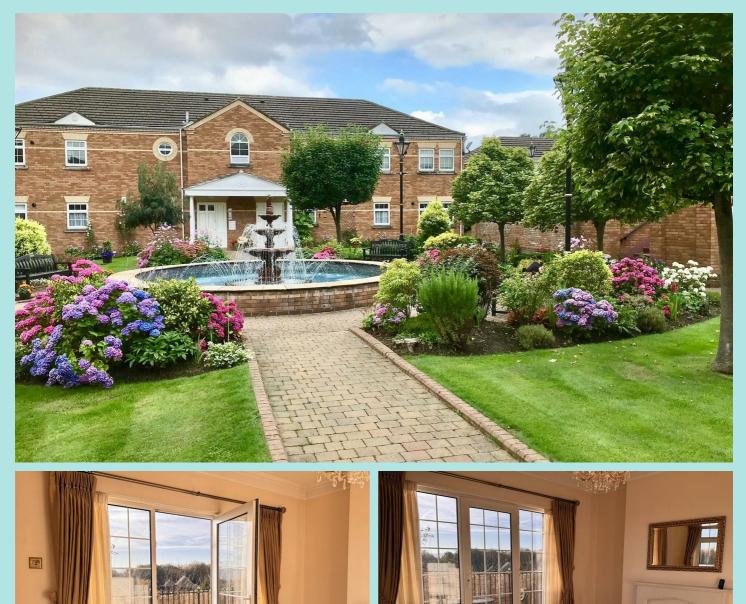

# 11 Sandringham Court

Bradley, Huddersfield, HD2 1PY

Offered for let is this one bedroom first floor part-furnished apartment. Occupying a private courtyard development the occupier will benefit from grounds landscaped in a Mediterranean theme with focal central fountain externally and common areas having Greek/Roman wall sculptures. Parking is provided and includes a single garage with vehicle access beneath a bridged clock tower entry way. As well as the furnishings within the property the tenant will automatically as a resident have access to the adjacent 'Woodland Glade' Sports & Recreational facility which includes swimming pool, tennis courts, gymnasium facilities & licensed bar.

### Location:

Council tax band: C EPC rating: C

Deposit: £859

Situated off Bradley Road is this secluded residential development accessed along a no through road through woodland. Sandringham Court itself has accommodation to three sides and is enclosed by garages along the fourth to ensure a private shared landscaped common area. The sports and recreational centre is a short stroll across the adjacent road. Bradley itself provides excellent access to J25-J24 of the M62 motorway network and also good links to nearby Brighouse and Huddersfield via both bus links and private transport.