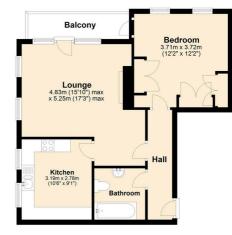

### Accommodation:

Having shared communal entrance and stairwell with just one other dwelling the property is situated at first floor level and briefly comprises of a hallway with intercom, lounge having dual aspect windows, inset gas fire, and balcony (south-east facing), separate kitchen with a range of base, drawer and wall units plus incorporating integrated oven/microwave and four plate hob, plus free standing white goods. Double bedroom with ample fitted wardrobes and units as well as dresser, benefits from secondary direct access onto the house balcony. Bathroom having three piece suite to include low flush WC, sink pedestal, panel bath with electric shower above. Tastefully part furnished in keeping with the development the property would be suited to a single professional or more mature couple.