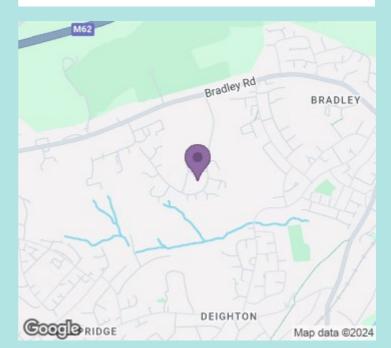

### Location:

Council tax band: C EPC rating: C

Deposit: £859

Situated off Bradley Road is this secluded residential development accessed along a no through road through woodland. Sandringham Court itself has accommodation to three sides and is enclosed by garages along the fourth to ensure a private shared landscaped common area. The sports and recreational centre is a short stroll across the adjacent road. Bradley itself provides excellent access to J25-J24 of the M62 motorway network and also good links to nearby Brighouse and Huddersfield via both bus links and private transport.