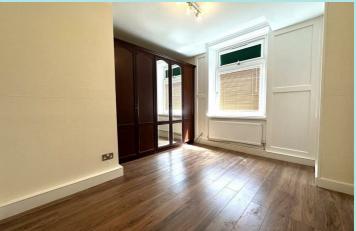

## Accommodation:

This converted terraced property has been tastefully adapted to provide a one bedroom self contained living accommodation at ground floor level. Accessed via composite door directly from Oxford Lane the property comprises; fitted kitchen with free standing gas cooker and space for an under counter fridge/freezer. Sliding door leads into main living area with laminate timber flooring, exposed timber ceiling beams, and inset electric fire. A hallway leads to a double bedroom with fitted wardrobes and again having laminate floor covering. Finally, a bathroom with clad walls comprises a three piece white suite to include low flush WC, sink pedestal, bath with over bath shower, and heated towel rail. Beyond the bathroom is a small utility store housing a free standing washing machine. The property also has cellar storage space. The accommodation has been fitted with integrated blinds to lounge, kitchen & bedroom.