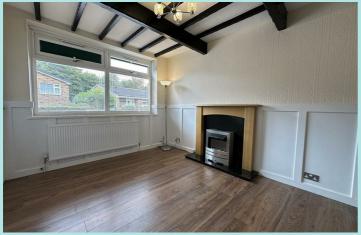

## Accommodation:

This converted terraced property has been tastefully adapted to provide a one bedroom self contained living accommodation at ground floor level. Accessed via composite door directly from Oxford Lane the property comprises; fitted kitchen with free standing gas cooker and space for an under counter fridge/freezer. Sliding door leads into main living area with laminate timber flooring, exposed timber ceiling beams, and inset electric fire. A hallway leads to a double bedroom with fitted wardrobes and again having laminate floor covering. Finally, a bathroom with clad walls comprises a three piece white suite to include low flush WC, sink pedestal, bath with over bath shower, and heated towel rail. Beyond the bathroom is a small utility store housing a free standing washing machine. The property also has cellar storage space. The accommodation has been fitted with integrated blinds to lounge, kitchen & bedroom.