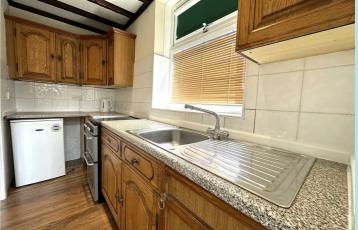

## Accommodation:

This converted terraced property has been tastefully adapted to provide a one bedroom self contained living accommodation at ground floor level. Accessed via composite door directly from Oxford Lane the property comprises; fitted kitchen with free standing gas cooker and space for an under counter fridge/freezer. Sliding door leads into main living area with laminate timber flooring, exposed timber ceiling beams, and inset electric fire. A hallway leads to a double bedroom with fitted wardrobes and again having laminate floor covering. Finally, a bathroom with clad walls comprises a three piece white suite to include low flush WC, sink pedestal, bath with over bath shower, and heated towel rail. Beyond the bathroom is a small utility store housing a free standing washing machine. The property also has cellar storage space. The accommodation has been fitted with integrated blinds to lounge, kitchen & bedroom.