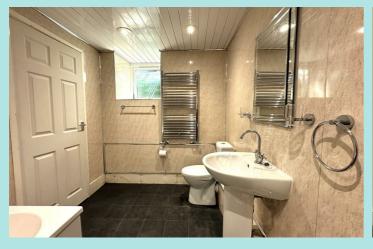

## Accommodation:

This converted terraced property has been tastefully adapted to provide a one bedroom self contained living accommodation at ground floor level. Accessed via composite door directly from Oxford Lane the property comprises; fitted kitchen with free standing gas cooker and space for an under counter fridge/freezer. Sliding door leads into main living area with laminate timber flooring, exposed timber ceiling beams, and inset electric fire. A hallway leads to a double bedroom with fitted wardrobes and again having laminate floor covering. Finally, a bathroom with clad walls comprises a three piece white suite to include low flush WC, sink pedestal, bath with over bath shower, and heated towel rail. Beyond the bathroom is a small utility store housing a free standing washing machine. The property also has cellar storage space. The accommodation has been fitted with integrated blinds to lounge, kitchen & bedroom.