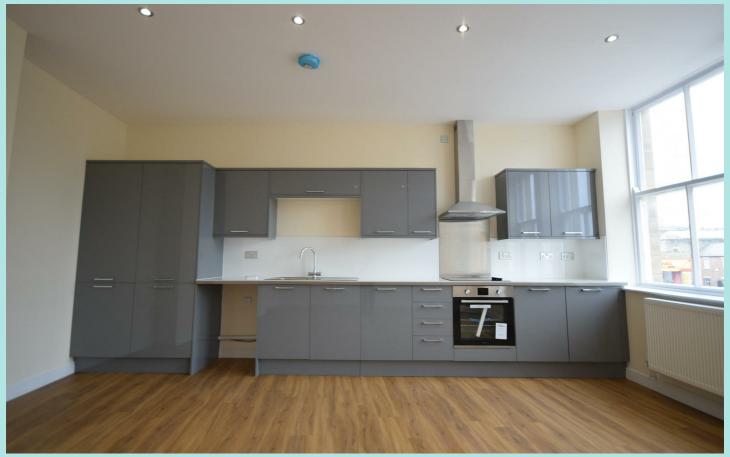

## Accommodation

Briefly comprising; large open plan kitchen/lounge with fitted fridge/freezer oven & hob; shower room with three piece suite to include double shower cubilce, low flush w/c and pedestal sink; double bedroom with separate dressing area.

NB: There is no parking offered with this property.

Apartment 7

Dressing Area

Kitchen/Lounge

Bathroom

Council tax band: B EPC rating: C Deposit: £801

ws-residential.co.uk

01484 711200