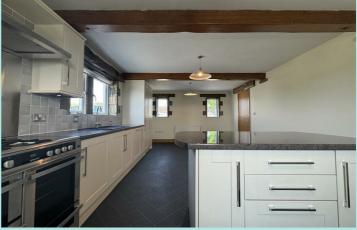

#### Accommodation

Internally the property has tasteful features throughout to include exposed stonework, timber beams, & hardwood flooring. Accommodation briefly comprises:-

Ground floor – Hallway providing security alarm access, downstairs utility with plumbing for washing machine and WC, lounge with inglenook fireplace with faux fuel burning stove & alcove lighting, dining kitchen to include integrated appliances (full height refrigerator/freezer, dishwasher, range cooker with five ring gas hob and flat top). Range of kitchen units and feature central breakfast island.