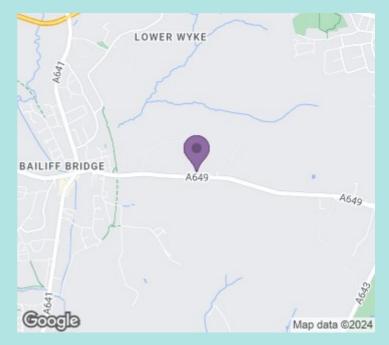

# 4 Birkby Lane Top Birkby Lane

Bailiff Bridge, Brighouse, HD6 4JJ

Situated on Birkby Lane of Bailiff Bridge, Brighouse, this desirable property offers a blend of countryside tranquillity and modern comfort. This semi-rural country home, provides spacious accommodation and character of the period features, seamlessly combined with contemporary fixtures, offering a unique charm.

#### Location

Whilst occupying a semi-rural position the property is within reach of village facilities at Bailiff Bridge & Hightown, and also a short drive to the larger town of Brighouse town centre which offers supermarkets, private retail premises, leisure facilities, gyms, bars and restaurants. The bus and railway stations also ensure a public transport hub to the wider West Yorkshire area, as does J25 of the M62 motorway network for those travelling by private vehicles.