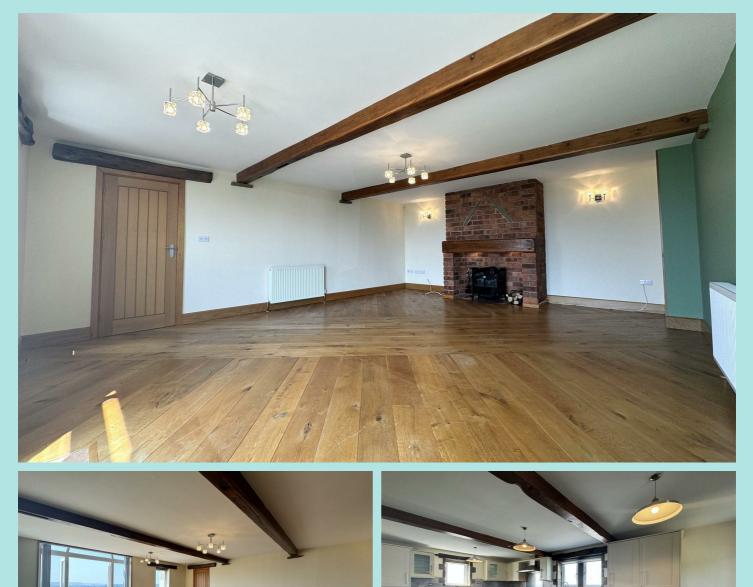

#### Accommodation

Internally the property has tasteful features throughout to include exposed stonework, timber beams, & hardwood flooring. Accommodation briefly comprises:-

Ground floor – Hallway providing security alarm access, downstairs utility with plumbing for washing machine and WC, lounge with inglenook fireplace with faux fuel burning stove & alcove lighting, dining kitchen to include integrated appliances (full height refrigerator/freezer, dishwasher, range cooker with five ring gas hob and flat top). Range of kitchen units and feature central breakfast island.

First floor – A double master suite with period arch windows, fitted wardrobes, en-suite shower room. House bathroom with three piece suite to include 'P' shaped bath with over bath shower. Three further bedrooms including a larger double with fitted wardrobes, and a smaller double with skylight window ideal as a study.