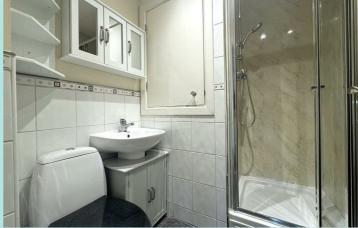

## Accommodation

This top floor apartment located conveniently in Brighouse town centre comprises of a secure door entry system to communal stairwell, entrance hall, lounge with TV/telephone points, kitchen with laminate flooring and a range of base, drawer and wall units with integral appliances to include electric oven, four plate hob and extractor hood, integral refrigerator and under counter washer/dryer, double bedroom and shower room having vinyl flooring, 3pc white suite to include WC, pedestal sink, shower cubicle and mains fed shower, also having heated towel rail and extractor. Ideal for a single professional or couple, the property will not be on the market long.