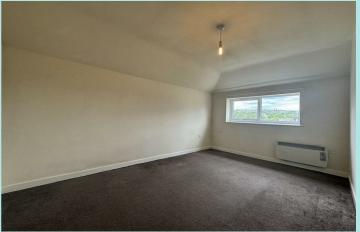

## Accommodation

This top floor apartment located conveniently in Brighouse town centre comprises of a secure door entry system to communal stairwell, entrance hall, lounge with TV/telephone points, kitchen with laminate flooring and a range of base, drawer and wall units with integral appliances to include electric oven, four plate hob and extractor hood, integral refrigerator and under counter washer/dryer, double bedroom and shower room having vinyl flooring, 3pc white suite to include WC, pedestal sink, shower cubicle and mains fed shower, also having heated towel rail and extractor. Ideal for a single professional or couple, the property will not be on the market long.