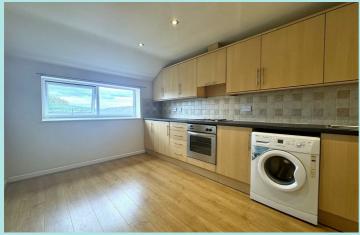

## Accommodation

This top floor apartment located conveniently in Brighouse town centre comprises of a secure door entry system to communal stairwell, entrance hall, lounge with TV/telephone points, kitchen with laminate flooring and a range of base, drawer and wall units with integral appliances to include electric oven, four plate hob and extractor hood, integral refrigerator and under counter washer/dryer, double bedroom and shower room having vinyl flooring, 3pc white suite to include WC, pedestal sink, shower cubicle and mains fed shower, also having heated towel rail and extractor. Ideal for a single professional or couple, the property will not be on the market long.