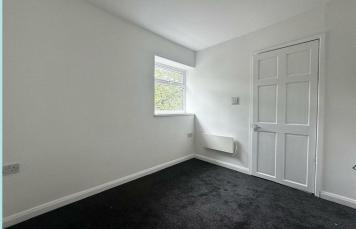

## Accommodation

This recently redecorated accommodation briefly comprises: a bright and spacious lounge with open plan living kitchen, benefiting from integral electric fan assisted oven, four ring hob, free standing washing machine and free standing fridge freezer, double bedroom, bathroom with three piece white suite to include low flush w/c, hand wash basin and electric fed shower cubicle.