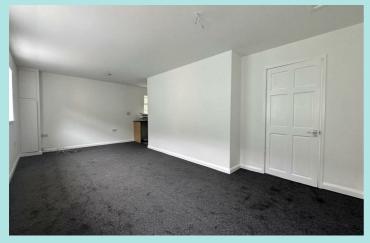

## Accommodation

This recently redecorated accommodation briefly comprises: a bright and spacious lounge with open plan living kitchen, benefiting from integral electric fan assisted oven, four ring hob, free standing washing machine and free standing fridge freezer, double bedroom, bathroom with three piece white suite to include low flush w/c, hand wash basin and electric fed shower cubicle.