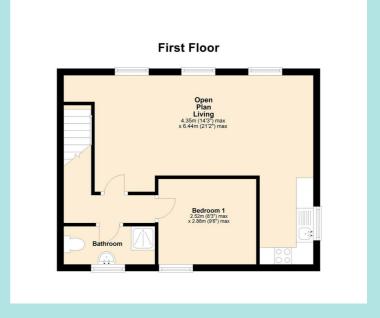

## Accommodation

This recently redecorated accommodation briefly comprises: a bright and spacious lounge with open plan living kitchen, benefiting from integral electric fan assisted oven, four ring hob, free standing washing machine and free standing fridge freezer, double bedroom, bathroom with three piece white suite to include low flush w/c, hand wash basin and electric fed shower cubicle.