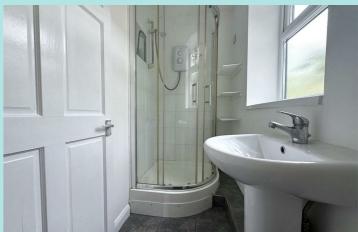

## Accommodation

This recently redecorated accommodation briefly comprises: a bright and spacious lounge with open plan living kitchen, benefiting from integral electric fan assisted oven, four ring hob, free standing washing machine and free standing fridge freezer, double bedroom, bathroom with three piece white suite to include low flush w/c, hand wash basin and electric fed shower cubicle.