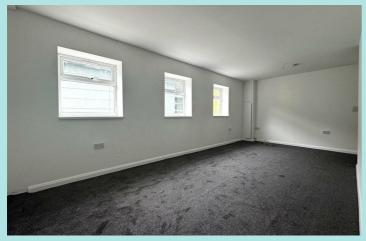

## Accommodation

This recently redecorated accommodation briefly comprises: a bright and spacious lounge with open plan living kitchen, benefiting from integral electric fan assisted oven, four ring hob, free standing washing machine and free standing fridge freezer, double bedroom, bathroom with three piece white suite to include low flush w/c, hand wash basin and electric fed shower cubicle.