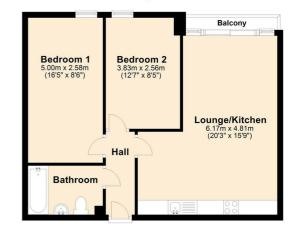

# Apt 17, Westbury Fold Dewsbury Road

Elland, Halifax, HX5 9AL

An attractively presented two bedroom second floor apartment located within this modern contemporary complex convenient for Elland centre. Situated on the second floor (lift access available) the property benefits from alarm system, gas central heating, integrated fridge/freezer and washer/dryer, juliette balcony, and communal car parking area. Briefly comprising entrance hall, lounge/kitchen, two bedrooms and bathroom with three piece white suite to include over bath shower.

#### Accommodation:

The property briefly comprises sizable lounge, kitchen benefits from having a juliette balcony to the rear, integrated fridge/freezer, washer/dryer, oven/hob. Two double bedrooms, bathroom having three piece white suite to include low flush WC, sink pedestal and bath with over bath shower. Situated on the second floor with lift access, and secure entrance with fob access. Communal car park available to residents.