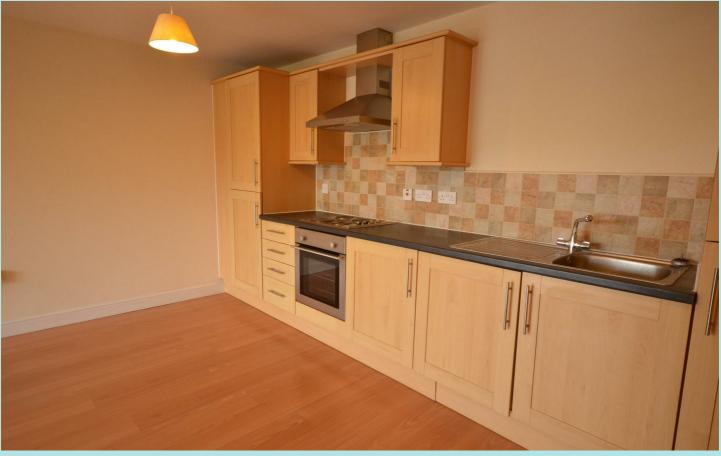

#### Accommodation:

The property briefly comprises sizable lounge, kitchen benefits from having a juliette balcony to the rear, integrated fridge/freezer, washer/dryer, oven/hob. Two double bedrooms, bathroom having three piece white suite to include low flush WC, sink pedestal and bath with over bath shower. Situated on the second floor with lift access, and secure entrance with fob access. Communal car park available to residents.