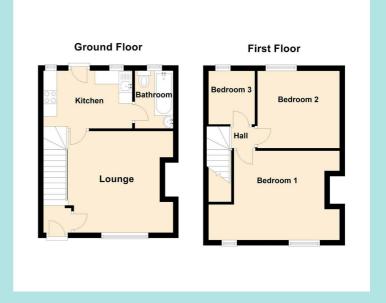

## Accommodation

To the ground floor, the property comprises a good sized living room, kitchen with fitted electric oven & hob, and a modern family bathroom with three piece white suite. To the first floor there are two double bedrooms and a third single bedroom which could be used as a home office. Externally, the property has a low-maintenance front garden and good sized rear garden.