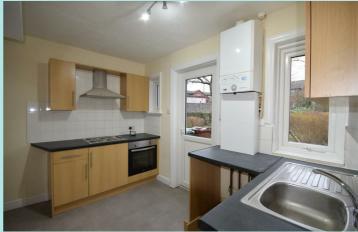

## Accommodation

To the ground floor, the property comprises a good sized living room, kitchen with fitted electric oven & hob, and a modern family bathroom with three piece white suite. To the first floor there are two double bedrooms and a third single bedroom which could be used as a home office. Externally, the property has a low-maintenance front garden and good sized rear garden.