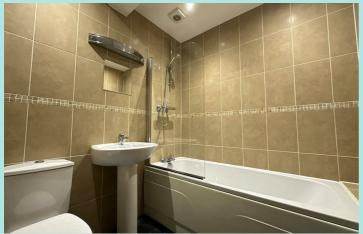

### Accomodation:

Council tax band: C EPC rating: C

Deposit: £951

The apartment is accessed via communal lobby/stairwell and can be found on the second floor, internally the property comprises; entrance hall with convenient storage cupboard, lounge, kitchen having cream gloss coloured units providing a range of base, drawer, and wall units with inset spotlights feature to the ceiling along with ambient downlights beneath the wall cupboards. The suite itself has the added benefit of integrated electric oven, four plate ceramic hob with extractor hood above, integrated full height refrigerator and freezer, integrated washer/dryer, and integrated dishwasher. Double master bedroom with ensuite having vinyl floor covering and tiled walls, with suite incorporating low flush WC, sink pedestal, and shower cubicle, also having heated towel rail. Second double bedroom, house bathroom with three piece white suite comprising of low flush WC, hand basin and bath with over bath shower. Externally the apartment benefits from a balcony area accessed through the lounge and the apartment also benefits from unallocated off street parking.