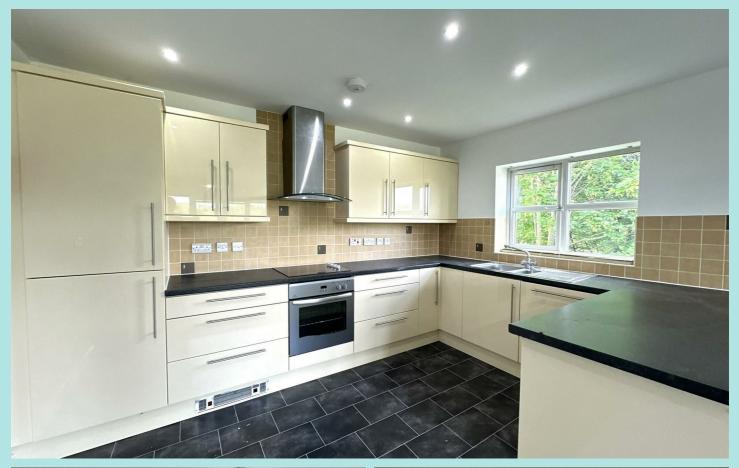

### Accomodation:

Council tax band: C EPC rating: C

Deposit: £951

The apartment is accessed via communal lobby/stairwell and can be found on the second floor, internally the property comprises; entrance hall with convenient storage cupboard, lounge, kitchen having cream gloss coloured units providing a range of base, drawer, and wall units with inset spotlights feature to the ceiling along with ambient downlights beneath the wall cupboards. The suite itself has the added benefit of integrated electric oven, four plate ceramic hob with extractor hood above, integrated full height refrigerator and freezer, integrated washer/dryer, and integrated dishwasher. Double master bedroom with ensuite having vinyl floor covering and tiled walls, with suite incorporating low flush WC, sink pedestal, and shower cubicle, also having heated towel rail. Second double bedroom, house bathroom with three piece white suite comprising of low flush WC, hand basin and bath with over bath shower. Externally the apartment benefits from a balcony area accessed through the lounge and the apartment also benefits from unallocated off street parking.