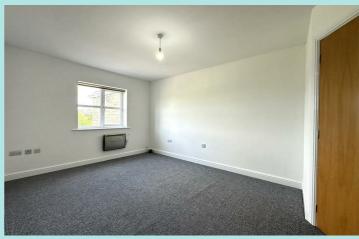

### Accomodation:

Council tax band: C EPC rating: C

Deposit: £951

The apartment is accessed via communal lobby/stairwell and can be found on the second floor, internally the property comprises; entrance hall with convenient storage cupboard, lounge, kitchen having cream gloss coloured units providing a range of base, drawer, and wall units with inset spotlights feature to the ceiling along with ambient downlights beneath the wall cupboards. The suite itself has the added benefit of integrated electric oven, four plate ceramic hob with extractor hood above, integrated full height refrigerator and freezer, integrated washer/dryer, and integrated dishwasher. Double master bedroom with ensuite having vinyl floor covering and tiled walls, with suite incorporating low flush WC, sink pedestal, and shower cubicle, also having heated towel rail. Second double bedroom, house bathroom with three piece white suite comprising of low flush WC, hand basin and bath with over bath shower. Externally the apartment benefits from a balcony area accessed through the lounge and the apartment also benefits from unallocated off street parking.