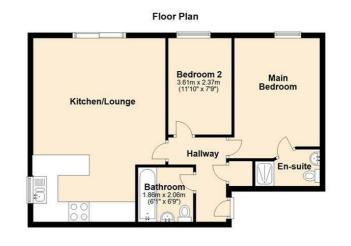

#### Summary:

A well presented two bedroom second floor apartment in this small convenient block of just five units internally comprises; entrance hall with convenient storage cupboard, open plan lounge/kitchen having laminate flooring, double master bedroom with en-suite shower room, second double bedroom, house bathroom with three piece white suite. The property would suit a professional single or couple, an early viewing is recommended to fully appreciate.

### Accomodation:

Council tax band: C EPC rating: C

Deposit: £951

The apartment is accessed via communal lobby/stairwell and can be found on the second floor, internally the property comprises; entrance hall with convenient storage cupboard, lounge, kitchen having cream gloss coloured units providing a range of base, drawer, and wall units with inset spotlights feature to the ceiling along with ambient downlights beneath the wall cupboards. The suite itself has the added benefit of integrated electric oven, four plate ceramic hob with extractor hood above, integrated full height refrigerator and freezer, integrated washer/dryer, and integrated dishwasher. Double master bedroom with ensuite having vinyl floor covering and tiled walls, with suite incorporating low flush WC, sink pedestal, and shower cubicle, also having heated towel rail. Second double bedroom, house bathroom with three piece white suite comprising of low flush WC, hand basin and bath with over bath shower. Externally the apartment benefits from a balcony area accessed through the lounge and the apartment also benefits from unallocated off street parking.