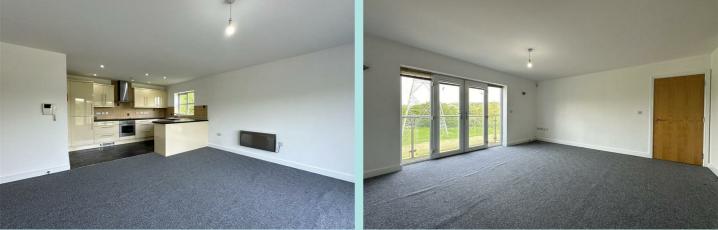

### Accomodation:

Council tax band: C EPC rating: C

Deposit: £951

The apartment is accessed via communal lobby/stairwell and can be found on the second floor, internally the property comprises; entrance hall with convenient storage cupboard, lounge, kitchen having cream gloss coloured units providing a range of base, drawer, and wall units with inset spotlights feature to the ceiling along with ambient downlights beneath the wall cupboards. The suite itself has the added benefit of integrated electric oven, four plate ceramic hob with extractor hood above, integrated full height refrigerator and freezer, integrated washer/dryer, and integrated dishwasher. Double master bedroom with ensuite having vinyl floor covering and tiled walls, with suite incorporating low flush WC, sink pedestal, and shower cubicle, also having heated towel rail. Second double bedroom, house bathroom with three piece white suite comprising of low flush WC, hand basin and bath with over bath shower. Externally the apartment benefits from a balcony area accessed through the lounge and the apartment also benefits from unallocated off street parking.