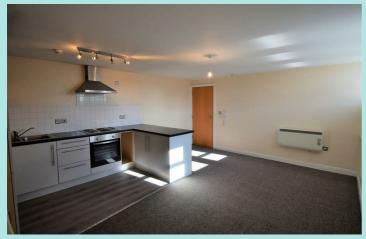

## Accomodation:

This one bedroom apartment is located in this converted Grade-II listed building forming part of the history in Halifax town centre, situated on the first floor with modern fixtures and fittings this property comprises of an open plan lounge/kitchen with the kitchen to include a range of wall, base and drawer units with integrated appliances to include; electric oven with four ring electric hob, fridge, freezer, and washer/dryer. Double bedroom with storage cupboard, with ensuite to include 3 piece white suite including, low flush WC, sink pedestal, and walk in shower. Externally the property benefits from secure parking.