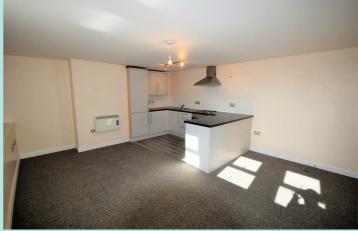

## Summary:

New to the market is this one bedroom first floor apartment situated within a converted Grade-II listed building, benefiting from being situated in Halifax town centre and being within walking distance to local amenities. Briefly comprises; Open plan Lounge/Kitchen, Bedroom and en-suite shower room. With modern fixtures and fittings this property is ideal for a professional individual or couple. This property also offers secure off street parking.

## Accomodation:

This one bedroom apartment is located in this converted Grade-II listed building forming part of the history in Halifax town centre, situated on the first floor with modern fixtures and fittings this property comprises of an open plan lounge/kitchen with the kitchen to include a range of wall, base and drawer units with integrated appliances to include; electric oven with four ring electric hob, fridge, freezer, and washer/dryer. Double bedroom with storage cupboard, with ensuite to include 3 piece white suite including, low flush WC, sink pedestal, and walk in shower. Externally the property benefits from secure parking.