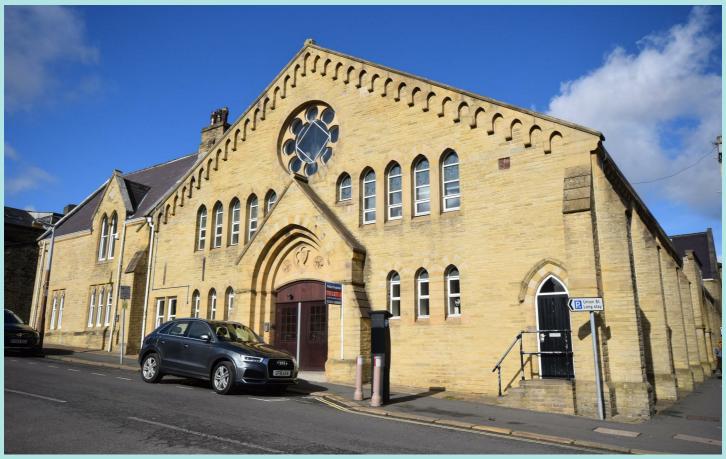

## 8 The Drill Hall

Prescott Street, Halifax, HX1 2LR

£600 PCM

## Accomodation:

This one bedroom apartment is located in this converted Grade-II listed building forming part of the history in Halifax town centre, situated on the first floor with modern fixtures and fittings this property comprises of an open plan lounge/kitchen with the kitchen to include a range of wall, base and drawer units with integrated appliances to include; electric oven with four ring electric hob, fridge, freezer, and washer/dryer. Double bedroom with storage cupboard, with ensuite to include 3 piece white suite including, low flush WC, sink pedestal, and walk in shower. Externally the property benefits from secure parking.

## Location:

Located in Halifax town centre, this property is close to a number of local amenities such as shops, restaurants, pubs and a Tesco express all located a short walk away. Also benefiting from a range of social activities in walking distance to include the ever popular The Piece Hall, Halifax Vue cinema, bowling, and Victoria theatre. This apartment also has great access to commuter links including bus, taxi and train services.