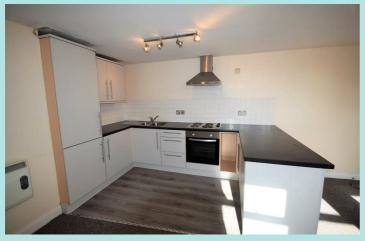

## Accomodation:

This one bedroom apartment is located in this converted Grade-II listed building forming part of the history in Halifax town centre, situated on the first floor with modern fixtures and fittings this property comprises of an open plan lounge/kitchen with the kitchen to include a range of wall, base and drawer units with integrated appliances to include; electric oven with four ring electric hob, fridge, freezer, and washer/dryer. Double bedroom with storage cupboard, with ensuite to include 3 piece white suite including, low flush WC, sink pedestal, and walk in shower. Externally the property benefits from secure parking.