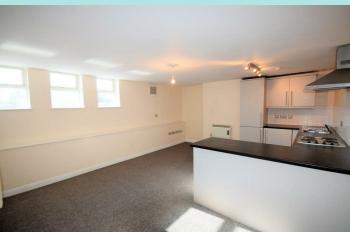

## Accomodation:

This one bedroom apartment is located in this converted Grade-II listed building forming part of the history in Halifax town centre, situated on the first floor with modern fixtures and fittings this property comprises of an open plan lounge/kitchen with the kitchen to include a range of wall, base and drawer units with integrated appliances to include; electric oven with four ring electric hob, fridge, freezer, and washer/dryer. Double bedroom with storage cupboard, with ensuite to include 3 piece white suite including, low flush WC, sink pedestal, and walk in shower. Externally the property benefits from secure parking.