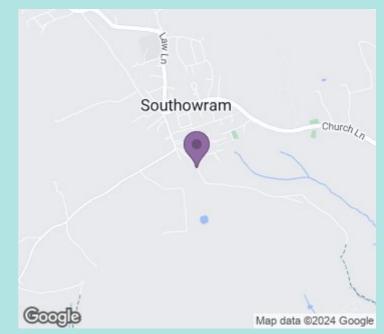

### Location

Council tax band: New Build

EPC rating: B Deposit: £2,884

Southowram is a semi-rural location a short drive from Halifax and Brighouse town centres. Within Southowram there are local shops, primary school, cricket club, public houses, a farm shop and sports grounds. Halifax town centre has a number of supermarkets, public houses, bars and restaurants, library, hairdressers and all other usual facilities. Benefiting from excellent access to the M62 motorway network with Junction 25 being approximately 3.9 miles from the property. Brighouse and Halifax train stations provide great commuter links having regular services regionally with connecting services to the national rail network.