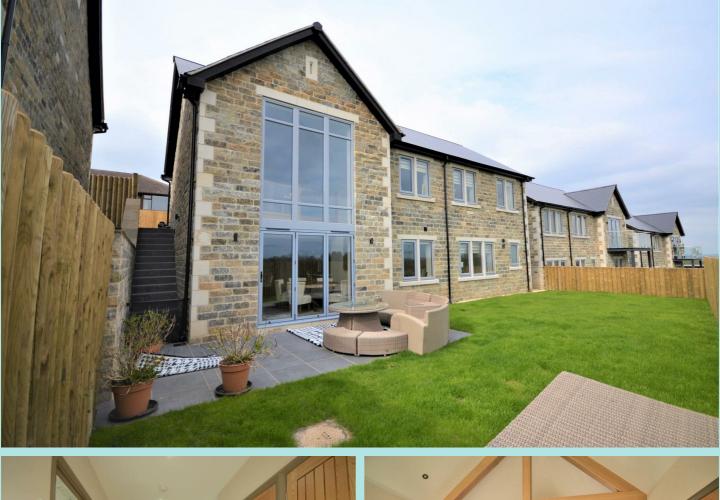

#### Summary:

A unique opportunity to let this impressive detached recently built five-bedroom home enjoying high specification throughout to include Hansgrohe bathroom suites, and kitchen with NEFF & AEG appliances. Ideally situated for local amenities including doctors surgery and primary school along with excellent access to Halifax town centre and the M62 motorway network. Forming part of an exclusive development of six tasteful homes, this property would be of particular interest for those looking for a truly one-off luxury home with garden and open views to the rear - may suit those with home working requirements, or that are perhaps requiring medium term luxury accommodation on a professional Assured Shorthold Tenancy letting.

#### Accomodation

Boasting private enclosed gardens benefiting from a south facing aspect providing an ideal area for entertaining, barbequing and alfresco dining with family and friends. A paved hardstanding area to the front aspect provides private parking for several cars. Internally bespoke accommodation over two floors with high specification fixtures and fittings throughout & feature floor to ceiling glazing along the main frontage to include bi-fold doors from the main kitchen area onto the rear terracing. An in-person viewing inspection is the only way to fully appreciate this stunning family home.