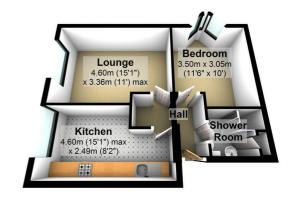

## Kingsway Court Bethel Street

Brighouse, HD6 1JJ

This unfurnished one bedroom second floor apartment will be of special interest to a single person/couple situated close to local amenities in Brighouse. The accommodation comprises of entrance hallway, kitchen with integrated oven and hob with extractor hood, integrated fridge and plumbing for a washing machine, lounge, double bedroom and shower room.

#### Accommodation

This accommodation has a kitchen fitted with a range of wall and base units incorporating electric oven and hob with extractor hood, fridge and plumbing for a washing machine, inset ceiling spotlights and wall mounted electric heater and the lounge has neutral décor with a wall mounted electric heater. The double bedroom has a similar neutral décor with wall mounted electric heater and the shower room has a fitted with three piece suite comprising wash basin, WC, shower cubicle, heated towel rail, and extractor fan.