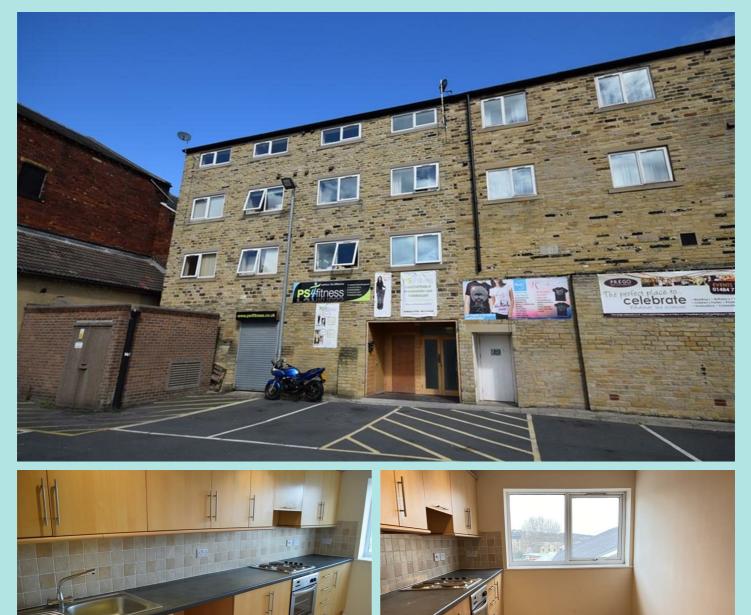

## Kingsway Court Bethel Street

Brighouse, HD6 1JJ

This unfurnished one bedroom second floor apartment will be of special interest to a single person/couple situated close to local amenities in Brighouse. The accommodation comprises of entrance hallway, kitchen with integrated oven and hob with extractor hood, integrated fridge and plumbing for a washing machine, lounge, double bedroom and shower room.

#### Accommodation

This accommodation has a kitchen fitted with a range of wall and base units incorporating electric oven and hob with extractor hood, fridge and plumbing for a washing machine, inset ceiling spotlights and wall mounted electric heater and the lounge has neutral décor with a wall mounted electric heater. The double bedroom has a similar neutral décor with wall mounted electric heater and the shower room has a fitted with three piece suite comprising wash basin, WC, shower cubicle, heated towel rail, and extractor fan.

#### Location

Centrally located within walking distance to the town of Brighouse with a wealth of amenities with train and bus station offering excellent commuter links to Huddersfield, Halifax and Leeds.

There is no parking with this property however there are a number of paid carparks within the town centre.