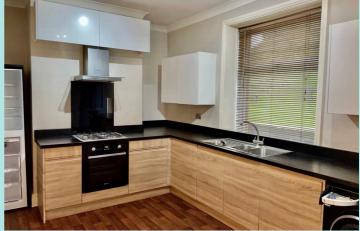

## Accommodation

Fully renovated to a high standard with full gas central heating, PVC double glazed windows throughout and an alarm system. The dining kitchen has a range of modern fittings which provide ample storage and appliances include fridge/freezer, dishwasher and washing machine and electric oven. The kitchen floor has been recently tiled.