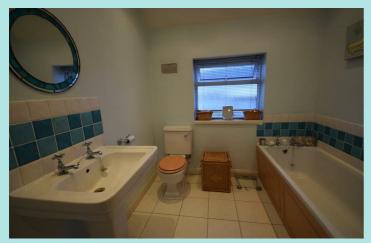

## Accommodation

This two bedroom terrace benefits from off street parking for multiple vehicles and an enclosed patio/garden area to the rear. Internally there is a modern kitchen and bathroom suite which are offset against traditional features throughout the house. ground floor comprises of entrance hallway, lounge with inset gas fire, kitchen with fully fitted suite and integral appliances. The first floor comprises of a double master bedroom, single second bedroom and bathroom with four piece suite to include separate shower cubicle.