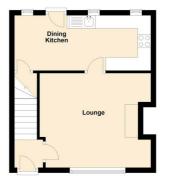

street parking for multiple vehicles and an enclosed patio/garden area to the rear. Internally there is a modern kitchen and bathroom suite which are offset against traditional features throughout the house. ground floor comprises of entrance hallway, lounge with inset gas fire, kitchen with fully fitted suite and integral appliances. The first floor comprises of a double master bedroom, single second bedroom and bathroom with four piece suite to include separate shower cubicle.

## Location

Council tax band: B

EPC rating: D

Deposit: £865

This property head of a cul-de-sac in this most sought after of residential locations of Hipperholme which is close to local amenities and schools and provides excellent commuter links to local towns and the M62 network.



Ground Floor

First Floor



Bedroom 2 Bedroom 1



## 01484 711200



ws-residential.co.uk

These particulars, whilst believed to be accurate are set out as a general outline only for guidance and do not constitute any part of an offer or contract. Intending purchasers should not rely on them as statements of representation of fact, but must satisfy themselves by inspection or otherwise as to their accuracy. No person in this firms employment has the authority to make or give any representation or warranty in respect of the property.