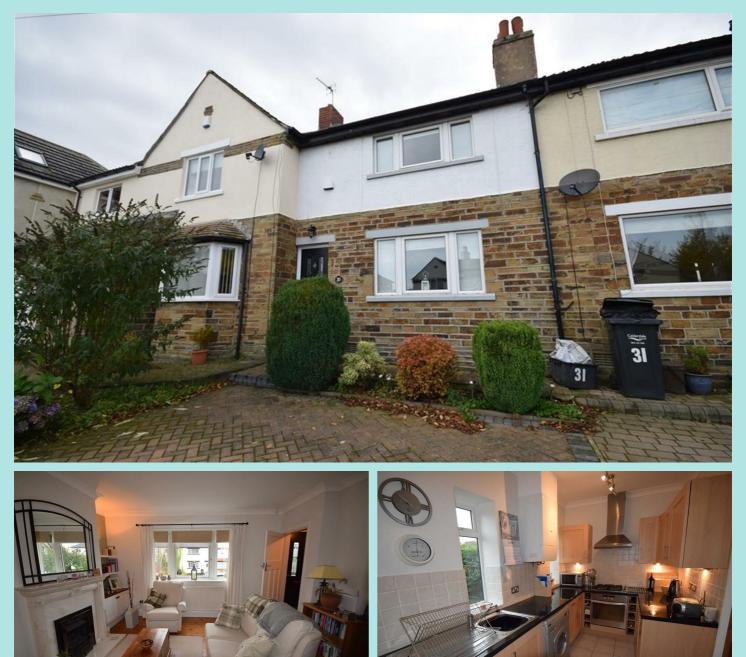

## 30 Northedge Park

Hipperholme, Halifax, HX3 8JW

This characterful two bedroom terrace is situated at the head of a cul-de-sac in this most sought after of residential location and would suit a single professional or couple. Briefly comprises of entrance, lounge, kitchen, double master bedroom, single second bedroom and bathroom with separate shower cubicle. Requiring internal inspection to be fully appreciated.

## Accommodation

This two bedroom terrace benefits from off street parking for multiple vehicles and an enclosed patio/garden area to the rear. Internally there is a modern kitchen and bathroom suite which are offset against traditional features throughout the house. ground floor comprises of entrance hallway, lounge with inset gas fire, kitchen with fully fitted suite and integral appliances. The first floor comprises of a double master bedroom, single second bedroom and bathroom with four piece suite to include separate shower cubicle.