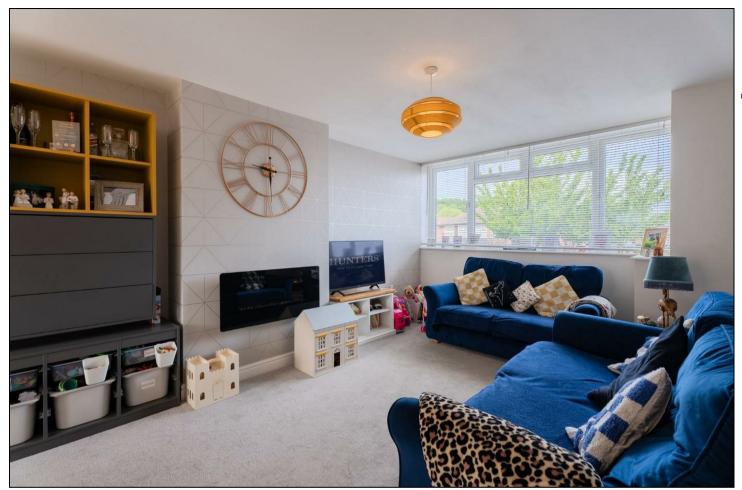

The house features a single, well-appointed bathroom equipped with a rain shower, ensuring a refreshing start to each day. The property benefits from a single reception room, a welcoming space that grants direct access to the landscaped rear garden - an ideal spot for relaxation or entertaining guests. A practical utility room is also available, offering additional space for your household needs.