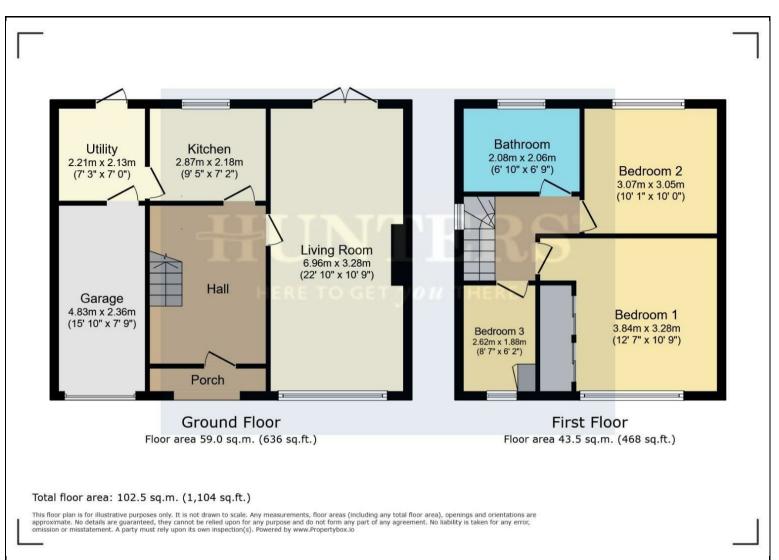

The property boasts three well-proportioned bedrooms. The master bedroom, a generous double, benefits from built-in wardrobes, offering ample storage. The second bedroom is also a spacious double room, and the third is a comfortable single room, collectively catering to various needs and lifestyles.

The house features a single, well-appointed bathroom equipped with a rain shower, ensuring a refreshing start to each day. The property benefits from a single reception room, a welcoming space that grants direct access to the landscaped rear garden - an ideal spot for relaxation or entertaining guests. A practical utility room is also available, offering additional space for your household needs.

The unique features of this property extend to its exterior, where you will find a convenient parking area and a single garage, providing additional storage or car space.

The location of this property is truly enviable. It is situated in a sought-after location, in close proximity to public transport links, local amenities, and highly regarded schools. Furthermore, nearby parks provide an excellent opportunity for outdoor activities.