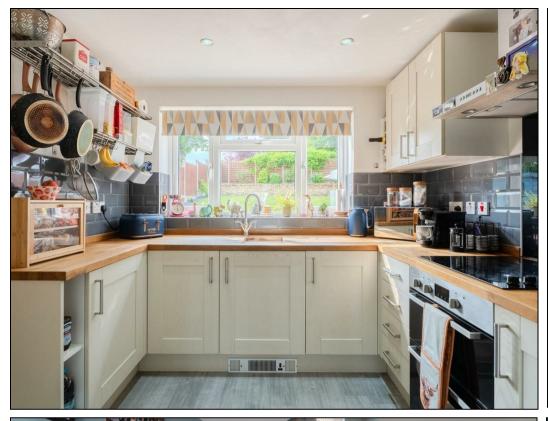

## **KEY FEATURES**

- IMMACULATE SEMI-DETACHED FAMILY HOME
  - LOUNGE / DINER
  - MODERN FITTED KITCHEN
    - UTILITY ROOM
    - THREE BEDROOMS
  - MODERN FITTED BATHROOM
    - GARAGE
    - DRIVEWAY
  - REWIRED & REPLASTERED THROUGHOUT
    - LANDSCAPED REAR GARDEN