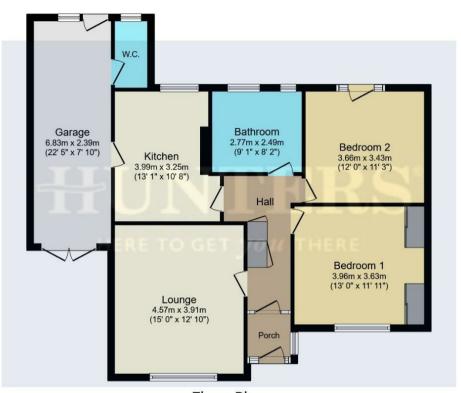

Floor Plan

Floor area 94.7 sq.m. (1,020 sq.ft.)

Total floor area: 94.7 sq.m. (1,020 sq.ft.)

This floor plan is for illustrative purposes only. It is not drawn to scale. Any measurements, floor areas (including any total floor area), openings and orientations are approximate. No details are guaranteed, they cannot be relied upon for any purpose and do not form any part of any agreement. No liability is taken for any error, omission or misstatement. A party must rely upon its own inspection(s). Powered by www.Propertybox.lo