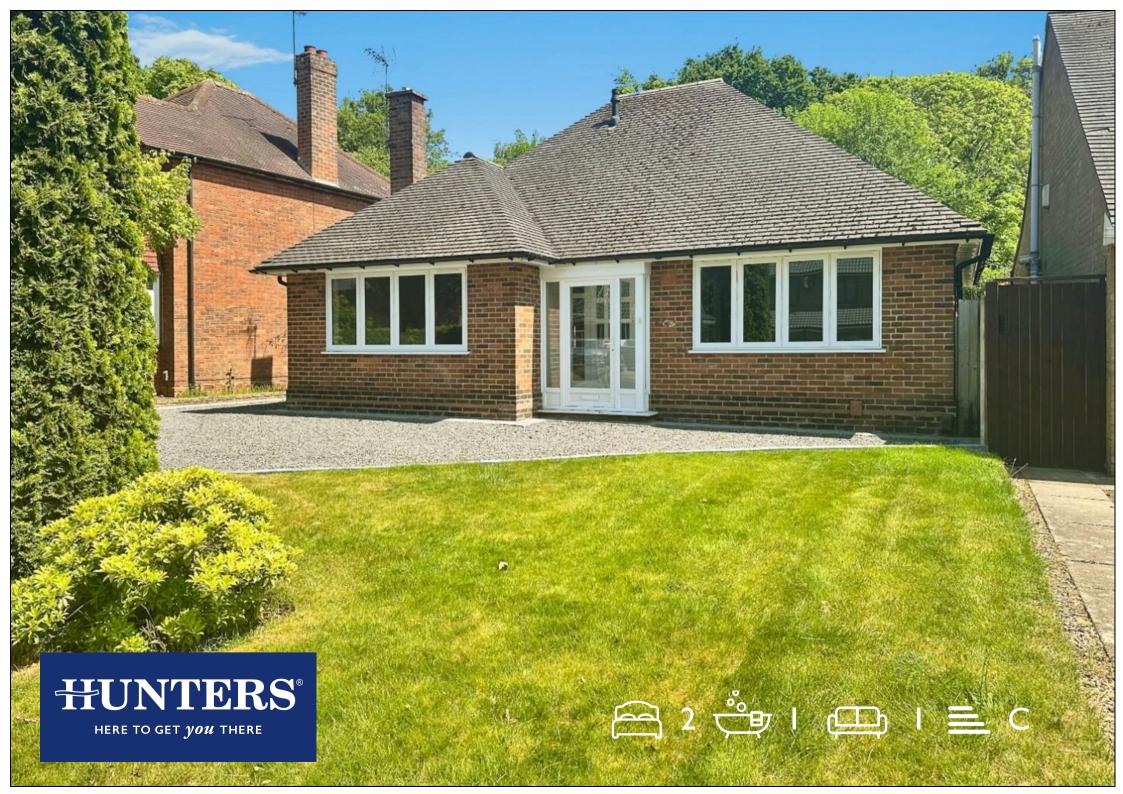

## Foley Avenue, Tettenhall

## Offers In The Region Of £425,000

Hunters are delighted to bring to the market this immaculate, detached bungalow, situated in a sought-after cul-de-sac location within a mile of the desirable Tettenhall Village. Having undergone a comprehensive renovation, this property boasts a host of modern features and ready for someone to move straight in!

As you step inside, you are welcomed by a porch into a generous hallway with ample storage off, there is a good size living room off to the left perfect for entertaining or relaxing. The property features two double bedrooms to the East side of the property, offering plenty of space for family or guests. The bathroom has been entirely refurbished to a high standard, ensuring a comfortable and stylish space.

At the heart of this home is the beautifully installed modern kitchen, providing an excellent space for cooking and dining. With brand new windows throughout, the property is drenched in natural light, enhancing the sense of space and creating a warm, welcoming environment.

The bungalow comes with a single integral garage, adding to the convenience this property provides. Adding to the allure is the property's EPC rating of 'C' and a council tax band 'E'.

Location-wise, it doesn't get much better than this. With public transport links, schools, local amenities, and green spaces all nearby, everything you need is within easy reach. Not to mention the nearby parks, perfect for leisurely strolls or family picnics.