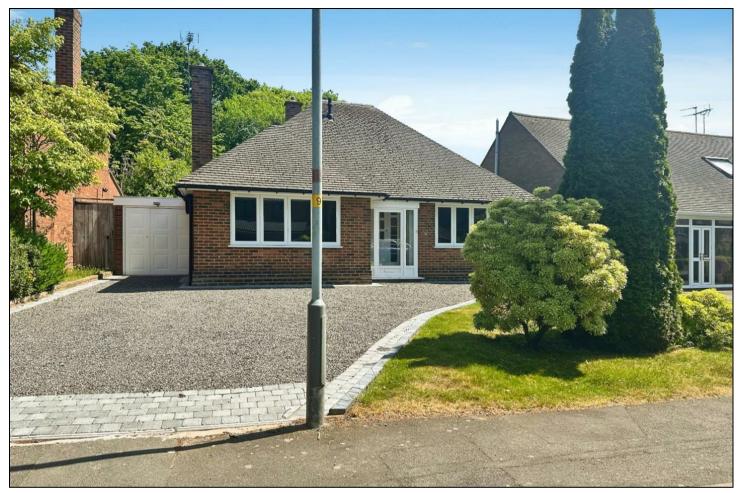

The bungalow comes with a single integral garage, adding to the convenience this property provides. Adding to the allure is the property's EPC rating of 'C' and a council tax band 'E'.

Location-wise, it doesn't get much better than this. With public transport links, schools, local amenities, and green spaces all nearby, everything you need is within easy reach. Not to mention the nearby parks, perfect for leisurely strolls or family picnics.

## **KEY FEATURES**

- DETACHED BUNGALOW IN DESIRABLE CUL-DE-SAC
  - WITHIN I MILE TO TETTENHALL VILLAGE
- COMPLETELY REFURBISHED THROUGHOUT
  - DRIVEWAY AND GARAGE
  - BEAUTIFULLY INSTALLED KITCHEN
  - MODERN BATHROOM WITH SEPARATE
    SHOWER
    - FANTASTIC MATURE GARDENS
      - NO UPWARD CHAIN