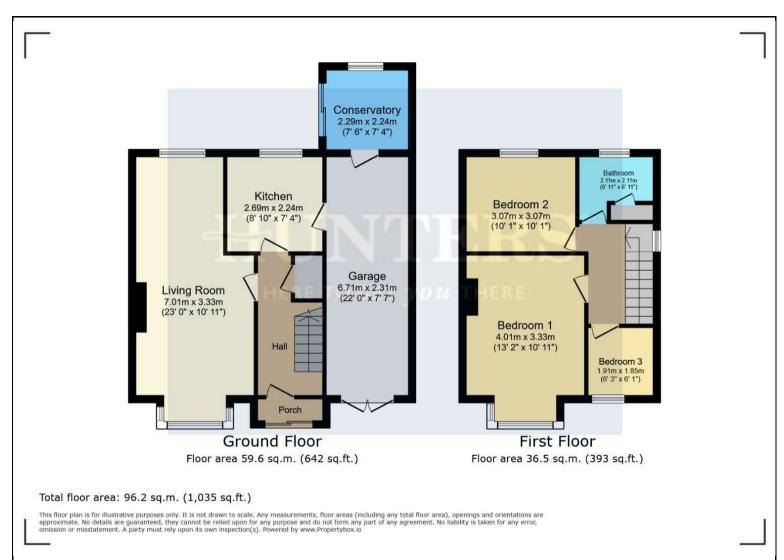

Beaming with potential throughout, this ideal family home is comprises an entrance porch leading to inner hall with stairs to first floor landing and useful storage cupboard. A through lounge diner runs the entire length of the property off to the left, meanwhile a fitted kitchen and rear conservatory complete the ground floor accommodation.

Upstairs are two double bedrooms and a further single bedroom, alongside the house bathroom consisting of a w/c, wash basin and bathtub with shower head above.

A 22ft garage ideal for storage or conversion is accessed from the fore which also boasts off road parking and a front garden which can otherwise be adapted to extend the parking capability.