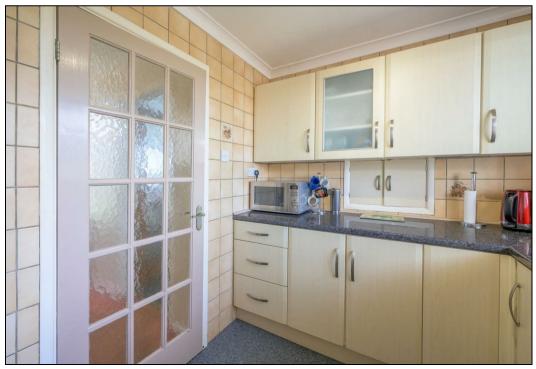

Beaming with potential throughout, this ideal family home is comprises an entrance porch leading to inner hall with stairs to first floor landing and useful storage cupboard. A through lounge diner runs the entire length of the property off to the left, meanwhile a fitted kitchen and rear conservatory complete the ground floor accommodation.