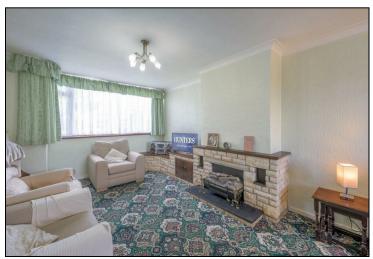

Beaming with potential throughout, this ideal family home is comprises an entrance porch leading to inner hall with stairs to first floor landing and useful storage cupboard. A through lounge diner runs the entire length of the property off to the left, meanwhile a fitted kitchen and rear conservatory complete the ground floor accommodation.