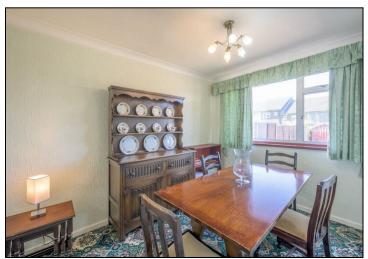

Beaming with potential throughout, this ideal family home is comprises an entrance porch leading to inner hall with stairs to first floor landing and useful storage cupboard. A through lounge diner runs the entire length of the property off to the left, meanwhile a fitted kitchen and rear conservatory complete the ground floor accommodation.