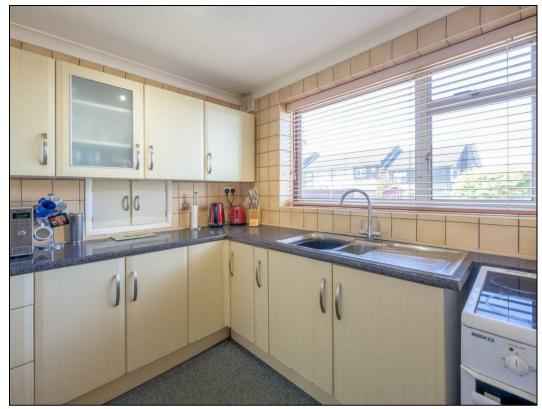

Beaming with potential throughout, this ideal family home is comprises an entrance porch leading to inner hall with stairs to first floor landing and useful storage cupboard. A through lounge diner runs the entire length of the property off to the left, meanwhile a fitted kitchen and rear conservatory complete the ground floor accommodation.