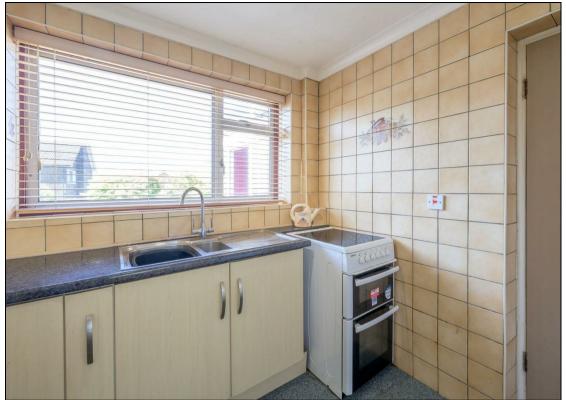

Beaming with potential throughout, this ideal family home is comprises an entrance porch leading to inner hall with stairs to first floor landing and useful storage cupboard. A through lounge diner runs the entire length of the property off to the left, meanwhile a fitted kitchen and rear conservatory complete the ground floor accommodation.