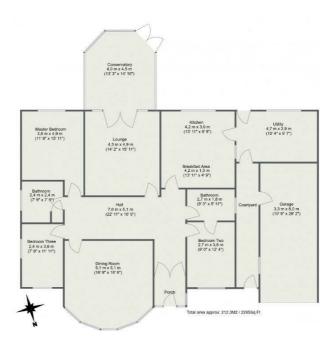

#### **Details**

Type: Bungalow - Detached Beds: 3 Bathrooms: 2 Receptions: 3

Tenure: Freehold

This exquisite, well appointed detached bungalow offers an ideal combination of comfort, style, and tranquillity perfect for those requiring accommodation on one level. Briefly comprising of three bedrooms, two bathrooms, and three reception rooms including conservatory, this property is perfect for those seeking a spacious and versatile living space.