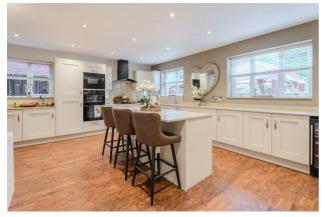

Open plan living is located to the rear with a beautiful kitchen area boasting granite work surfaces, a variety of integrated appliances and centre island. A second living space and formal dining area with above skylight makes this entire space ideal for entertaining friends & family.