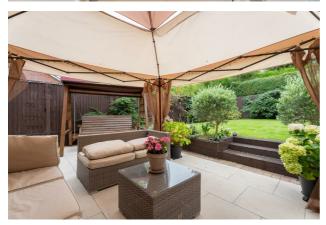

A privately enclosed rear garden has been landscaped to create an idyllic outdoor retreat with paved patio area leading upwards towards a laid to lawn and shrubbery.

Upstairs are four double bedrooms of the first floor landing with beds two, three and four all having fitted wardrobes. The master bedroom is further enhanced with a walk in wardrobe and stunning en-suite with double shower cubicle, w/c and wash hand basin. Meanwhile the family bathroom has a freestanding bathtub, shower cubicle, w/c and wash hand basin again.