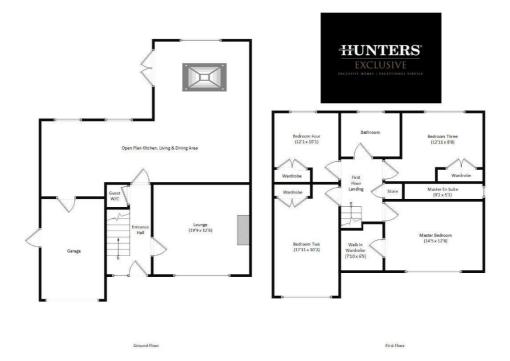

## Details

Type: House - Detached Beds: 4 Bathrooms: 2 Receptions: 1 Tenure: Freehold

A privately enclosed rear garden has been landscaped to create an idyllic outdoor retreat with paved patio area leading upwards towards a laid to lawn and shrubbery.

Upstairs are four double bedrooms of the first floor landing with beds two, three and four all having fitted wardrobes. The master bedroom is further enhanced with a walk in wardrobe and stunning en-suite with double shower cubicle, w/c and wash hand basin. Meanwhile the family bathroom has a freestanding bathtub, shower cubicle, w/c and wash hand basin again.