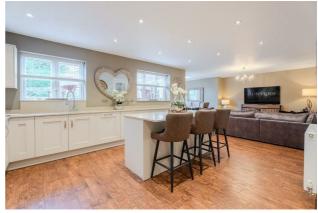

Open plan living is located to the rear with a beautiful kitchen area boasting granite work surfaces, a variety of integrated appliances and centre island. A second living space and formal dining area with above skylight makes this entire space ideal for entertaining friends & family.