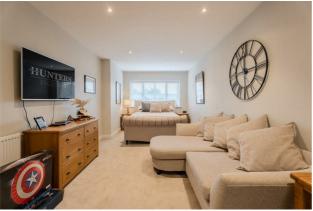

A privately enclosed rear garden has been landscaped to create an idyllic outdoor retreat with paved patio area leading upwards towards a laid to lawn and shrubbery.

Upstairs are four double bedrooms of the first floor landing with beds two, three and four all having fitted wardrobes. The master bedroom is further enhanced with a walk in wardrobe and stunning en-suite with double shower cubicle, w/c and wash hand basin. Meanwhile the family bathroom has a freestanding bathtub, shower cubicle, w/c and wash hand basin again.