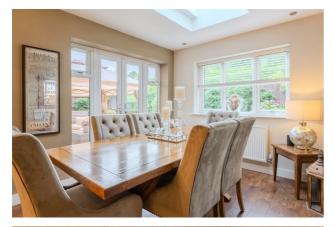

Open plan living is located to the rear with a beautiful kitchen area boasting granite work surfaces, a variety of integrated appliances and centre island. A second living space and formal dining area with above skylight makes this entire space ideal for entertaining friends & family.