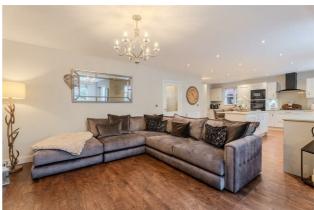

Open plan living is located to the rear with a beautiful kitchen area boasting granite work surfaces, a variety of integrated appliances and centre island. A second living space and formal dining area with above skylight makes this entire space ideal for entertaining friends & family.