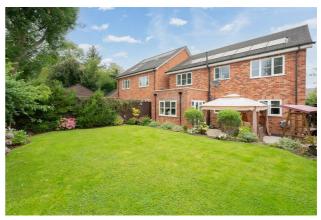

A privately enclosed rear garden has been landscaped to create an idyllic outdoor retreat with paved patio area leading upwards towards a laid to lawn and shrubbery.

Upstairs are four double bedrooms of the first floor landing with beds two, three and four all having fitted wardrobes. The master bedroom is further enhanced with a walk in wardrobe and stunning en-suite with double shower cubicle, w/c and wash hand basin. Meanwhile the family bathroom has a freestanding bathtub, shower cubicle, w/c and wash hand basin again.