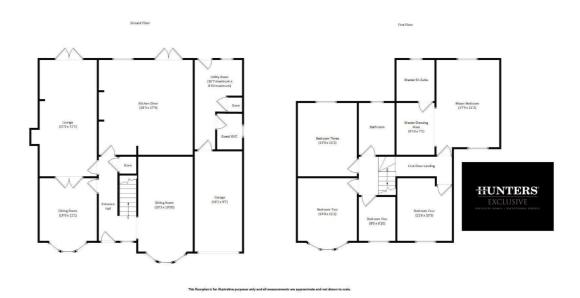

#### **Details**

Type: House - Detached Beds: 5 Bathrooms: 2 Receptions: 3

Tenure: Freehold

#### **Description**

Hunters Exclusive are pleased to present this stunning detached family home located on Poolhouse Road in the charming village of Wombourne, Wolverhampton. This property boasts three spacious reception rooms, perfect for entertaining guests or relaxing with the family. With five generously sized bedrooms, there is plenty of space for everyone to enjoy.

The master bedroom comes with its own en-suite bathroom, providing a touch of luxury and privacy. The property also features a well-appointed kitchen/diner, utility room, downstairs WC, family bathroom, spacious garage and a large driveway for multiple vehicles.

#### **Features**

• EXCUTIVE DETACHED FAMILY HOME • FIVE BEDROOMS • MASTER EN SUITE & DRESSING AREA • THREE RECEPTION ROOMS • UTILITY AREA & DOWNSTAIRS WC • GARAGE & GENEROUS OFF ROAD PARKING • BEAUTIFULLY PRESENTED THROUGHOUT • COUNTRY STYLE KITCHEN DINER WITH CENTRE ISLAND