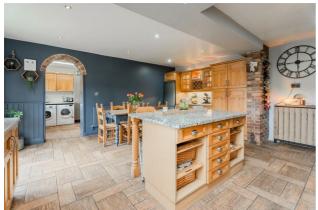

The master bedroom comes with its own en-suite bathroom, providing a touch of luxury and privacy. The property also features a well-appointed kitchen/diner, utility room, downstairs WC, family bathroom, spacious garage and a large driveway for multiple vehicles.

#### **Features**

• EXCUTIVE DETACHED FAMILY HOME • FIVE BEDROOMS • MASTER EN SUITE & DRESSING AREA • THREE RECEPTION ROOMS • UTILITY AREA & DOWNSTAIRS WC • GARAGE & GENEROUS OFF ROAD PARKING • BEAUTIFULLY PRESENTED THROUGHOUT • COUNTRY STYLE KITCHEN DINER WITH CENTRE ISLAND