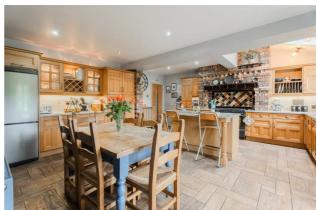

The master bedroom comes with its own en-suite bathroom, providing a touch of luxury and privacy. The property also features a well-appointed kitchen/diner, utility room, downstairs WC, family bathroom, spacious garage and a large driveway for multiple vehicles.

#### **Features**

• EXCUTIVE DETACHED FAMILY HOME • FIVE BEDROOMS • MASTER EN SUITE & DRESSING AREA • THREE RECEPTION ROOMS • UTILITY AREA & DOWNSTAIRS WC • GARAGE & GENEROUS OFF ROAD PARKING • BEAUTIFULLY PRESENTED THROUGHOUT • COUNTRY STYLE KITCHEN DINER WITH CENTRE ISLAND