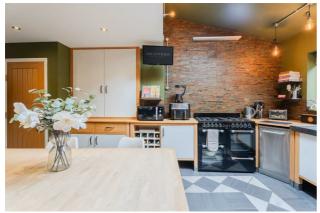

## **Property Images**

Presented to a beautiful modern standard throughout this extended family home is to comprise of; a welcoming entrance hall giving access to the front lounge with bay window and extended second reception with bi-fold doors, leading to rear decking area with seating beneath a fixed pergola. A spacious kitchen diner with plentiful wall & base units and useful storage/ utility cupboard completes the ground floor accommodation.