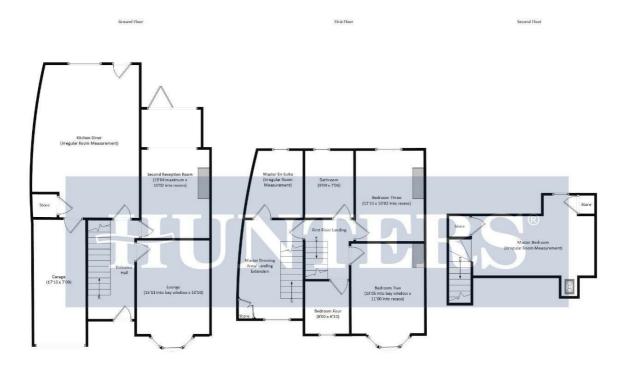

### HERE TO GET you THERE

This floorplan is for illustrative purposes only and all measurements are approximate and not drawn to scale.

### **Details**

Type: House - Semi-Detached Beds: 4 Bathrooms: 2 Receptions: 2

Tenure: Freehold

Presented to a beautiful modern standard throughout this extended family home is to comprise of; a welcoming entrance hall giving access to the front lounge with bay window and extended second reception with bi-fold doors, leading to rear decking area with seating beneath a fixed pergola. A spacious kitchen diner with plentiful wall & base units and useful storage/ utility cupboard completes the ground floor accommodation.

Moving up onto the first floor the property benefits from two double bedrooms, a further single bedroom otherwise perfect to utilise as a home office and main family bathroom.

An extended landing space gives access to a dressing area with stairs to the second floor as well as a additional shower room serving as a private en-suite to the above master bedroom. Wonderfully designed to maximise the space above, the master bedroom itself is a spacious retreat with a variety of storage cupboards, fore skylight and rear winnow helping to adorn the room in natural light.

Generous off road parking is located to the fore with an EV charger and access to a near 18ft garage space - which can also be accessed internally from the kitchen. The extensive rear garden exudes privacy and offers the ideal space to relax or entertain guests upon the immediate decking area mentioned earlier, ample patio seating area or artificial lawn. A summerhouse fitted with electrics offers shade on those sunny days but otherwise a flexible space which could be adapted to an outdoor bar, home office or gym.