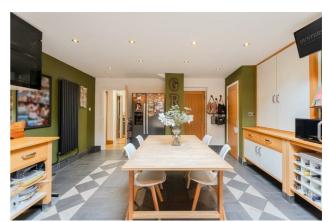

## **Property Images**

Presented to a beautiful modern standard throughout this extended family home is to comprise of; a welcoming entrance hall giving access to the front lounge with bay window and extended second reception with bi-fold doors, leading to rear decking area with seating beneath a fixed pergola. A spacious kitchen diner with plentiful wall & base units and useful storage/ utility cupboard completes the ground floor accommodation.