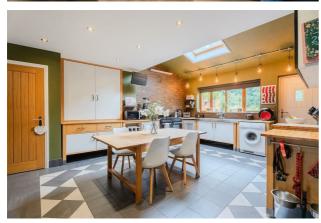

## **Property Images**

Presented to a beautiful modern standard throughout this extended family home is to comprise of; a welcoming entrance hall giving access to the front lounge with bay window and extended second reception with bi-fold doors, leading to rear decking area with seating beneath a fixed pergola. A spacious kitchen diner with plentiful wall & base units and useful storage/ utility cupboard completes the ground floor accommodation.