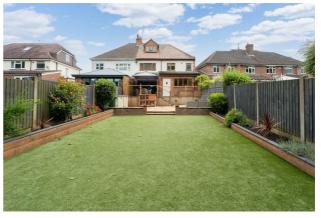

Generous off road parking is located to the fore with an EV charger and access to a near 18ft garage space - which can also be accessed internally from the kitchen. The extensive rear garden exudes privacy and offers the ideal space to relax or entertain guests upon the immediate decking area mentioned earlier, ample patio seating area or artificial lawn. A summerhouse fitted with electrics offers shade on those sunny days but otherwise a flexible space which could be adapted to an outdoor bar, home office or gym.