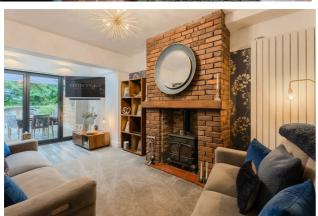

## **Property Images**

Presented to a beautiful modern standard throughout this extended family home is to comprise of; a welcoming entrance hall giving access to the front lounge with bay window and extended second reception with bi-fold doors, leading to rear decking area with seating beneath a fixed pergola. A spacious kitchen diner with plentiful wall & base units and useful storage/ utility cupboard completes the ground floor accommodation.