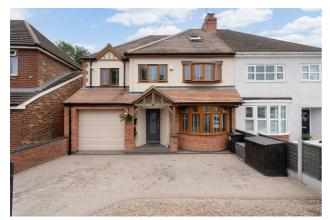

### **Details**

Type: House - Semi-Detached Beds: 4 Bathrooms: 2 Receptions: 2

Tenure: Freehold

### **Description**

Hunters are delighted to present this exceptional semi detached home offering living accommodation across three floors, perfect for growing families. Located on the well sought after Queens Road in Sedgley and within walking distance of the high street providing a variety of local amenities including pubs, eateries and a supermarket.

Generous off road parking is located to the fore with an EV charger and access to a near 18ft garage space - which can also be accessed internally from the kitchen. The extensive rear garden exudes privacy and offers the ideal space to relax or entertain guests upon the immediate decking area mentioned earlier, ample patio seating area or artificial lawn. A summerhouse fitted with electrics offers shade on those sunny days but otherwise a flexible space which could be adapted to an outdoor bar, home office or gym.