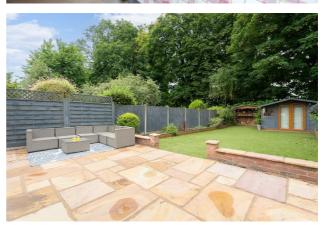

Generous off road parking is located to the fore with an EV charger and access to a near 18ft garage space - which can also be accessed internally from the kitchen. The extensive rear garden exudes privacy and offers the ideal space to relax or entertain guests upon the immediate decking area mentioned earlier, ample patio seating area or artificial lawn. A summerhouse fitted with electrics offers shade on those sunny days but otherwise a flexible space which could be adapted to an outdoor bar, home office or gym.