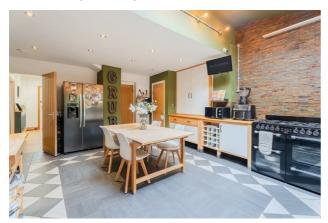

## **Property Images**

Presented to a beautiful modern standard throughout this extended family home is to comprise of; a welcoming entrance hall giving access to the front lounge with bay window and extended second reception with bi-fold doors, leading to rear decking area with seating beneath a fixed pergola. A spacious kitchen diner with plentiful wall & base units and useful storage/ utility cupboard completes the ground floor accommodation.