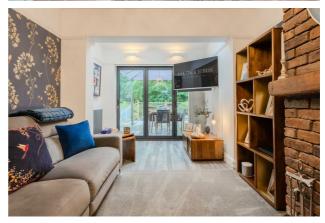

## **Property Images**

Presented to a beautiful modern standard throughout this extended family home is to comprise of; a welcoming entrance hall giving access to the front lounge with bay window and extended second reception with bi-fold doors, leading to rear decking area with seating beneath a fixed pergola. A spacious kitchen diner with plentiful wall & base units and useful storage/ utility cupboard completes the ground floor accommodation.