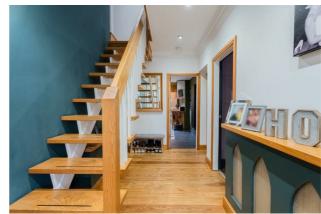

Presented to a beautiful modern standard throughout this extended family home is to comprise of; a welcoming entrance hall giving access to the front lounge with bay window and extended second reception with bi-fold doors, leading to rear decking area with seating beneath a fixed pergola. A spacious kitchen diner with plentiful wall & base units and useful storage/ utility cupboard completes the ground floor accommodation.