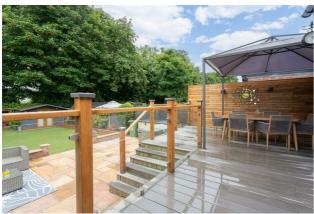

Presented to a beautiful modern standard throughout this extended family home is to comprise of; a welcoming entrance hall giving access to the front lounge with bay window and extended second reception with bi-fold doors, leading to rear decking area with seating beneath a fixed pergola. A spacious kitchen diner with plentiful wall & base units and useful storage/ utility cupboard completes the ground floor accommodation.

Generous off road parking is located to the fore with an EV charger and access to a near 18ft garage space - which can also be accessed internally from the kitchen. The extensive rear garden exudes privacy and offers the ideal space to relax or entertain guests upon the immediate decking area mentioned earlier, ample patio seating area or artificial lawn. A summerhouse fitted with electrics offers shade on those sunny days but otherwise a flexible space which could be adapted to an outdoor bar, home office or gym.