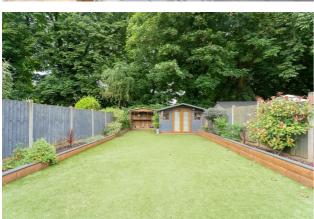

Generous off road parking is located to the fore with an EV charger and access to a near 18ft garage space - which can also be accessed internally from the kitchen. The extensive rear garden exudes privacy and offers the ideal space to relax or entertain guests upon the immediate decking area mentioned earlier, ample patio seating area or artificial lawn. A summerhouse fitted with electrics offers shade on those sunny days but otherwise a flexible space which could be adapted to an outdoor bar, home office or gym.