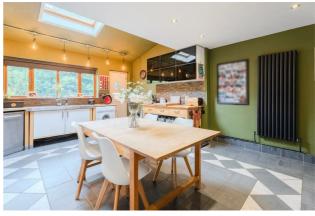

## **Property Images**

Presented to a beautiful modern standard throughout this extended family home is to comprise of; a welcoming entrance hall giving access to the front lounge with bay window and extended second reception with bi-fold doors, leading to rear decking area with seating beneath a fixed pergola. A spacious kitchen diner with plentiful wall & base units and useful storage/ utility cupboard completes the ground floor accommodation.