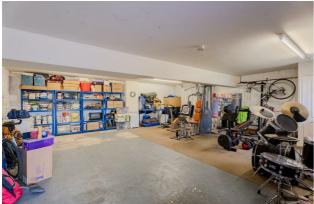

Occupying a elevated position amongst the estate the home also benefits a double garage and off road parking to the fore which is accessed from road level. Meanwhile the tiered rear garden offers patio seating areas on the lower and upper levels with a lawn in between.