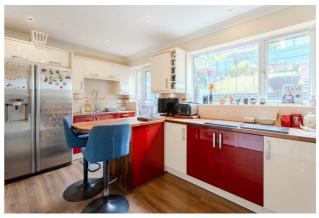

Comprising of four/ five bedrooms offering flexibility to otherwise serve as home offices, or entertaining spaces as per the current owners living conditions. Furthermore a through lounge diner is adjacent to the modern fitted Avanti kitchen with a variety of integrated appliances and breakfast bar. A family bathroom, two house bathrooms and two further w/c's complete the internal accommodation.