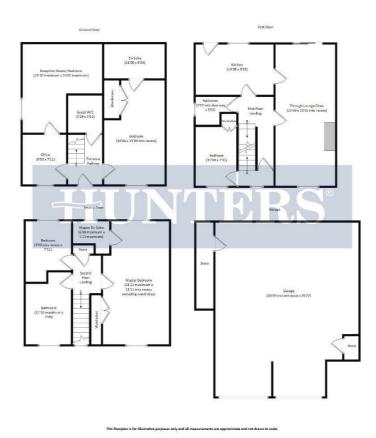

#### Details

Type: House - Townhouse Beds: 4 Bathrooms: 3 Receptions: 3 Tenure: Freehold

Comprising of four/ five bedrooms offering flexibility to otherwise serve as home offices, or entertaining spaces as per the current owners living conditions. Furthermore a through lounge diner is adjacent to the modern fitted Avanti kitchen with a variety of integrated appliances and breakfast bar. A family bathroom, two house bathrooms and two further w/c's complete the internal accommodation.