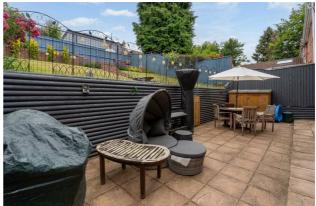

Occupying a elevated position amongst the estate the home also benefits a double garage and off road parking to the fore which is accessed from road level. Meanwhile the tiered rear garden offers patio seating areas on the lower and upper levels with a lawn in between.