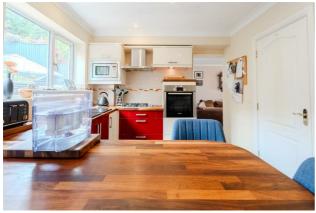

Comprising of four/ five bedrooms offering flexibility to otherwise serve as home offices, or entertaining spaces as per the current owners living conditions. Furthermore a through lounge diner is adjacent to the modern fitted Avanti kitchen with a variety of integrated appliances and breakfast bar. A family bathroom, two house bathrooms and two further w/c's complete the internal accommodation.