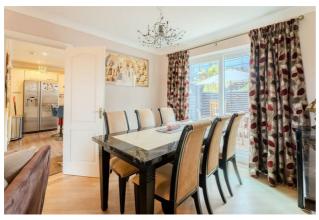

Comprising of four/ five bedrooms offering flexibility to otherwise serve as home offices, or entertaining spaces as per the current owners living conditions. Furthermore a through lounge diner is adjacent to the modern fitted Avanti kitchen with a variety of integrated appliances and breakfast bar. A family bathroom, two house bathrooms and two further w/c's complete the internal accommodation.