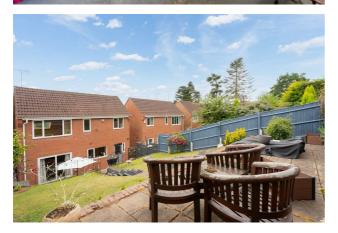

Occupying a elevated position amongst the estate the home also benefits a double garage and off road parking to the fore which is accessed from road level. Meanwhile the tiered rear garden offers patio seating areas on the lower and upper levels with a lawn in between.