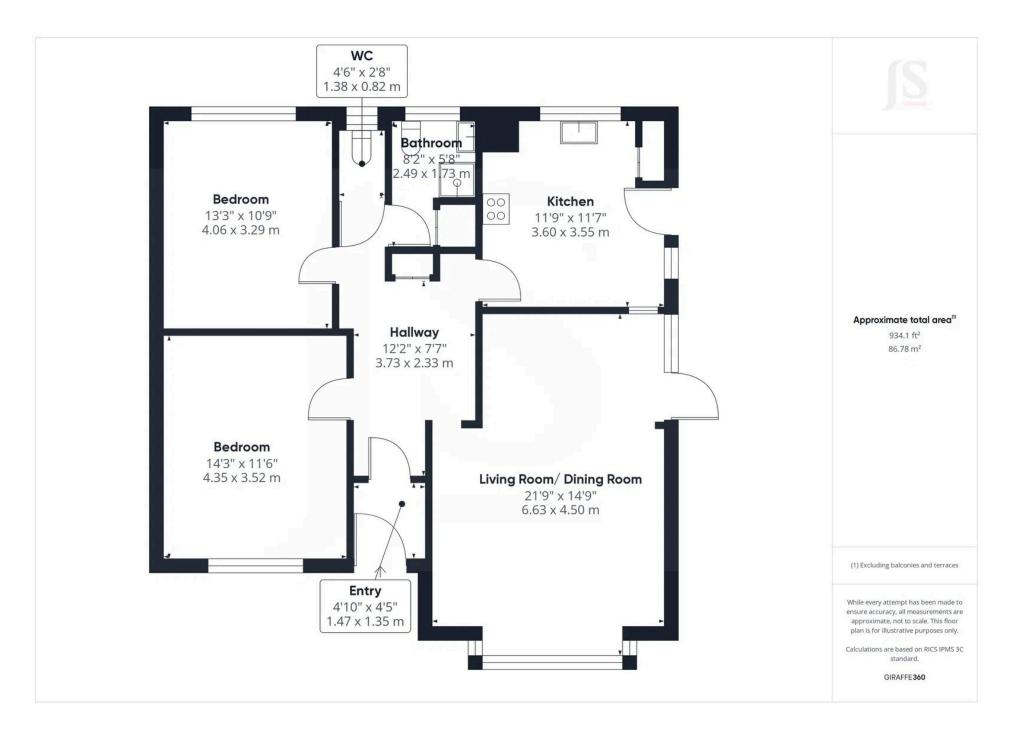

## **INTERNAL**

The front door opens into a welcoming entrance porch, which leads through to a spacious entrance hall, providing access to all areas of the home. To the front, the generously proportioned L-shaped lounge/dining room boasts a west-facing bay window, along with an additional south-facing window, flooding the space with natural light. A serving hatch adds convenience, there is ample space for a dining table and chairs. At the rear of the property, the well-equipped kitchen overlooks the secluded garden and is fitted with a range of wall and base units. It features a built-in oven, electric hob, sink with drainer, space for essential appliances, including a washing machine, dishwasher and fridge/freezer. A handy pantry offers additional storage and a door leads directly to the rear garden enhancing the ease of outdoor living. The bungalow is home to two generous double bedrooms, with the rear bedroom benefiting from fitted wardrobes, providing both storage and convenience. The stylish shower room is equipped with a shower cubicle, bidet and wash hand basin with access to an airing cupboard for added practicality. The separate WC is conveniently located just next door to the shower room. This well-laid-out home offers comfort, space and functionality, making it an ideal choice for those seeking a peaceful and practical coastal retreat.

## **Property Details:**

Floor area (as quoted by EPC: 1001 sqft

Tenure: FREEHOLD

Council tax band: e

Whilst we endeavour to make our property particulars accurate and reliable, we have not carried out a detailed survey. If there is any point which is of particular importance to you, please contact the offi ce and we will be pleased to check the information for you, particularly if you are contemplating travelling some distance. Whilst every effort has been made to ensure that any fl oorplans are correct and drawn as accurately as possible, they are to be used for layout and identification purposes only and are not drawn to scale. The services, where applicable, including electrical equipment and other appliances have not been tested and no warranty can be given that they are in working order, even where described in these particulars. Carpets, curtains, furnishings, gas fi res, electrical goods/ fi ttings or other fi xtures, unless expressly mentioned, are not necessarily included with the property.