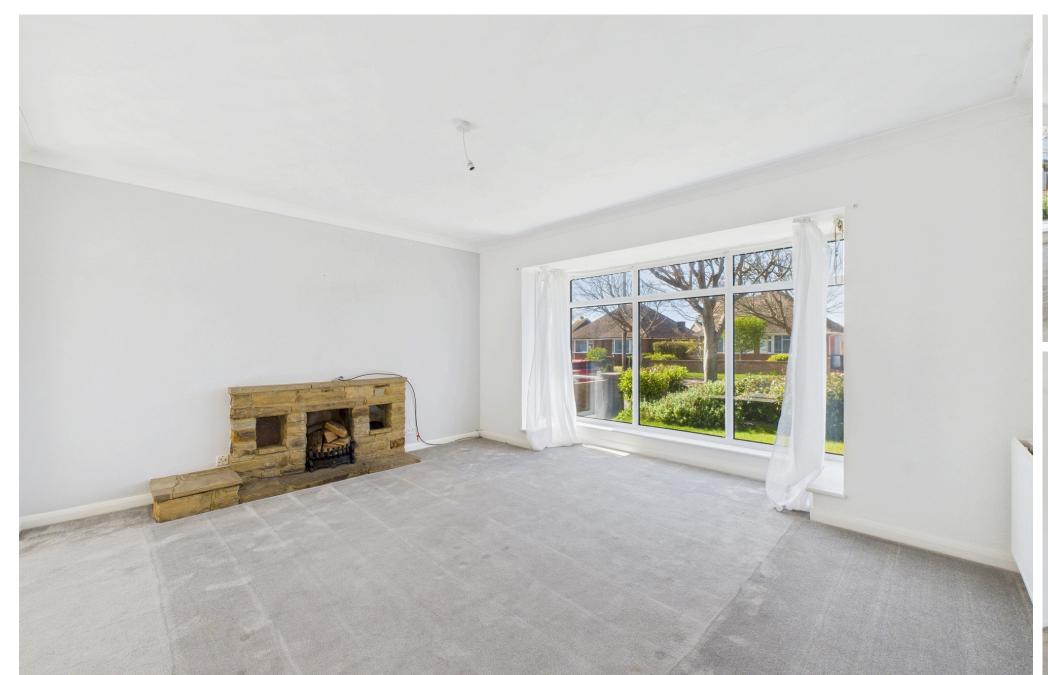

## **INTERNAL**

The front door opens into a welcoming entrance porch, which leads through to a spacious entrance hall, providing access to all areas of the home. To the front, the generously proportioned L-shaped lounge/dining room boasts a west-facing bay window, along with an additional south-facing window, flooding the space with natural light. A serving hatch adds convenience, there is ample space for a dining table and chairs. At the rear of the property, the well-equipped kitchen overlooks the secluded garden and is fitted with a range of wall and base units. It features a built-in oven, electric hob, sink with drainer, space for essential appliances, including a washing machine, dishwasher and fridge/freezer. A handy pantry offers additional storage and a door leads directly to the rear garden enhancing the ease of outdoor living. The bungalow is home to two generous double bedrooms, with the rear bedroom benefiting from fitted wardrobes, providing both storage and convenience. The stylish shower room is equipped with a shower cubicle, bidet and wash hand basin with access to an airing cupboard for added practicality. The separate WC is conveniently located just next door to the shower room. This well-laid-out home offers comfort, space and functionality, making it an ideal choice for those seeking a peaceful and practical coastal retreat.