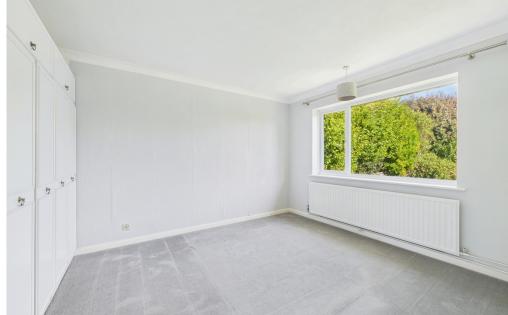

## **INTERNAL**

The front door opens into a welcoming entrance porch, which leads through to a spacious entrance hall, providing access to all areas of the home. To the front, the generously proportioned L-shaped lounge/dining room boasts a west-facing bay window, along with an additional south-facing window, flooding the space with natural light. A serving hatch adds convenience, there is ample space for a dining table and chairs. At the rear of the property, the well-equipped kitchen overlooks the secluded garden and is fitted with a range of wall and base units. It features a built-in oven, electric hob, sink with drainer, space for essential appliances, including a washing machine, dishwasher and fridge/freezer. A handy pantry offers additional storage and a door leads directly to the rear garden enhancing the ease of outdoor living. The bungalow is home to two generous double bedrooms, with the rear bedroom benefiting from fitted wardrobes, providing both storage and convenience. The stylish shower room is equipped with a shower cubicle, bidet and wash hand basin with access to an airing cupboard for added practicality. The separate WC is conveniently located just next door to the shower room. This well-laid-out home offers comfort, space and functionality, making it an ideal choice for those seeking a peaceful and practical coastal retreat.