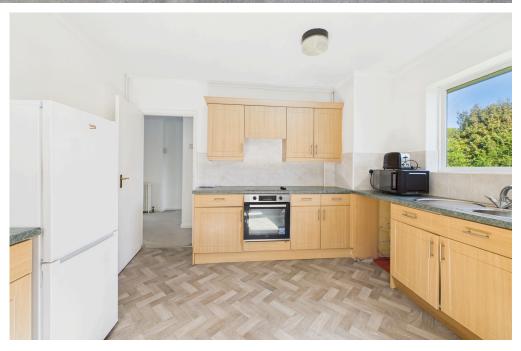

## **INTERNAL**

The front door opens into a welcoming entrance porch, which leads through to a spacious entrance hall, providing access to all areas of the home. To the front, the generously proportioned L-shaped lounge/dining room boasts a west-facing bay window, along with an additional south-facing window, flooding the space with natural light. A serving hatch adds convenience, there is ample space for a dining table and chairs. At the rear of the property, the well-equipped kitchen overlooks the secluded garden and is fitted with a range of wall and base units. It features a built-in oven, electric hob, sink with drainer, space for essential appliances, including a washing machine, dishwasher and fridge/freezer. A handy pantry offers additional storage and a door leads directly to the rear garden enhancing the ease of outdoor living. The bungalow is home to two generous double bedrooms, with the rear bedroom benefiting from fitted wardrobes, providing both storage and convenience. The stylish shower room is equipped with a shower cubicle, bidet and wash hand basin with access to an airing cupboard for added practicality. The separate WC is conveniently located just next door to the shower room. This well-laid-out home offers comfort, space and functionality, making it an ideal choice for those seeking a peaceful and practical coastal retreat.