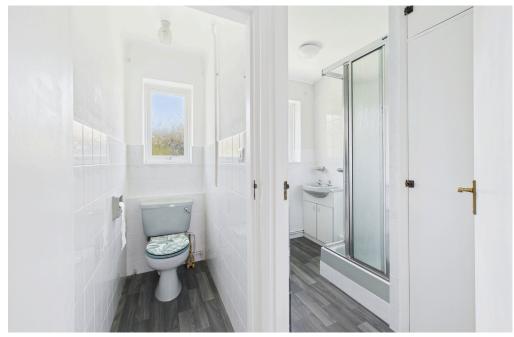

## **INTERNAL**

The front door opens into a welcoming entrance porch, which leads through to a spacious entrance hall, providing access to all areas of the home. To the front, the generously proportioned L-shaped lounge/dining room boasts a west-facing bay window, along with an additional south-facing window, flooding the space with natural light. A serving hatch adds convenience, there is ample space for a dining table and chairs. At the rear of the property, the well-equipped kitchen overlooks the secluded garden and is fitted with a range of wall and base units. It features a built-in oven, electric hob, sink with drainer, space for essential appliances, including a washing machine, dishwasher and fridge/freezer. A handy pantry offers additional storage and a door leads directly to the rear garden enhancing the ease of outdoor living. The bungalow is home to two generous double bedrooms, with the rear bedroom benefiting from fitted wardrobes, providing both storage and convenience. The stylish shower room is equipped with a shower cubicle, bidet and wash hand basin with access to an airing cupboard for added practicality. The separate WC is conveniently located just next door to the shower room. This well-laid-out home offers comfort, space and functionality, making it an ideal choice for those seeking a peaceful and practical coastal retreat.