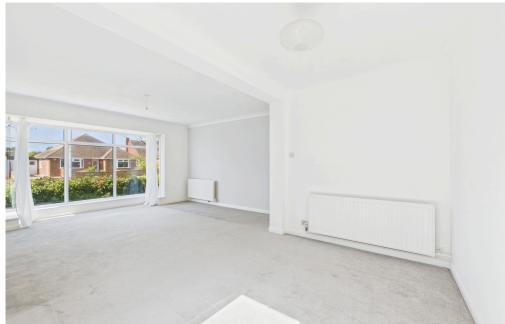

## **INTERNAL**

The front door opens into a welcoming entrance porch, which leads through to a spacious entrance hall, providing access to all areas of the home. To the front, the generously proportioned L-shaped lounge/dining room boasts a west-facing bay window, along with an additional south-facing window, flooding the space with natural light. A serving hatch adds convenience, there is ample space for a dining table and chairs. At the rear of the property, the well-equipped kitchen overlooks the secluded garden and is fitted with a range of wall and base units. It features a built-in oven, electric hob, sink with drainer, space for essential appliances, including a washing machine, dishwasher and fridge/freezer. A handy pantry offers additional storage and a door leads directly to the rear garden enhancing the ease of outdoor living. The bungalow is home to two generous double bedrooms, with the rear bedroom benefiting from fitted wardrobes, providing both storage and convenience. The stylish shower room is equipped with a shower cubicle, bidet and wash hand basin with access to an airing cupboard for added practicality. The separate WC is conveniently located just next door to the shower room. This well-laid-out home offers comfort, space and functionality, making it an ideal choice for those seeking a peaceful and practical coastal retreat.