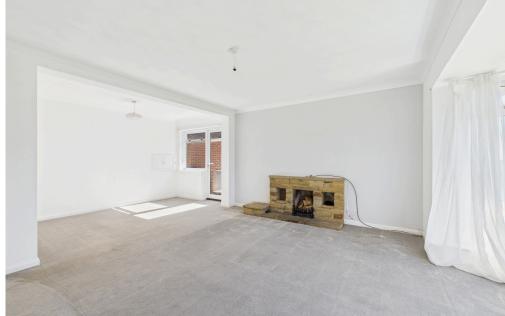

## **INTERNAL**

The front door opens into a welcoming entrance porch, which leads through to a spacious entrance hall, providing access to all areas of the home. To the front, the generously proportioned L-shaped lounge/dining room boasts a west-facing bay window, along with an additional south-facing window, flooding the space with natural light. A serving hatch adds convenience, there is ample space for a dining table and chairs. At the rear of the property, the well-equipped kitchen overlooks the secluded garden and is fitted with a range of wall and base units. It features a built-in oven, electric hob, sink with drainer, space for essential appliances, including a washing machine, dishwasher and fridge/freezer. A handy pantry offers additional storage and a door leads directly to the rear garden enhancing the ease of outdoor living. The bungalow is home to two generous double bedrooms, with the rear bedroom benefiting from fitted wardrobes, providing both storage and convenience. The stylish shower room is equipped with a shower cubicle, bidet and wash hand basin with access to an airing cupboard for added practicality. The separate WC is conveniently located just next door to the shower room. This well-laid-out home offers comfort, space and functionality, making it an ideal choice for those seeking a peaceful and practical coastal retreat.