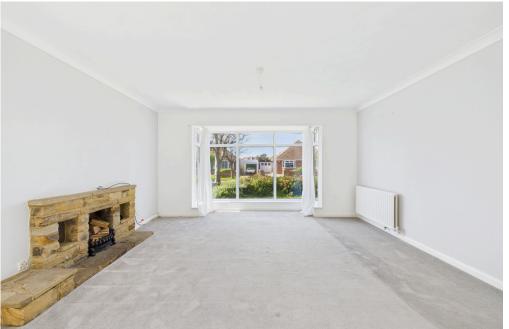

## **INTERNAL**

The front door opens into a welcoming entrance porch, which leads through to a spacious entrance hall, providing access to all areas of the home. To the front, the generously proportioned L-shaped lounge/dining room boasts a west-facing bay window, along with an additional south-facing window, flooding the space with natural light. A serving hatch adds convenience, there is ample space for a dining table and chairs. At the rear of the property, the well-equipped kitchen overlooks the secluded garden and is fitted with a range of wall and base units. It features a built-in oven, electric hob, sink with drainer, space for essential appliances, including a washing machine, dishwasher and fridge/freezer. A handy pantry offers additional storage and a door leads directly to the rear garden enhancing the ease of outdoor living. The bungalow is home to two generous double bedrooms, with the rear bedroom benefiting from fitted wardrobes, providing both storage and convenience. The stylish shower room is equipped with a shower cubicle, bidet and wash hand basin with access to an airing cupboard for added practicality. The separate WC is conveniently located just next door to the shower room. This well-laid-out home offers comfort, space and functionality, making it an ideal choice for those seeking a peaceful and practical coastal retreat.