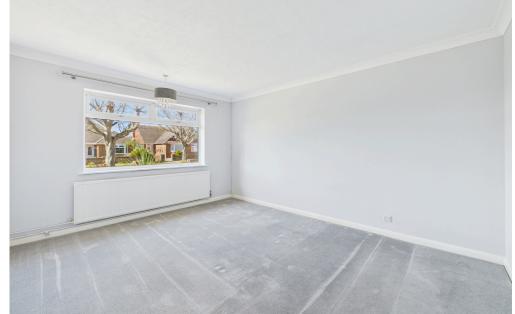

## **INTERNAL**

The front door opens into a welcoming entrance porch, which leads through to a spacious entrance hall, providing access to all areas of the home. To the front, the generously proportioned L-shaped lounge/dining room boasts a west-facing bay window, along with an additional south-facing window, flooding the space with natural light. A serving hatch adds convenience, there is ample space for a dining table and chairs. At the rear of the property, the well-equipped kitchen overlooks the secluded garden and is fitted with a range of wall and base units. It features a built-in oven, electric hob, sink with drainer, space for essential appliances, including a washing machine, dishwasher and fridge/freezer. A handy pantry offers additional storage and a door leads directly to the rear garden enhancing the ease of outdoor living. The bungalow is home to two generous double bedrooms, with the rear bedroom benefiting from fitted wardrobes, providing both storage and convenience. The stylish shower room is equipped with a shower cubicle, bidet and wash hand basin with access to an airing cupboard for added practicality. The separate WC is conveniently located just next door to the shower room. This well-laid-out home offers comfort, space and functionality, making it an ideal choice for those seeking a peaceful and practical coastal retreat.