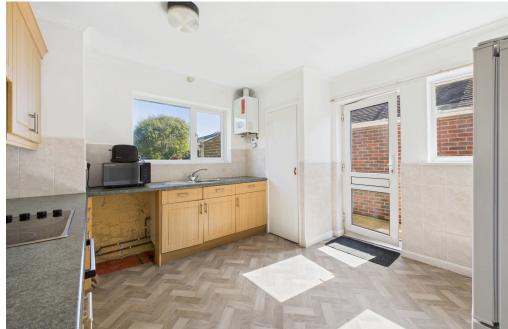

## **INTERNAL**

The front door opens into a welcoming entrance porch, which leads through to a spacious entrance hall, providing access to all areas of the home. To the front, the generously proportioned L-shaped lounge/dining room boasts a west-facing bay window, along with an additional south-facing window, flooding the space with natural light. A serving hatch adds convenience, there is ample space for a dining table and chairs. At the rear of the property, the well-equipped kitchen overlooks the secluded garden and is fitted with a range of wall and base units. It features a built-in oven, electric hob, sink with drainer, space for essential appliances, including a washing machine, dishwasher and fridge/freezer. A handy pantry offers additional storage and a door leads directly to the rear garden enhancing the ease of outdoor living. The bungalow is home to two generous double bedrooms, with the rear bedroom benefiting from fitted wardrobes, providing both storage and convenience. The stylish shower room is equipped with a shower cubicle, bidet and wash hand basin with access to an airing cupboard for added practicality. The separate WC is conveniently located just next door to the shower room. This well-laid-out home offers comfort, space and functionality, making it an ideal choice for those seeking a peaceful and practical coastal retreat.