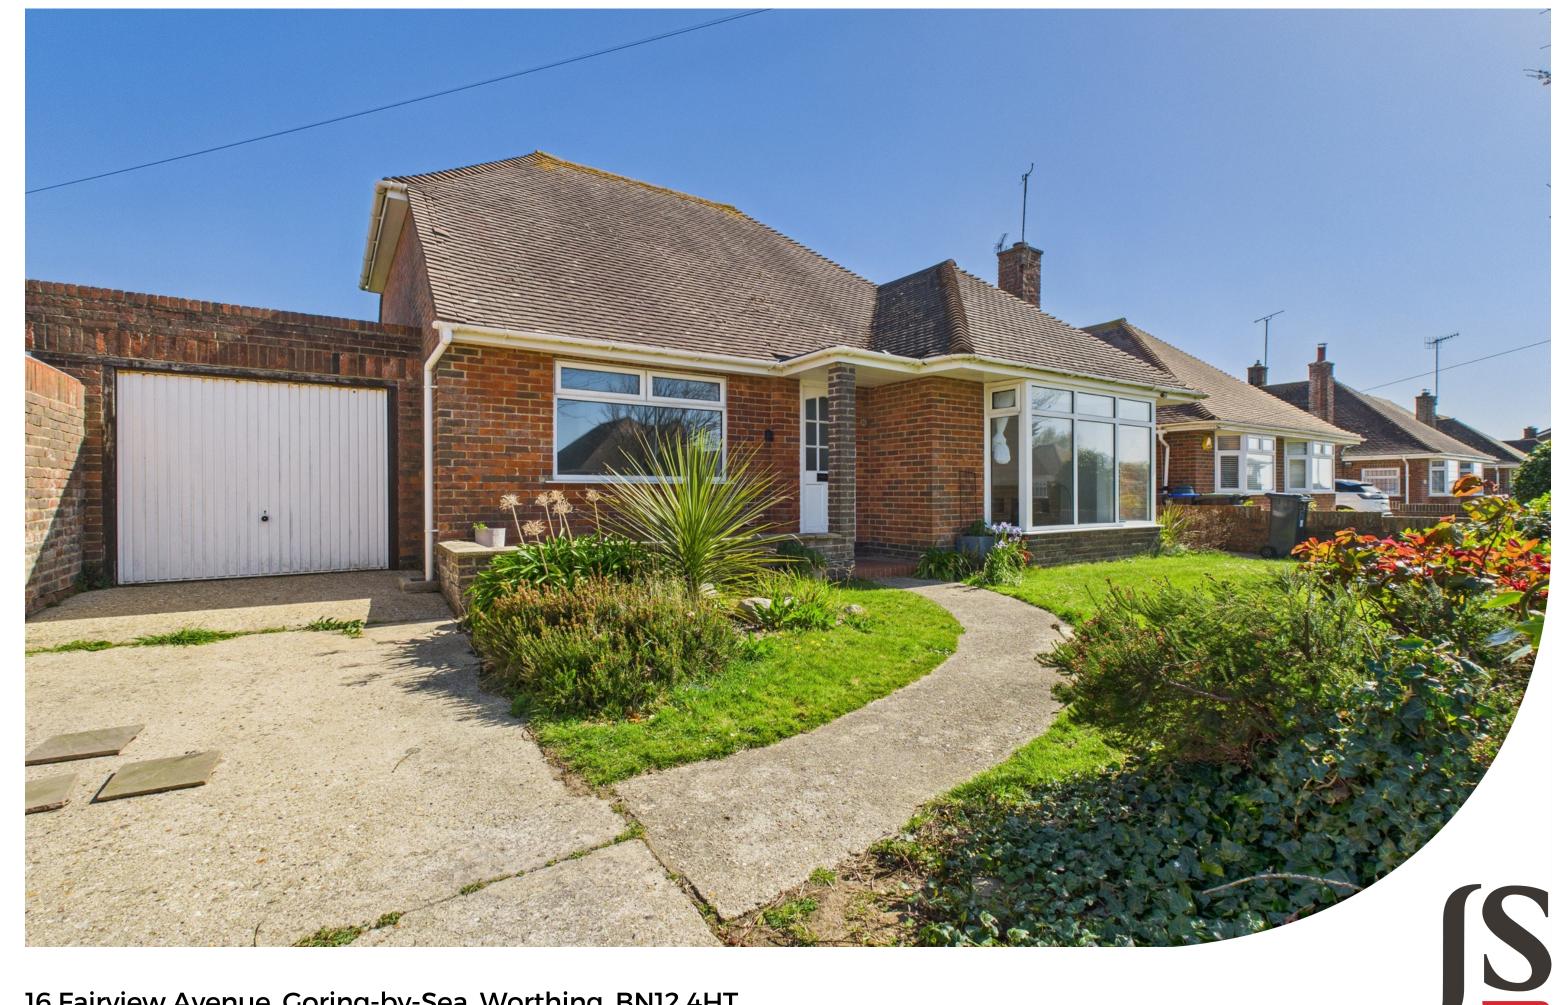

Jacobs|Steel

16 Fairview Avenue, Goring-by-Sea, Worthing, BN12 4HT Guide Price £625,000

We are delighted to present to the market this charming detached bungalow, ideally located in the highly desirable Goring-by-Sea area. Just 120 yards from the picturesque seafront, this property offers a perfect blend of comfort and convenience. Featuring two generously sized double bedrooms, a bright west-facing lounge/dining room, a well-appointed fitted kitchen, shower room and a seperate WC. Additional highlights include off-road parking, garage and a private, secluded rear garden, making this an exceptional opportunity for those seeking a tranquil coastal lifestyle.

## **Key Features**

- Detached Bungalow
- Two Double Bedrooms
- West Facing Lounge/ Dining Room
- Fitted Kitchen
- Shower Room & Seperate WC
- Off Road Parking
- Garage
- Secluded Rear Garden
- 120 Yards From Goring-By-Sea Seafront
- Close to Sea Lane Café

## **EXTERNAL**

To the front of the property, off-road parking is provided in front of the garage, offering convenient access. The well-maintained front garden is laid to lawn, with attractive flowerbed borders adding colour and character. A pathway leads to the front door, with side access offering additional convenience. The rear garden is a true highlight, featuring two brick-built storage sheds for practical use. Primarily laid to lawn, the garden is framed by mature trees and shrubs, creating a peaceful and private retreat, perfect for relaxing or outdoor entertaining. The natural greenery ensures a secluded atmosphere, offering a serene space to enjoy the outdoors.