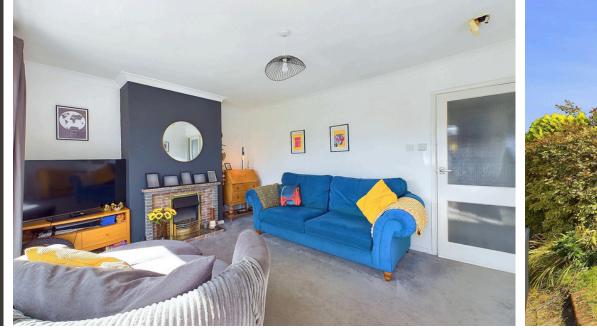

#### **INTERNAL**

Front door leading into the porch with door leading into the entrance hall. The property offers a south facing lounge with sliding doors out to the rear garden. The kitchen offers fitted wall and base units, with electric oven, washing machine, fridge/freezer, sink, drainer and door leading out to the side. The primary bedroom is located to the front of the property and bedroom two is located to the rear. The bathroom features bath with shower above and the separate WC is located just next door.