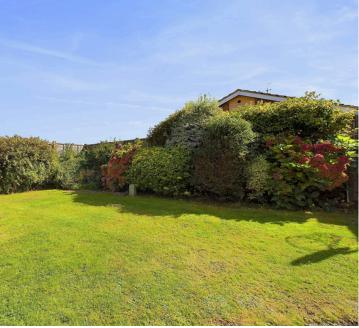

### **EXTERNAL**

The property is situated on a corner plot which has been mainly laid to lawn with timber gate giving side access, pathway to front door, Off road parking to the side with driveway leading to the garage. The garage offers an electric up and over door. Timber gate leading into the rear garden. The rear garden benefits from being south facing. Laid to lawn with mature shrubs and patio area.