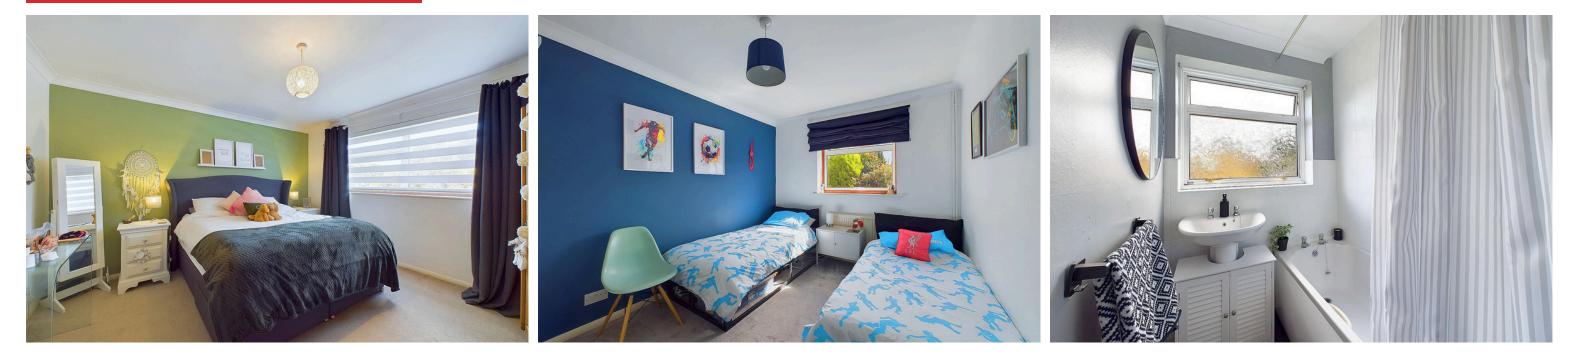

#### **INTERNAL**

Front door leading into the porch with door leading into the entrance hall. The property offers a south facing lounge with sliding doors out to the rear garden. The kitchen offers fitted wall and base units, with electric oven, washing machine, fridge/freezer, sink, drainer and door leading out to the side. The primary bedroom is located to the front of the property and bedroom two is located to the rear. The bathroom features bath with shower above and the separate WC is located just next door.