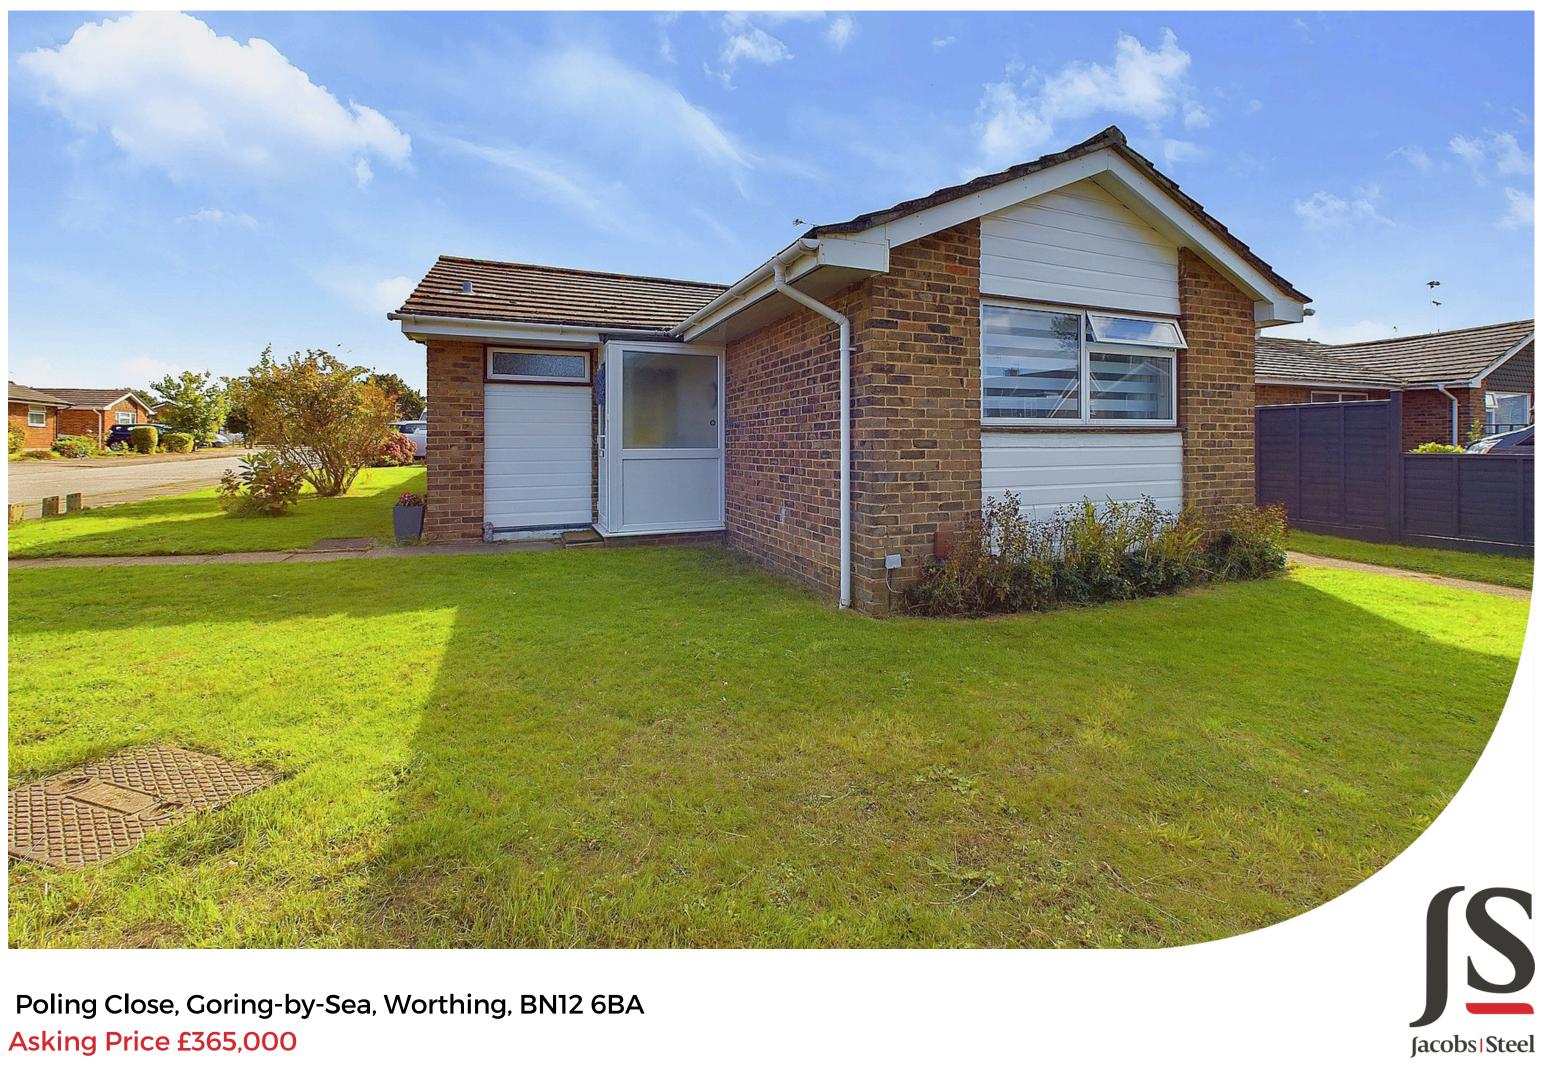

We are delighted to offer a detached bungalow to the market. The property offers two double bedrooms, south facing lounge, kitchen, bathroom and separate WC. The property benefits from a south facing rear garden, off road parking and garage.

## **Key Features**

- Detached Bungalow
- Two Bedrooms
- South Facing Lounge
- South Facing Garden
- Bathroom & Separate WC
- Kitchen
- Off Road Parking
- Garage
- Corner Plot
- Viewing Highly Recommended

### **EXTERNAL**

The property is situated on a corner plot which has been mainly laid to lawn with timber gate giving side access, pathway to front door, Off road parking to the side with driveway leading to the garage. The garage offers an electric up and over door. Timber gate leading into the rear garden. The rear garden benefits from being south facing. Laid to lawn with mature shrubs and patio area.