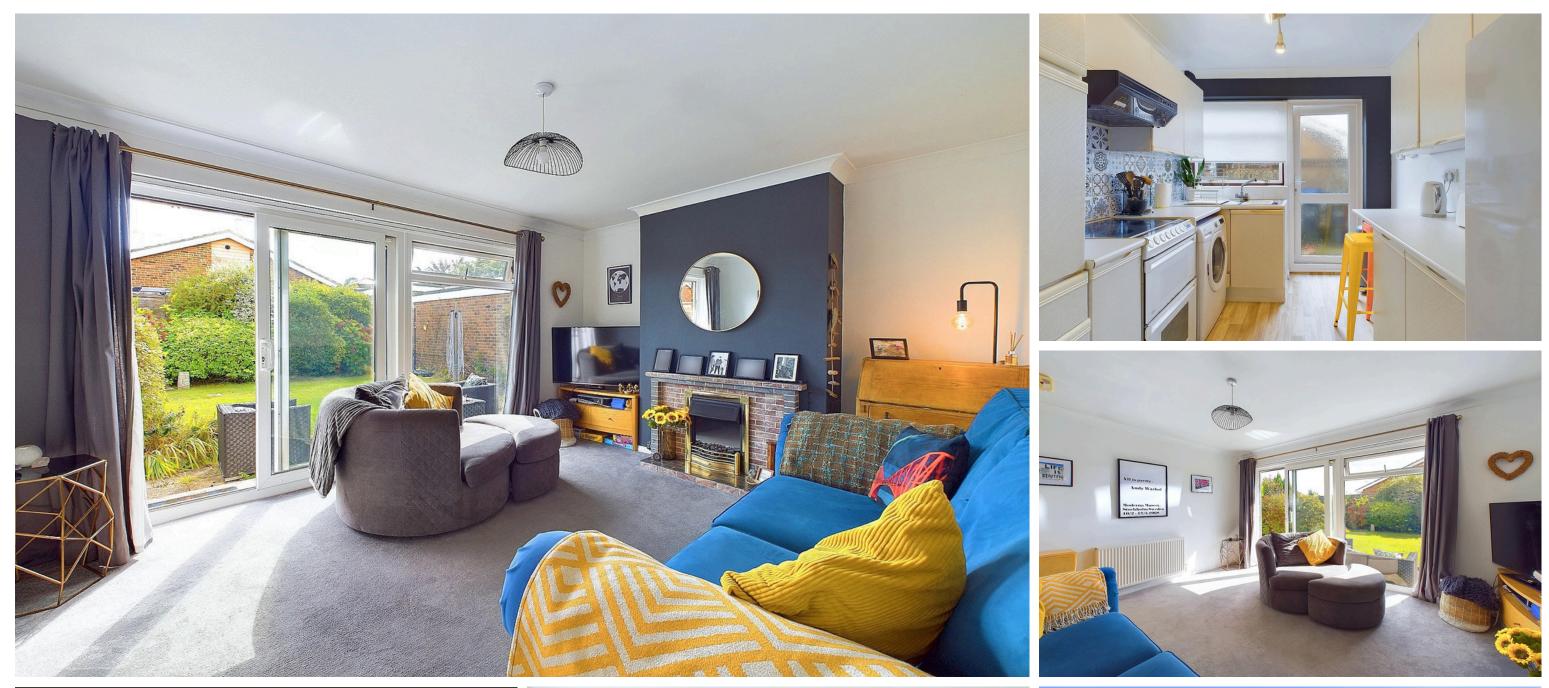

#### **INTERNAL**

Front door leading into the porch with door leading into the entrance hall. The property offers a south facing lounge with sliding doors out to the rear garden. The kitchen offers fitted wall and base units, with electric oven, washing machine, fridge/freezer, sink, drainer and door leading out to the side. The primary bedroom is located to the front of the property and bedroom two is located to the rear. The bathroom features bath with shower above and the separate WC is located just next door.