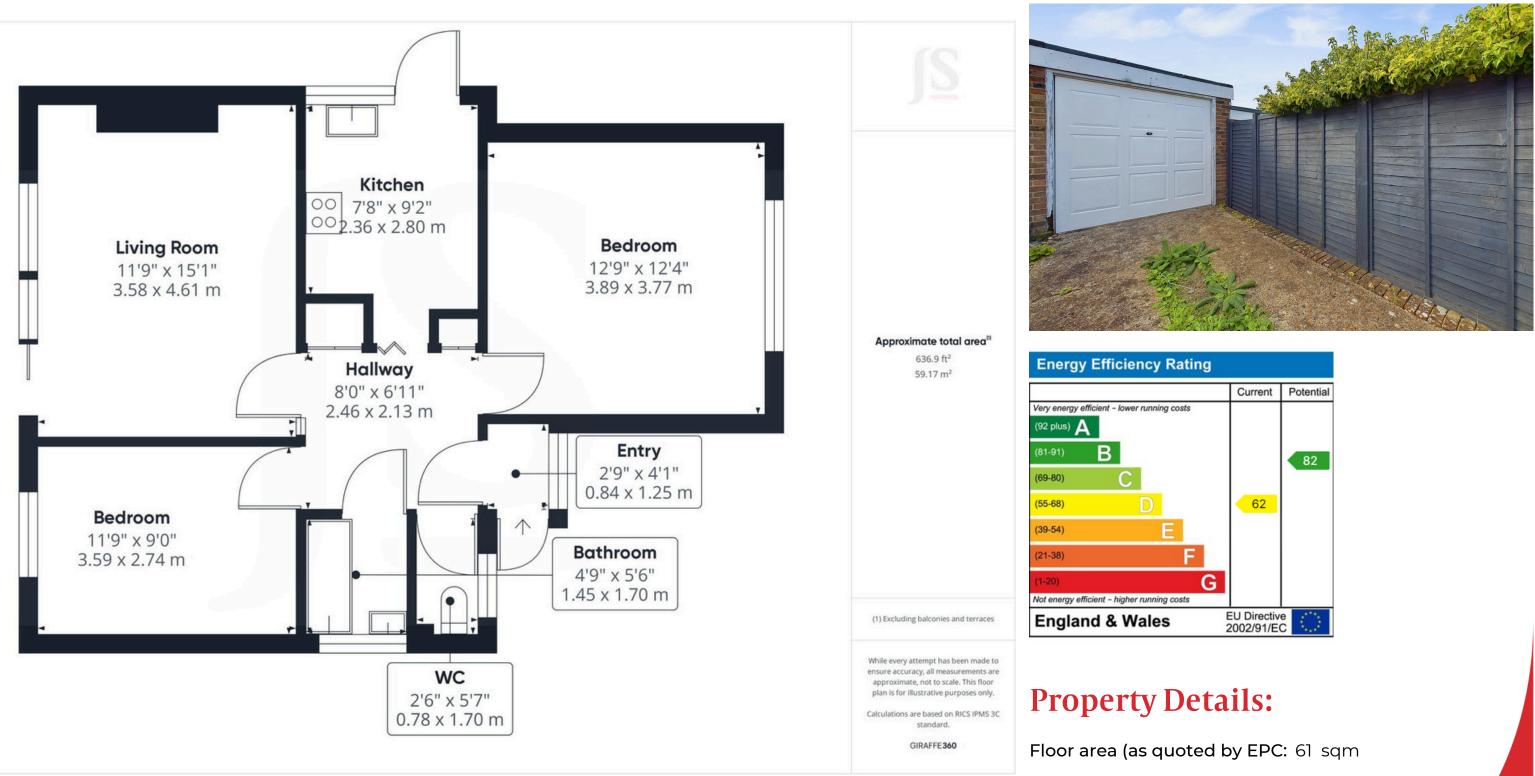

### **EXTERNAL**

The property is situated on a corner plot which has been mainly laid to lawn with timber gate giving side access, pathway to front door, Off road parking to the side with driveway leading to the garage. The garage offers an electric up and over door. Timber gate leading into the rear garden. The rear garden benefits from being south facing. Laid to lawn with mature shrubs and patio area.

Tenure: Freehold

Council tax band: C

Whilst we endeavour to make our property particulars accurate and reliable, we have not carried out a detailed survey. If there is any point which is of particular importance to you, please contact the offi ce and we will be pleased to check the information for you, particularly if you are contemplating travelling some distance. Whilst every effort has been made to ensure that any fl oorplans are correct and drawn as accurately as possible, they are to be used for layout and identifi cation purposes only and are not drawn to scale. The services, where applicable, including electrical equipment and other appliances have not been tested and no warranty can be given that they are in working order, even where described in these particulars. Carpets, curtains, furnishings, gas fi res, electrical goods/ fi ttings or other fi xtures, unless expressly mentioned, are not necessarily included with the property.